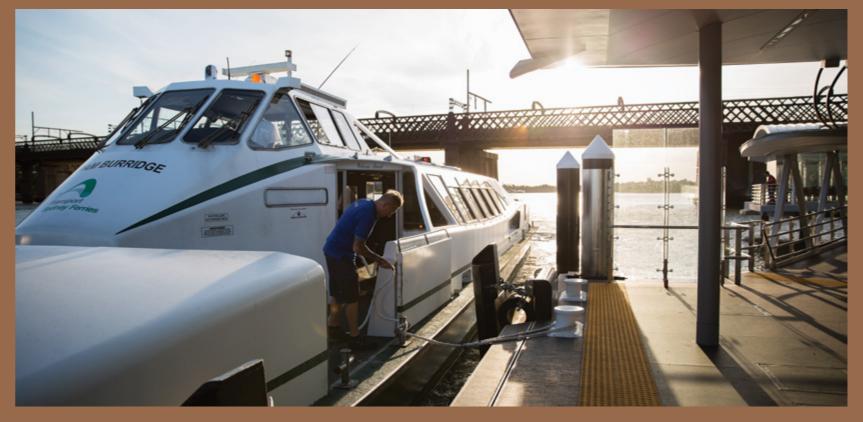

### Experience the convenience of Sydney on your doorstep.

Stellar enjoys an exceptional location, just moments from:

- Buses to City Blaxland Road near Devlin Street (via Belmore Lane)
- Train from Meadowbank
- Train from West Ryde Station
- Meadowbank Ferry Wharf

#### Transport •

- Buses to City Blaxland Road near Devlin Street (via Belmore Lane)
   450m | 6min walk
- Train from Meadowbank 1.4km
- Train from West Ryde Station 1.5kn
- Meadowbank Ferry Wharf 1.6km