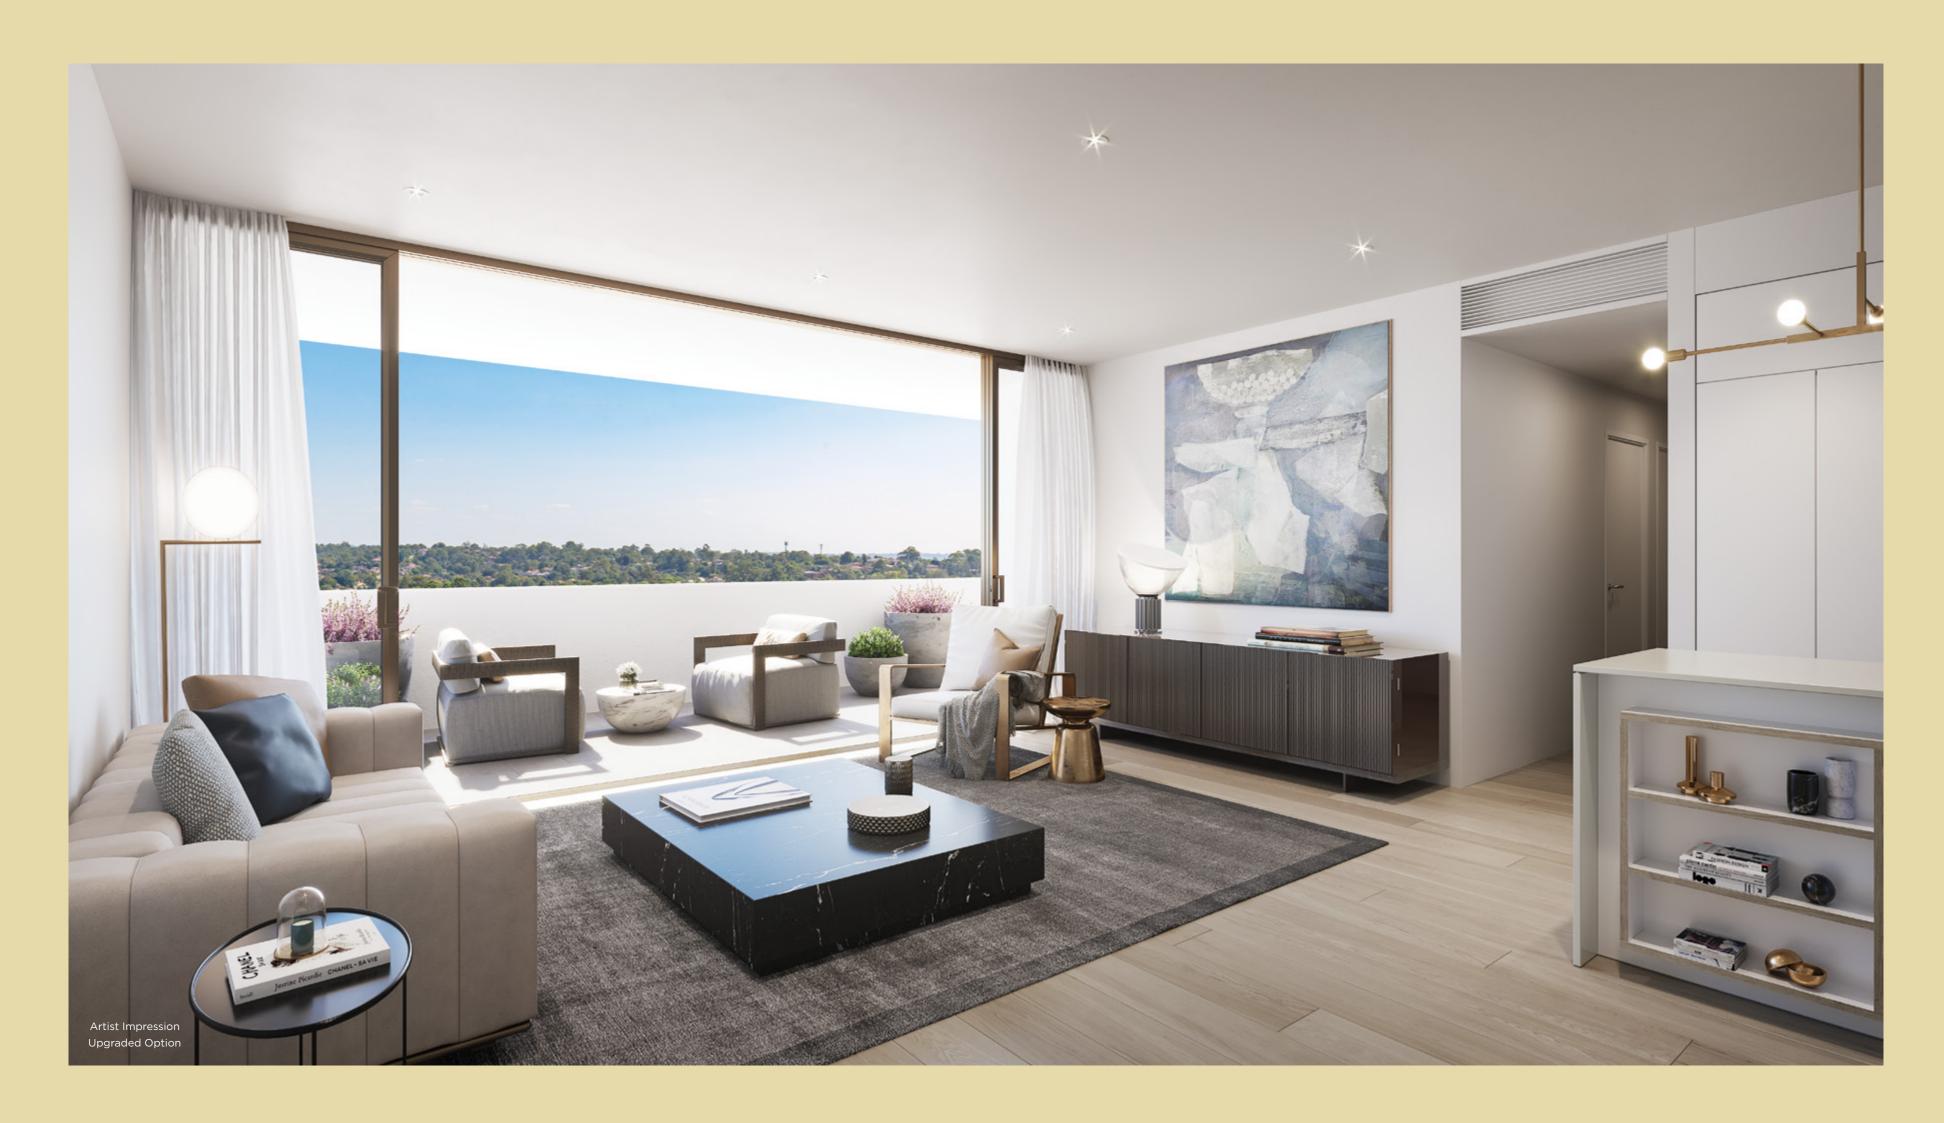

## · · · SPACIOUS LIVING

Escape the hustle and bustle of urban life in these exceptionally spacious, luminous apartments.

Floor-to-ceiling windows and open-plan layouts create bright, uplifting living spaces that take full advantage of natural light.

Chic modern kitchens feature ample storage and island benches, designed for efficiency and effortless workflow.

Bathrooms are elegant and contemporary, with classic white surfaces and sleek minimalist appeal.