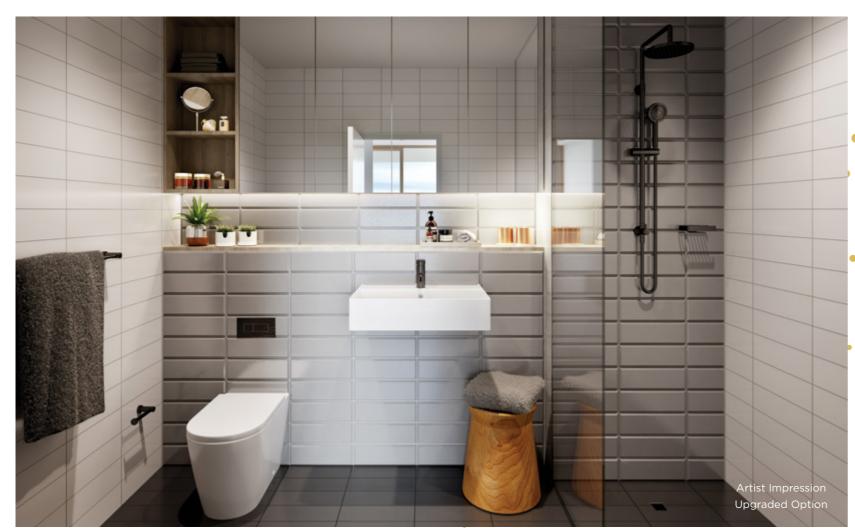

Chic modern kitchens feature ample storage and island benches, designed for efficiency and effortless workflow.

Bathrooms are elegant and contemporary, with classic white surfaces and sleek minimalist appeal.