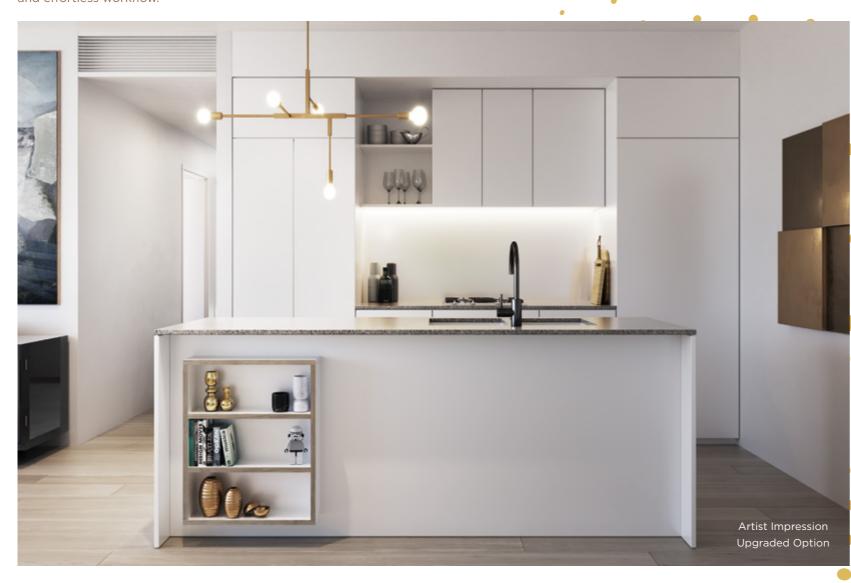

Chic modern kitchens feature ample storage and island benches, designed for efficiency and effortless workflow.

Bathrooms are elegant and contemporary, with classic white surfaces and sleek minimalist appeal.