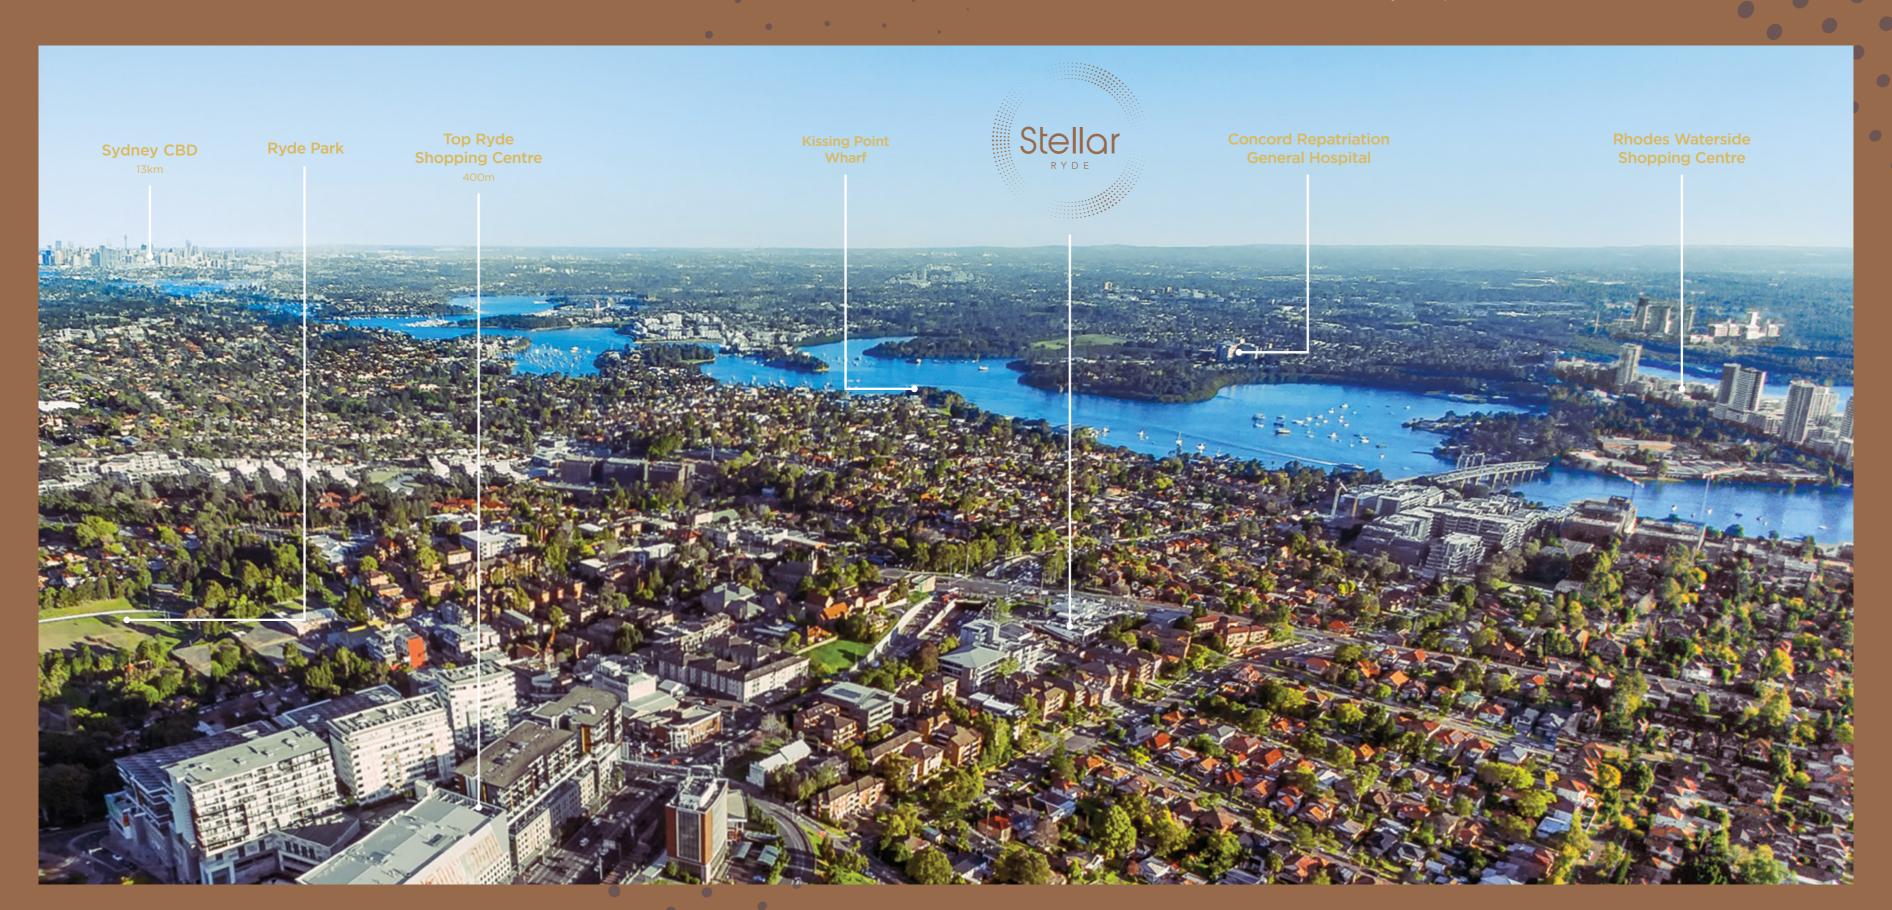

### Discover new heights of sophistication at Stellar Apartments.

A spectacular new residential development in the heart of Ryde. Stellar offers a vibrant and well-connected lifestyle just 13km from Sydney CBD and is conveniently close to shops, schools and transport links.

Enjoy easy access to Top Ryde City Shopping Centre, Ryde Aquatic Leisure Centre, Ryde Park and Meadowbank Memorial Park.

Stellar

### 1. Exquisite Views

Elevated high above the surrounding streetscape, Stellar enjoys a commanding position unlike anything else, highlighted by stunning views of sparkling Parramatta River, City and leafy district surrounds.