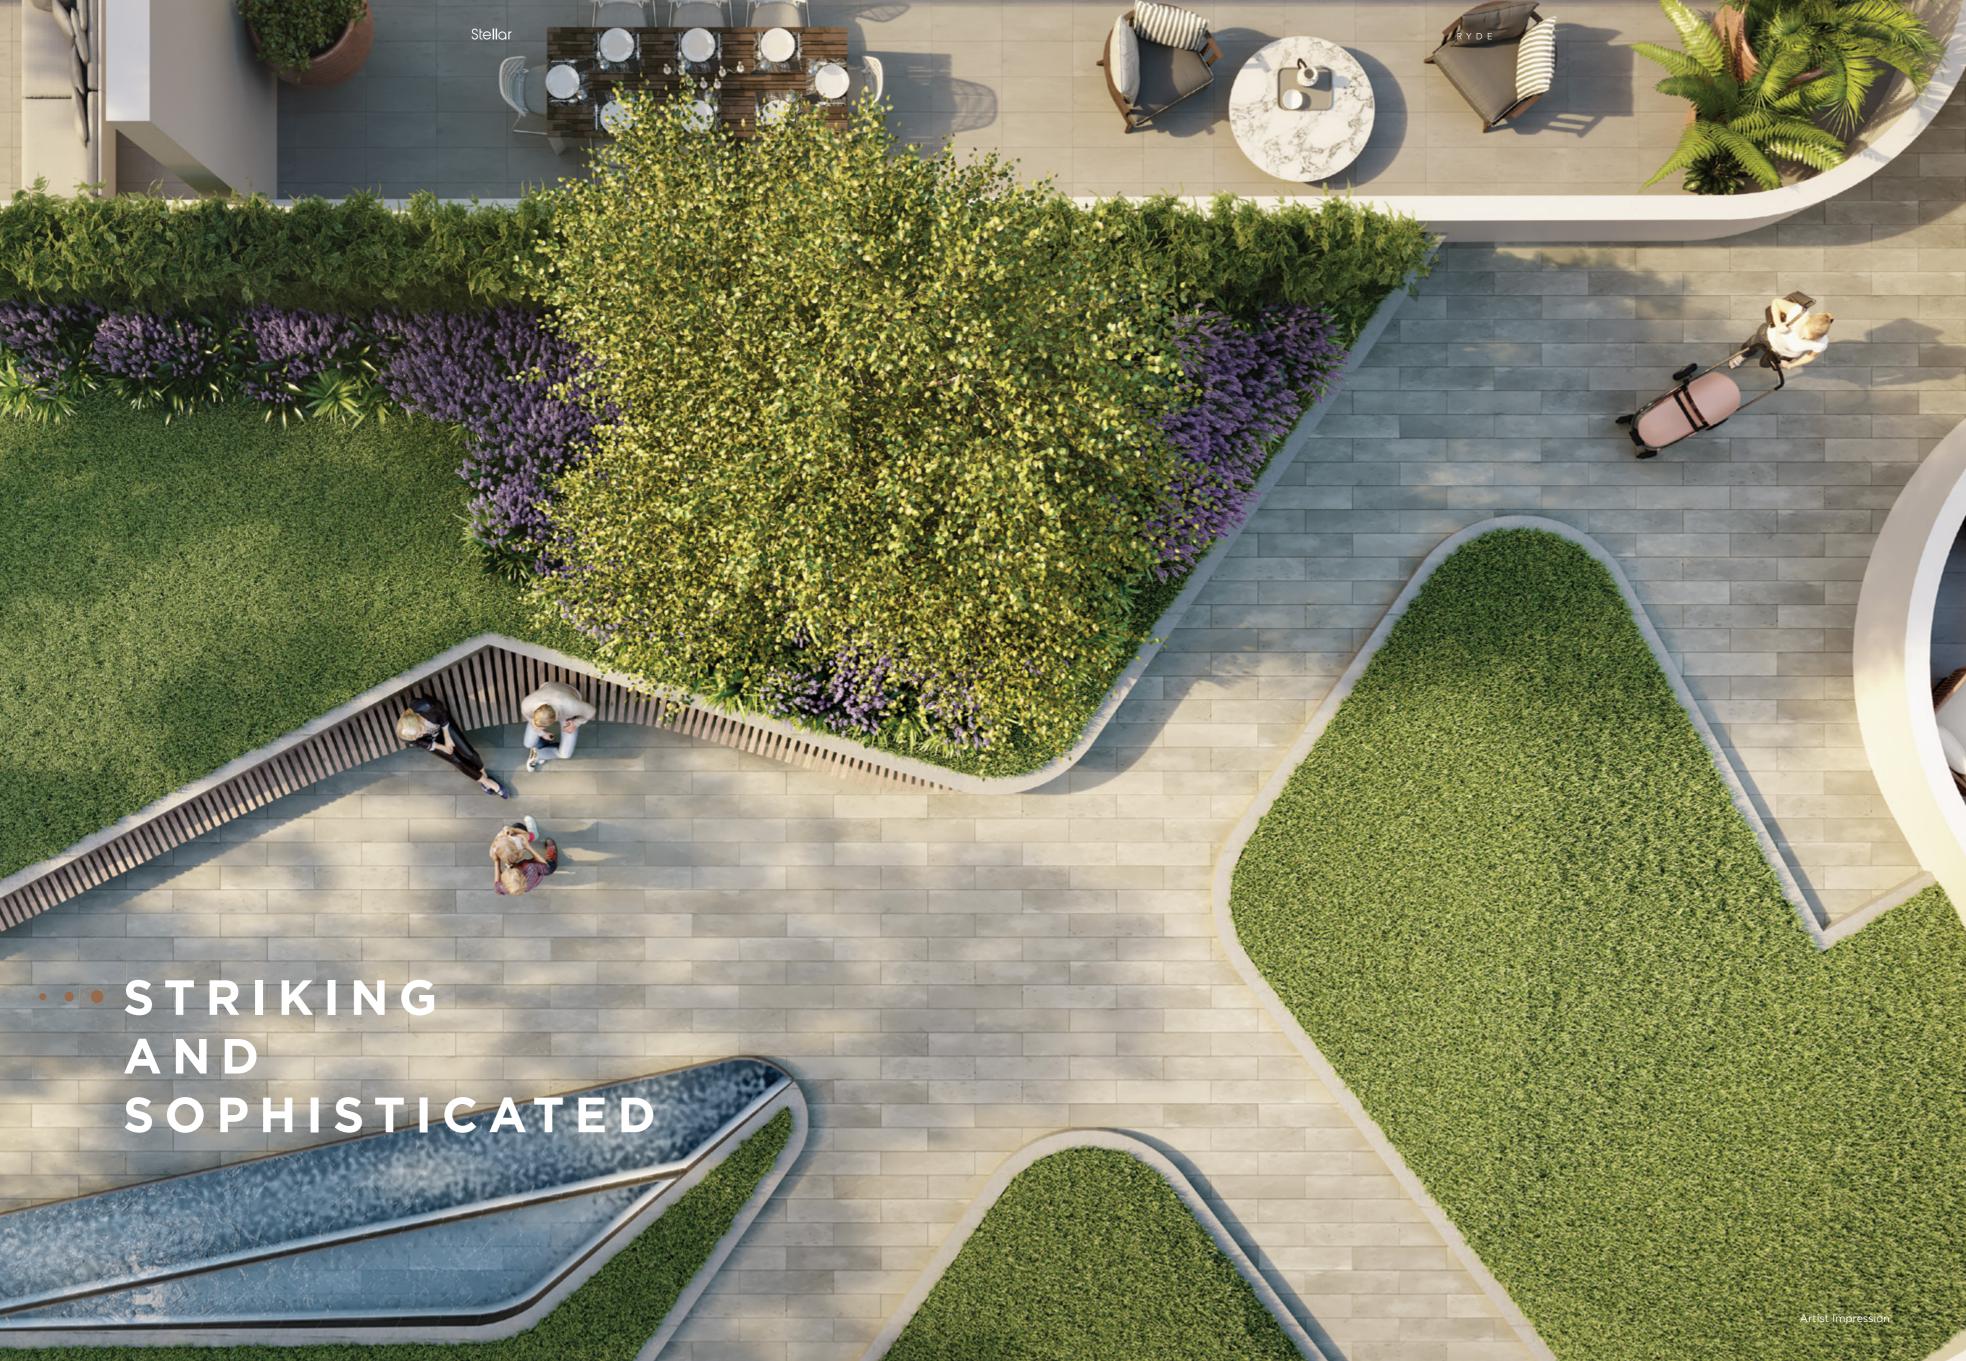

## · · · SPACIOUS LIVING

Escape the hustle and bustle of urban life in these exceptionally spacious, luminous apartments.

Floor-to-ceiling windows and open-plan layouts create bright, uplifting living spaces that take full advantage of natural light.

Opt for quality carpet in living areas or upgrade to timber floors – the choice is yours.

Stellar R Y D

Chic modern kitchens feature ample storage and island benches, designed for efficiency and effortless workflow.

Bathrooms are elegant and contemporary, with classic white surfaces and sleek minimalist appeal.