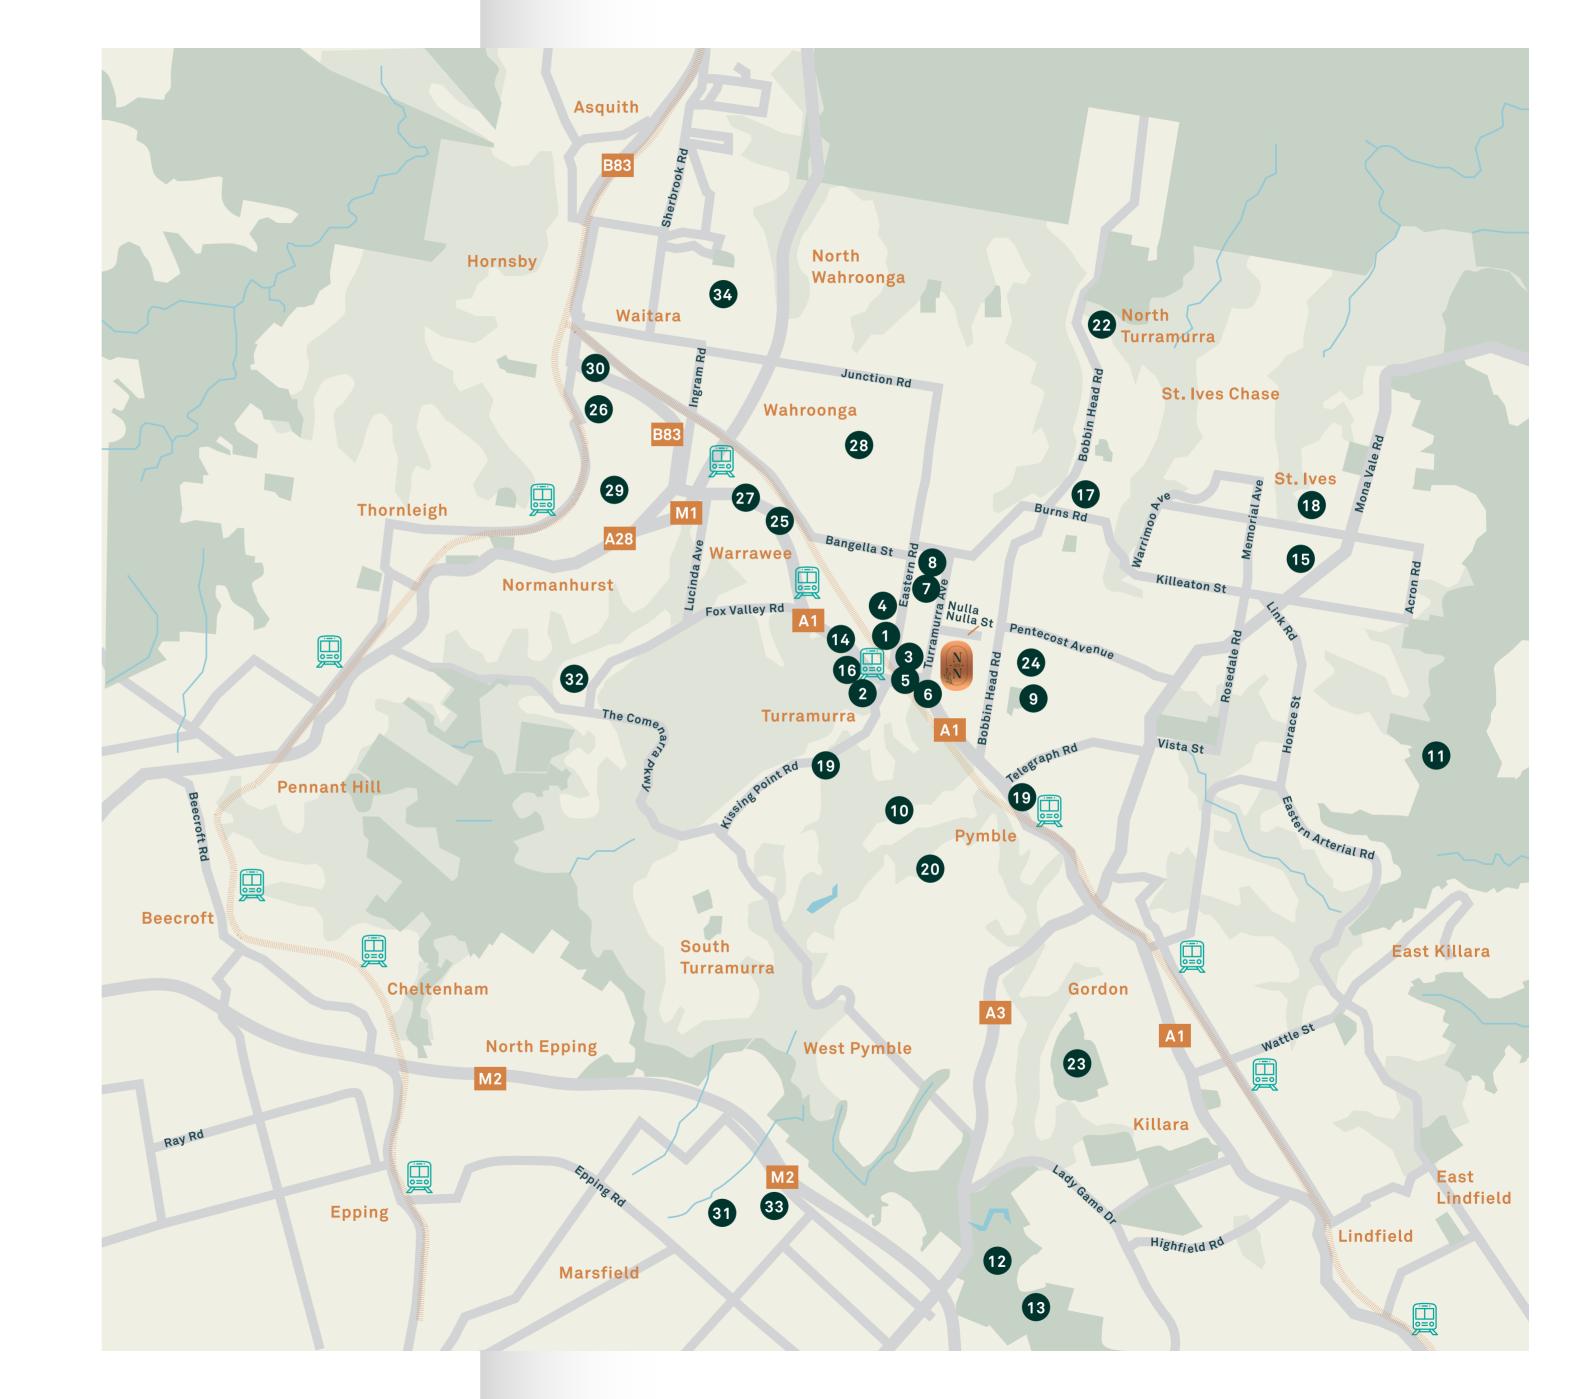

### EAT

- 1. Tapas Tapas Bodega
- 2. Persian Rose Restaurant
- 3. Rice Plus
- 4. Hanuman Thai
- 5. Jai Ho Indian Restaurant
- 6. Crust Gourmet Pizza Bar

### **PARKS**

- 7. Karuah Park
- 8. Turramurra Memorial Park
- 9. Bannockburn Oval
- 10. Sheldon Forest Walking Track
- 11. Garrigal National Park, St Ives
- 12. Lane Cove National Park
- 13. Lane Cove Valley Walk

### SHOP

- 14. Turramurra Plaza
- 15. St Ives Shopping Village

### TRANSPORT

16. Turramurra Station

### SPORT & RECREATION

- 17. Turramurra Bowling Club
- 18. St Ives Bowling & Recreation Club
- 19. Hamilton Park Tennis Courts
- 20. Avondale Golf Club
- 21. Kissing Point Cricket Club
- 22. North Turramurra Golf Course
- 23. Gordon Golf Club

### SCHOOLS

- 24. Pymble Public School
- 25. Knox Grammar School
- 26. Barker College
- 27. Abbotsleigh School
- 28. Wahroonga Public School
- 29. Normanhurst Boys High School
- 30. Hornsby Girls High School
- 31. Macquarie University

### HOSPITALS

- 32. Sydney Adventist Hospital
- 33. Macquarie University Hospital
- 34. Horsby Ku-ring-ga Hospital