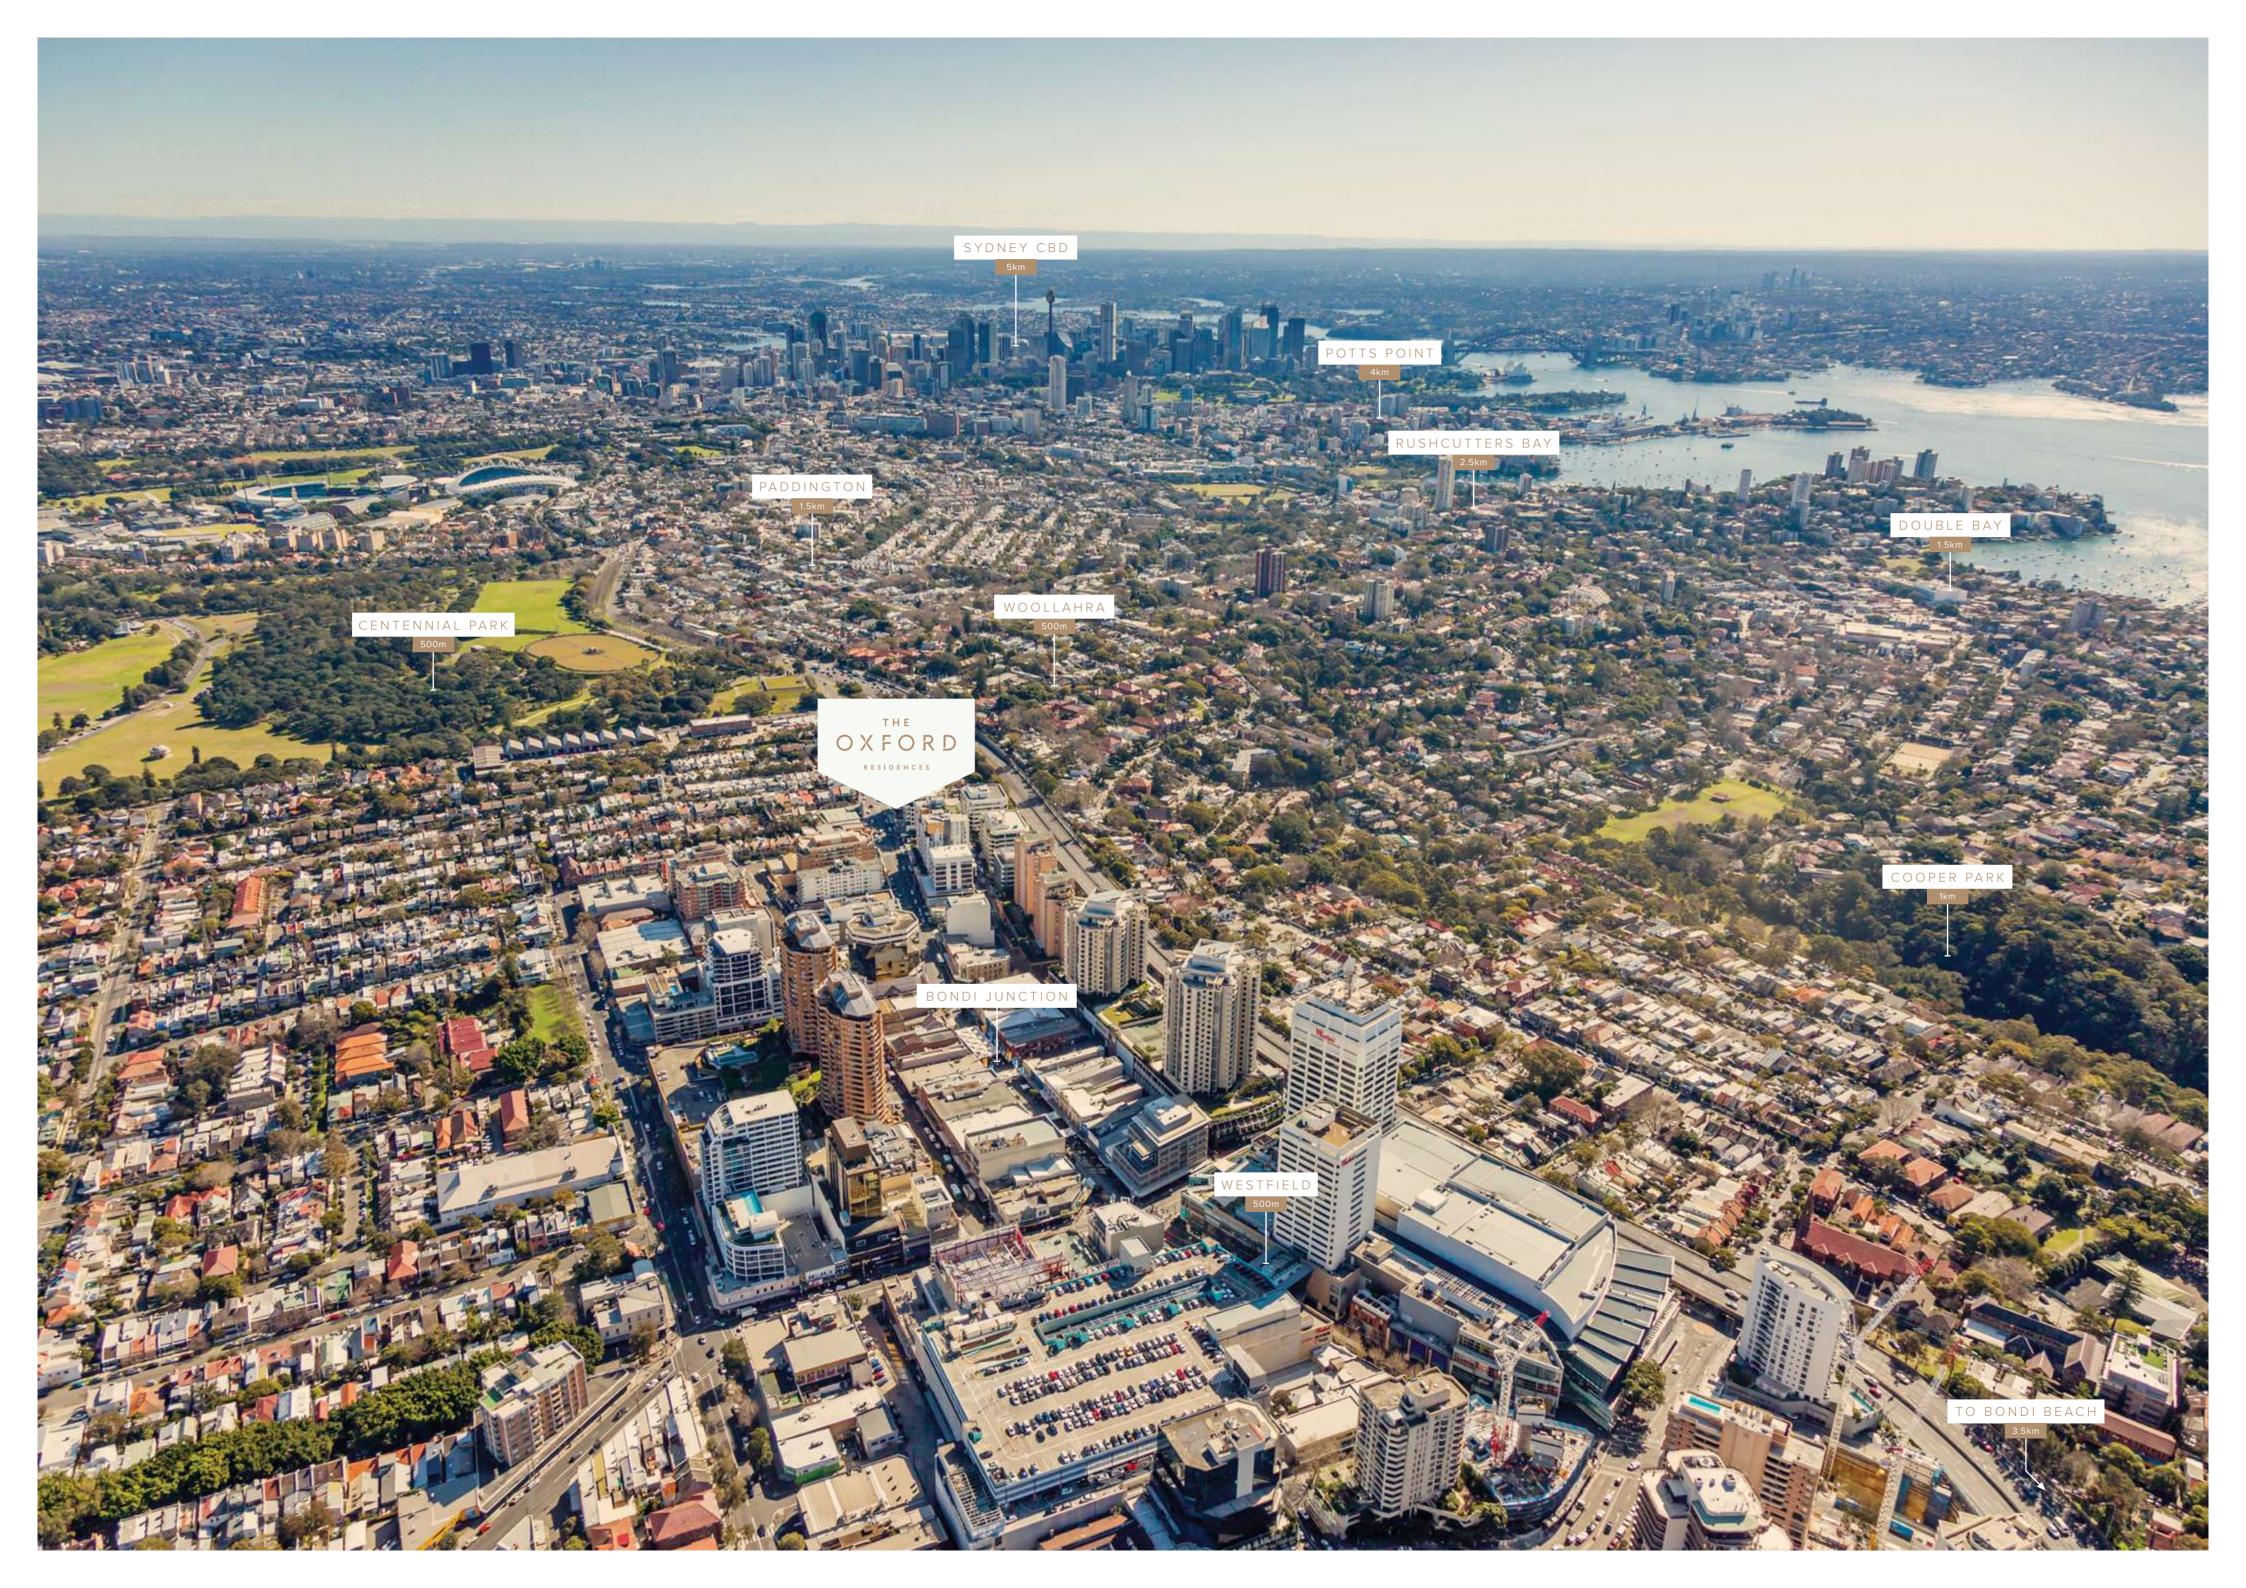

### Light and Vision

03

Introducing The Oxford Residences, 360 degree living at the edge of Bondi Junction. Architecturally organic and sculptural in form, contrasting against the vertical rhythm of surrounding buildings; creating space amongst the neutrality of its neighbours.

Horizontal ribbons of glass reaching out towards the coveted views of city skyline, park or coast. Drawing you in from the street via abundant vertical gardens, bringing something of the adjacent parklands into the building, inviting you home.