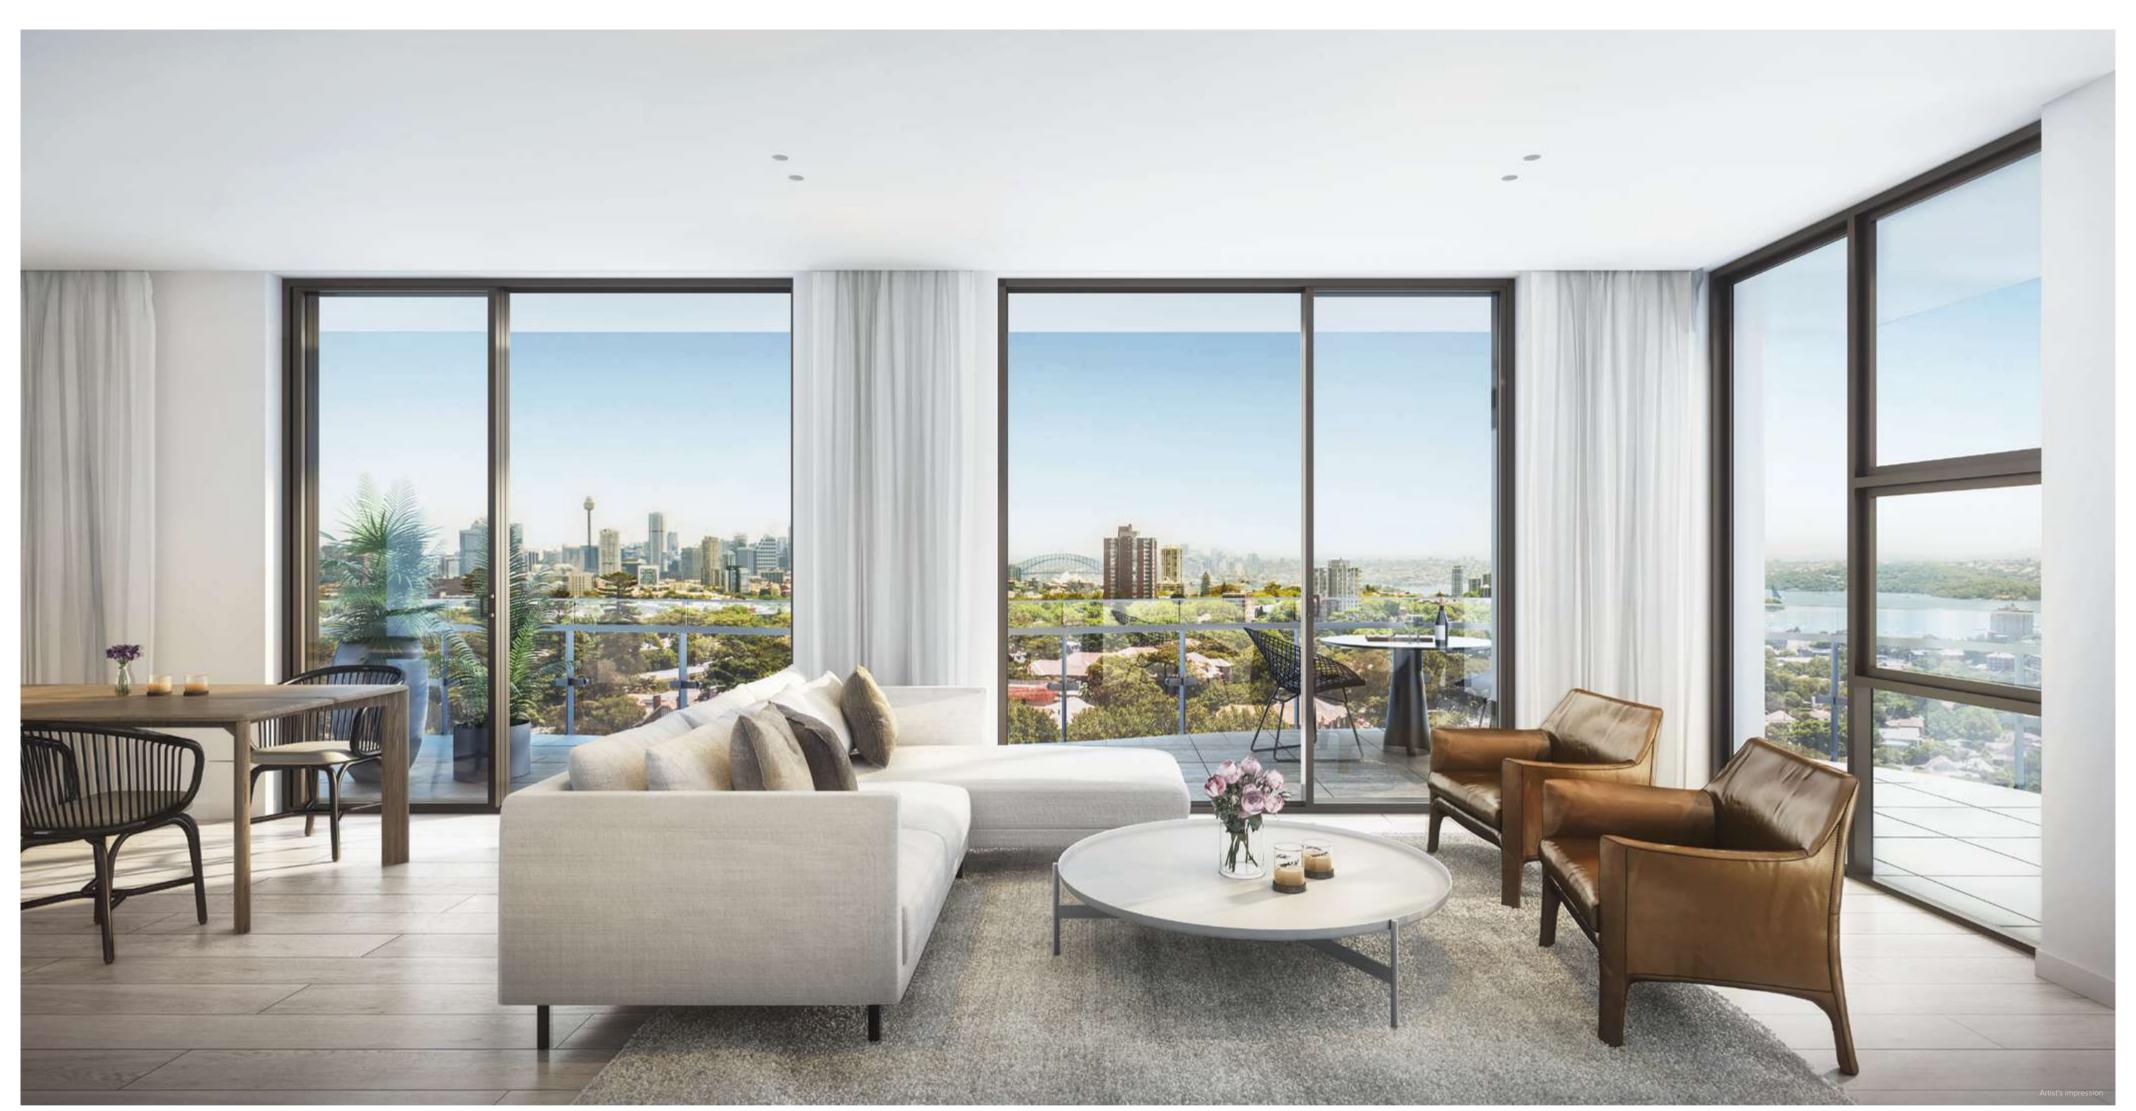

### Open, light-filled spaces

Each residence affords a light palette of warm tonal finishes in natural stone, timber and brass. Simple, refined details that show careful consideration of design and place.

Contemporary, relaxed living spaces blend seamlessly to outside and enjoy spectacular views of the city, parklands or harbour. The residences adapt easily to the diverse requirements of modern life.