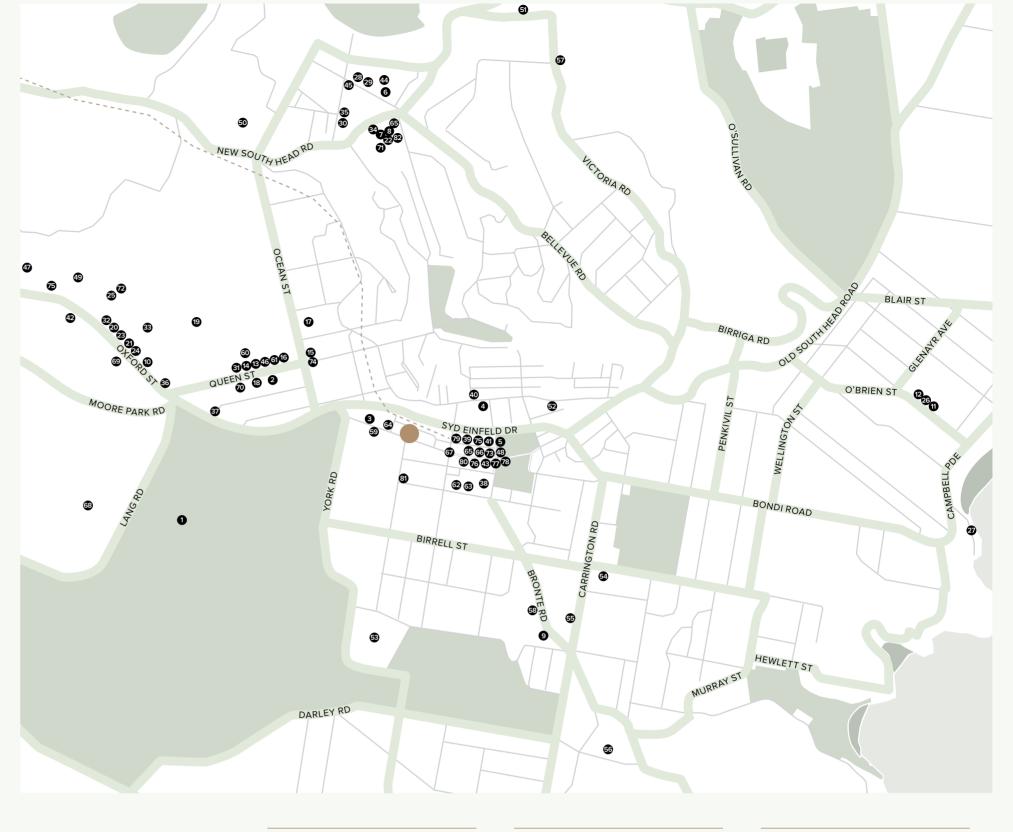

### DINING A.M.

- 1. Homestead Café
- Laduree 3. The Cook & Baker
- 5. Toby's Estate
- 7. Bake Bar
- 10. Thirty Coffee
- 13. Luxe Café

### DINING P.M.

- 17. Chiswick
- 20. Saint Peter
- 21. The Chicken Shop
- 23. Fred's
- 24. The Paddington
- 26. Da Orazio Pizza + Porchetta 27. Icebergs Dining Room and Bar
- 29. Sake
- 30. Matteo

- 4. Sonoma Café

- 8. Cali Press
- 9. Ruby's Diner
- 11. Bills Bondi
- 12. Bondi Hall

- 14. Bistro Moncur
- 15. Café Nino
- 18. Pizza Moncur 19. The Bellevue
- 22. Little Jean
- 25. 10 William Street
- 28. Mr. G's

- 31. The Terrace at the Woollahra Hotel
- 32. Paddington Inn
- 33. Grand National Hotel
- 34. The Sheaf 35. Mrs. Sippy
- 36. The Wine Library
- 37. Hotel Centennial
- FITNESS AND WELLBEING
- 38. Elixir
- 39. Fitness First

### **FASHION**

- 40. Sambag 41. David Jones
- 42. Parlour X
- 43. Westfield
- 45. Scanlan Theodore
- 46. Riada Boutique
- 47. Bassike
- 48. Bec + Bridge 49. P. Johnson

### SCHOOLS

50. Ascham

22

- 51. Cranbrook 52. Reddam House
- 53. Moriah College
- 54. Waverley College

58. Waverley Public School

- 55. St Claire's College 56. St Catherine's
- 57. Scots College

### 69. Paddington Markets 70. Simon Johnson

**GROCERIES** 

63. Coles

59. About Life

60. Maloneys Grocer

62. Harris Farm Markets

66. Salt Meats Cheese

67. Bondi Junction Village Markets 68. Centennial Parklands Markets

61. Victor Churchill

64. The Meat Store

65. Woolworths

### **HOMEWARES**

- 71. Mud Australia
- 72. Elph Store 73. Williams Sonoma

### HEALTH & BEAUTY

75. Aesop

76. Mecca Cosmetica

77. Kiehl's

78. Chanel Fragrance & Beauty Boutique

### ENTERTAINMENT

79. Event Cinemas

### CHILD CARE 80. Good Start Early Learning

SERVICES 81. Waverley Library

82. Woollahra Library