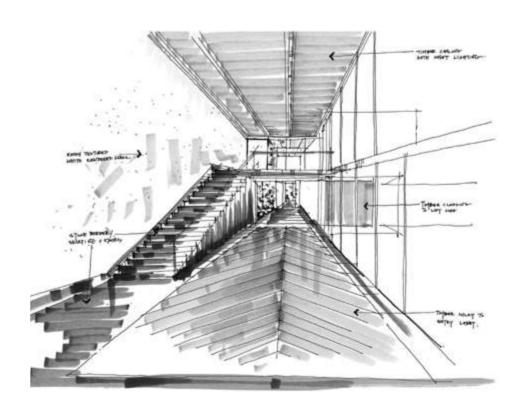

# Make a grand first impression

Welcome to an interior space like no other. The ground floor lobby, lifts and apartment entrances are painstakingly detailed, carefully curating your journey from the first moment of arrival to delivery at your residence.

RIGHTER LIVI

Above: SJB's ground floor lobby concept sketch.