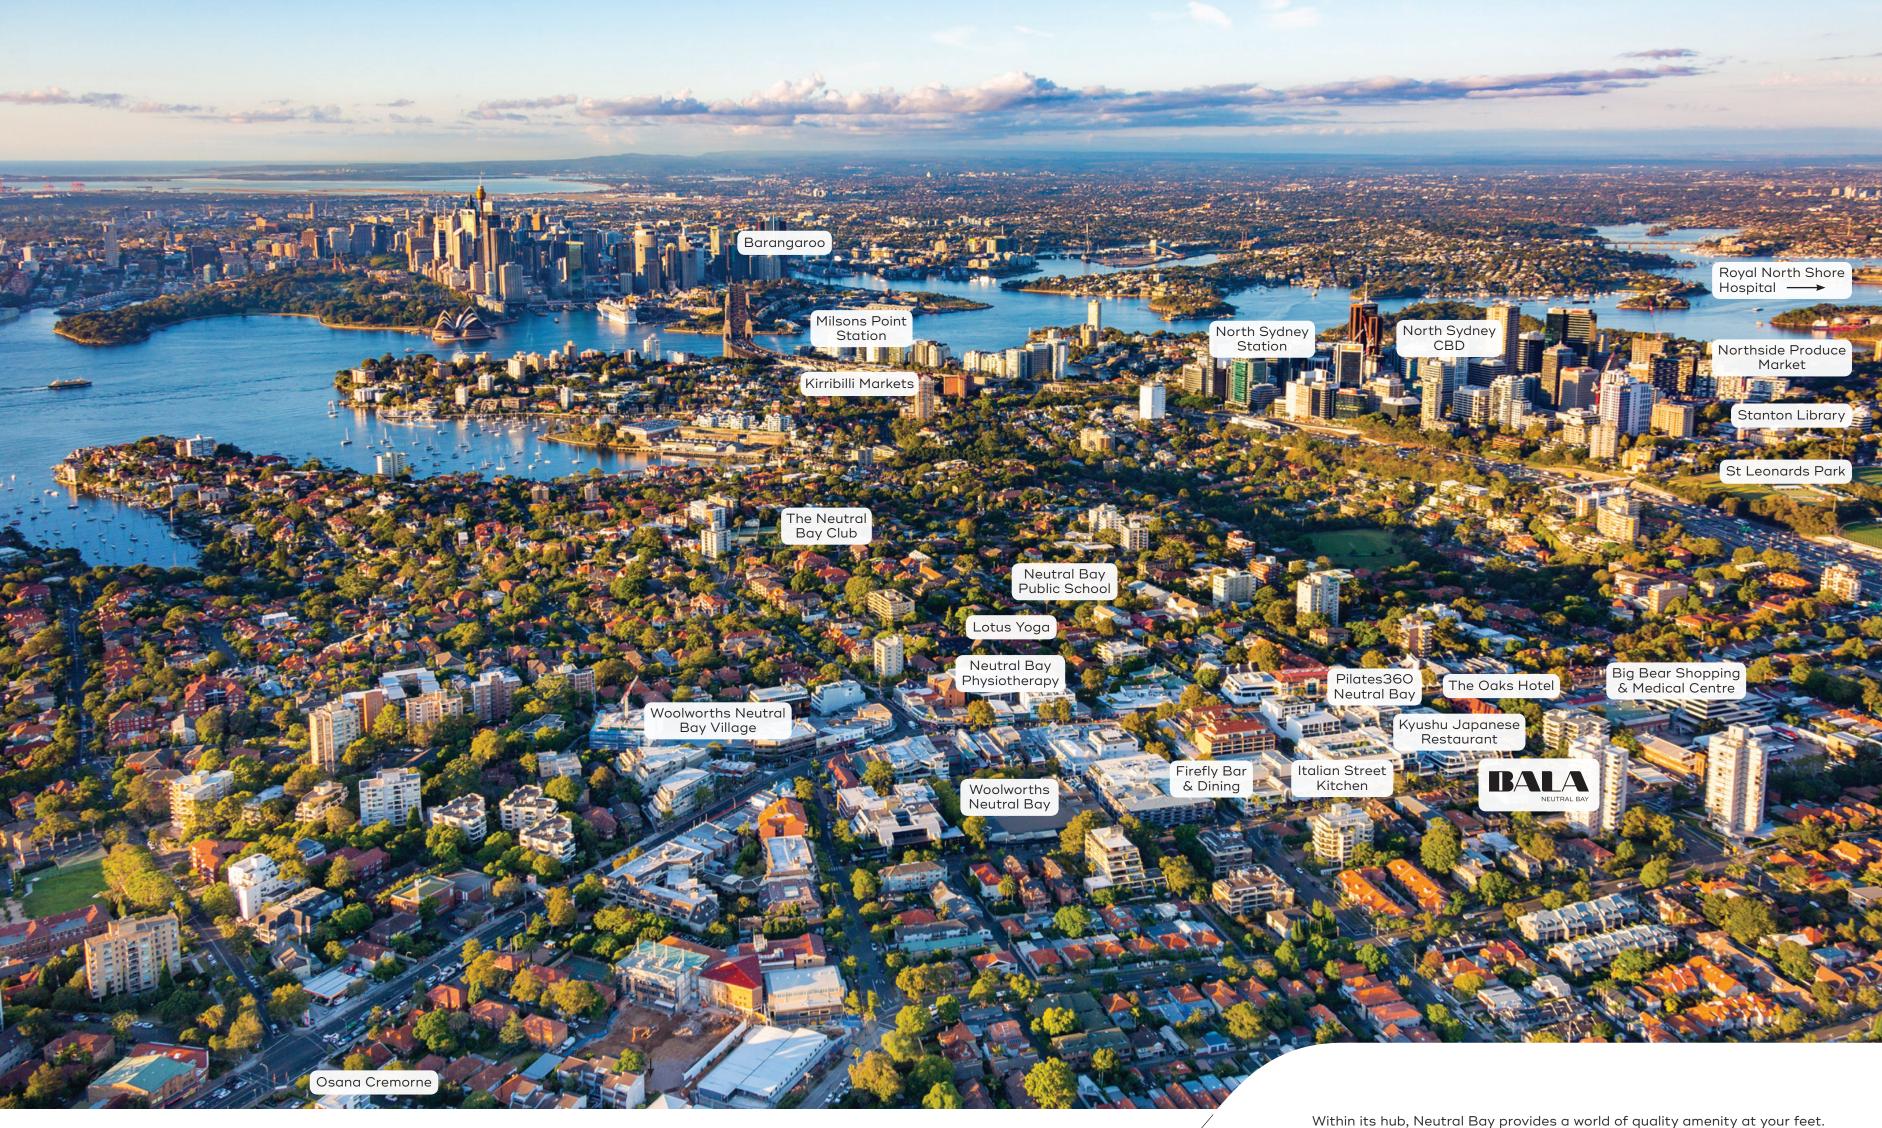

#### **NEUTRAL BAY**

While BALA nestles within this quiet leafy pocket of idyllic Neutral Bay, it is also centrally located so you can enjoy the vibrant lifestyle the locale has to offer.

Wander through Neutral Bay Village and embrace the diverse café, small bar and restaurant scene Nourish your inner-self at one of the many yoga studios, or loosen tight muscles with a massage. With everything close by, it's easier to make time for the lifestyle you desire.

THE PERFECT LOCALE

Just a few minutes from Bala are major supermarkets, health clinics, outdoor sporting facilities and lively green spaces like Forsyth Park. Being so close to the harbour means you'll have glistening water edges to walk along whilst taking in some of Sydney's most iconic views. The Lower North Shore is also renowned for its top performing schools – North Sydney Boys and Girls High schools and Neutral Bay Public School are all close by. It is also easy to connect to the CBD by road or bus.