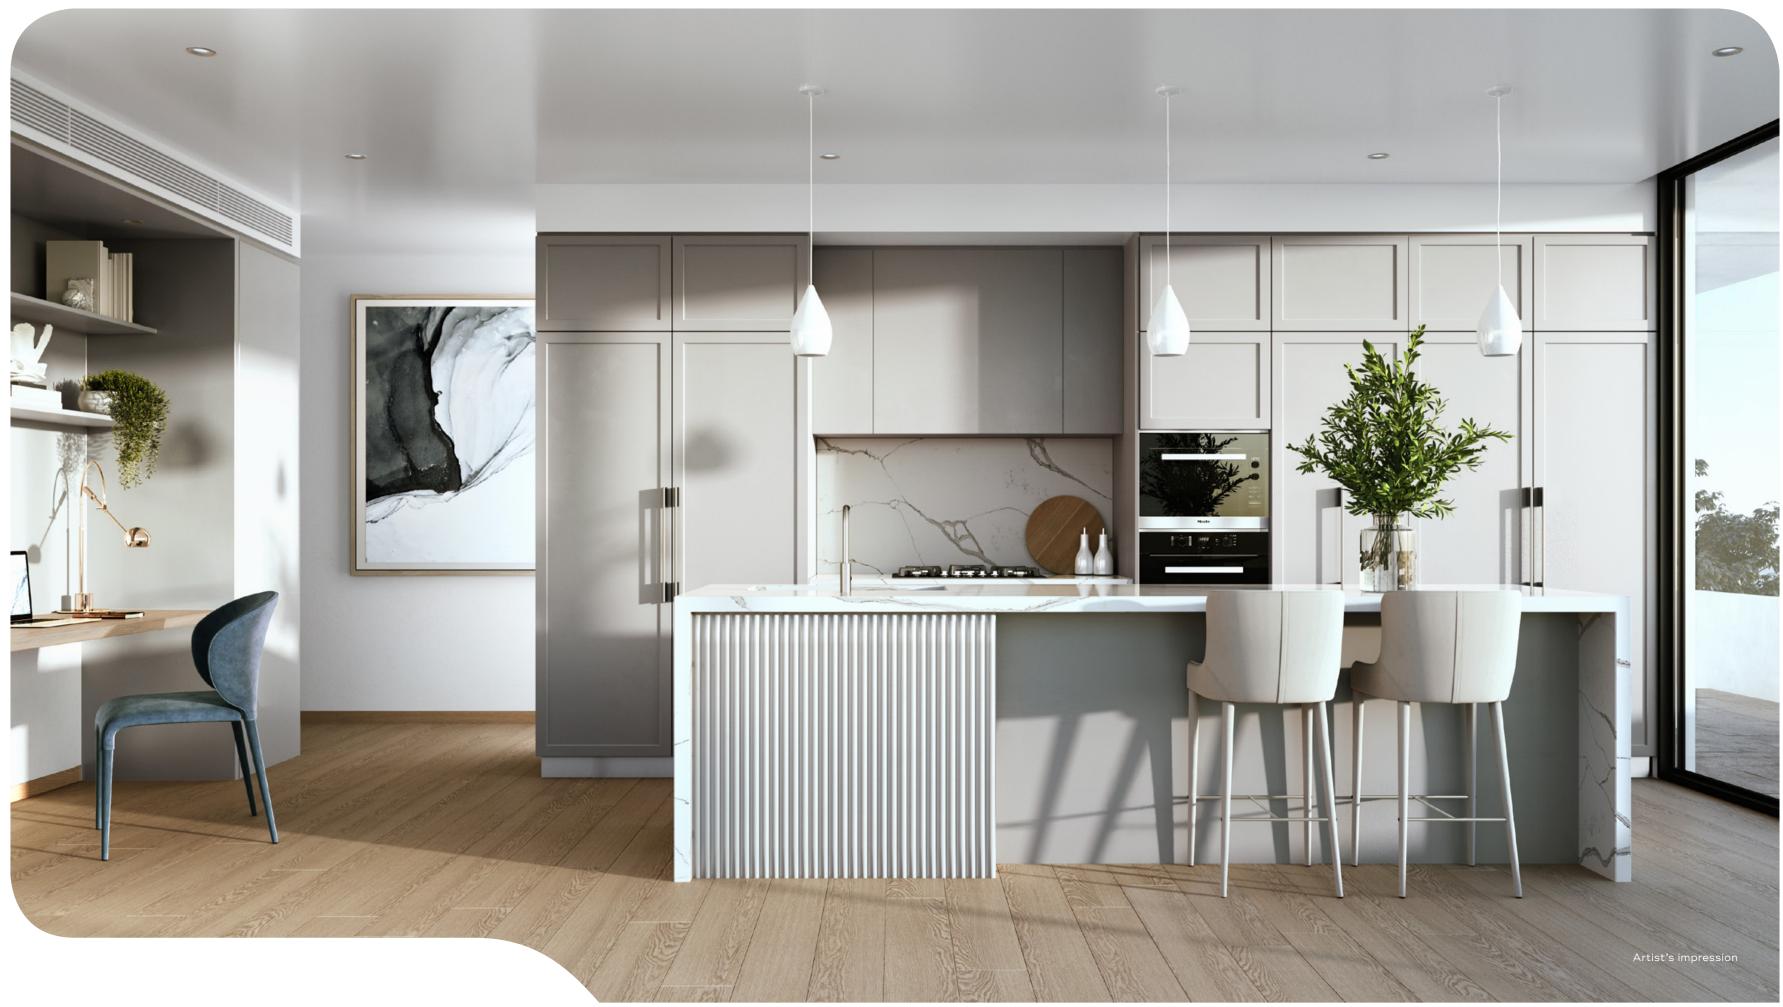

RECONNECT IN THE CENTRE OF THE HOME

Designed for sophistication, function and bringing people together, the kitchens are where time is spent conversing about the day to come or the one that has been, as cups of tea are poured and morsels passed around. Every kitchen features premium calacatta stone bench tops and splashbacks, high quality appliances and beautiful featured oversized waterfall islands. An integrated design means the kitchen blends into the living and study spaces.