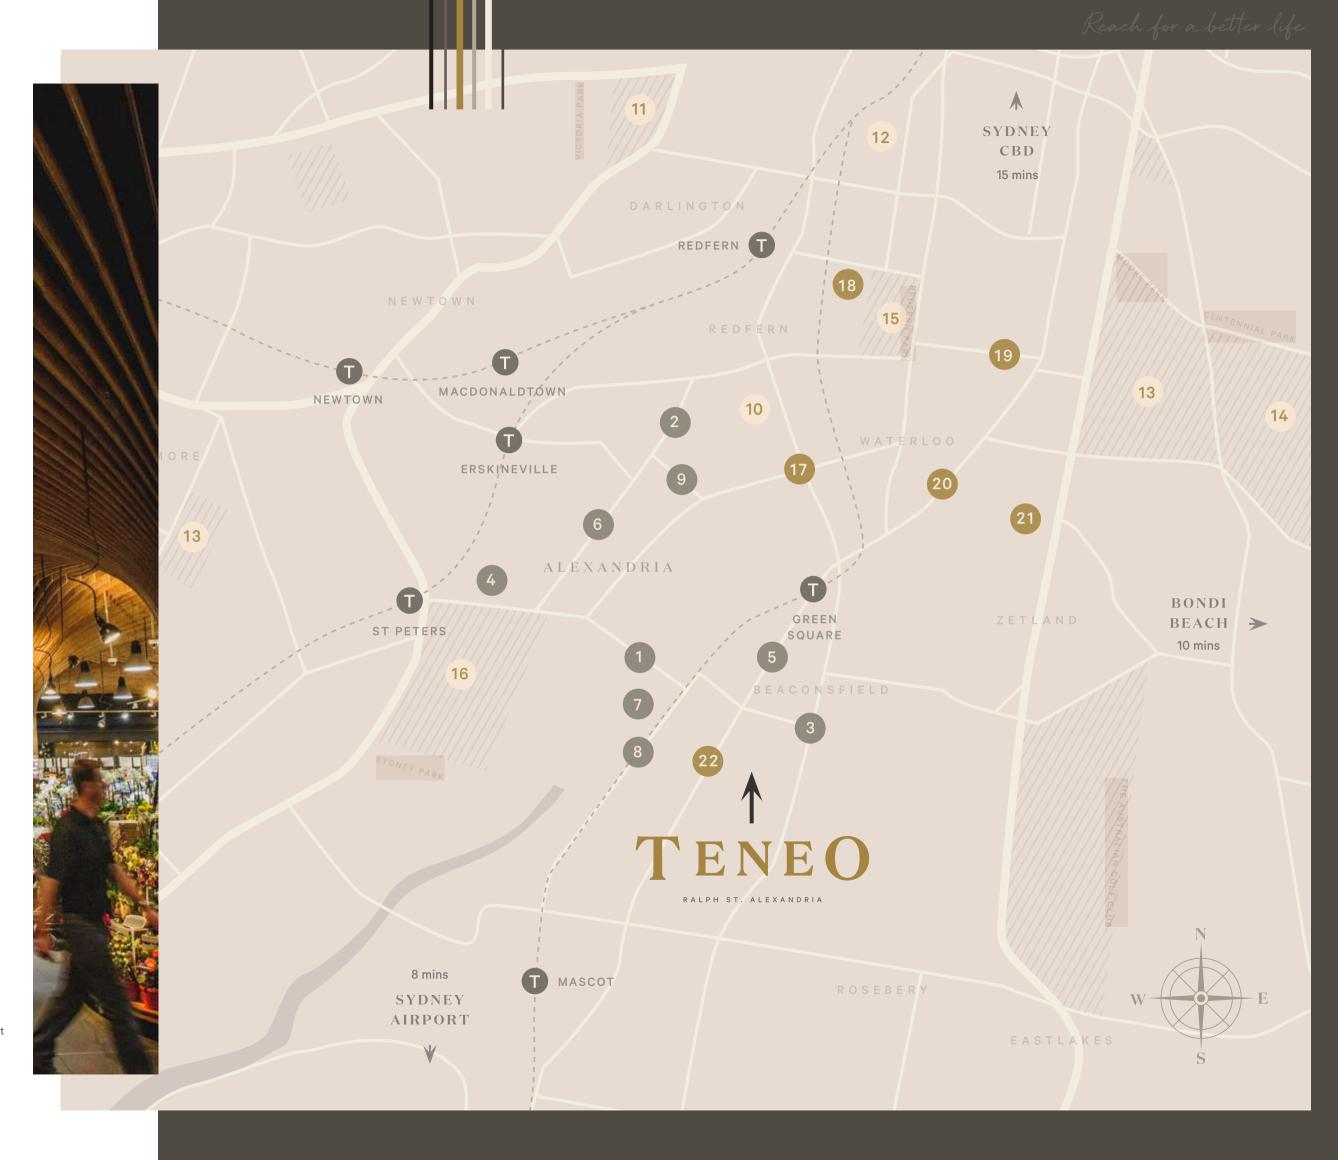

# - MOMENTS FROM EVERYWHERE -

Alexandria's enviable location means it's perfectly situated for work, rest and play. Nearby Sydney Park offers barbecues, off-leash zones, cafes and playgrounds. For travel further afield, walk to Mascot or Green Square stations or hop on one of the frequent buses for a quick 15-minute bus trip to Central Station. Cyclists can take advantage of the bike path that connects to the city and beyond.

offer. It lies just 4km south of the CBD, within easy reach of the beaches of Bondi, Clovelly and Coogee. Nearby green space includes Centennial Parklands and Randwick Racecourse, and there's hassle-free access to Sydney airport via road or fast train connections from Green Square railway station.

#### EATERIES

- 1. The Grounds of Alexandria
- 2. Fratelli Fresh & Cafe Sopra
- 3. Archie Rose Distillery
- 4. Sydney Cycleways
- 5. Coco Republic
- 6. The Copper Mill
- 7. The Potting Shed
- 8. The Brewery Bar 9. Salt Meats Cheese

#### PARKS

- 10. Alexandria Park
- 11. Victoria Park
- 12. Prince Alfred Park
- 13. Moore Park
- 14. Centennial Park
- 15. Redfern Park
- 16. Sydney Park

#### SHOPPING

- 18. IGA Alexandria
- 19. Woolworths Redfern
- 20. Coles Waterloo
- 21. Green Square Supermarket 22. Coles Supermarket
- 23. Rosebery IGA