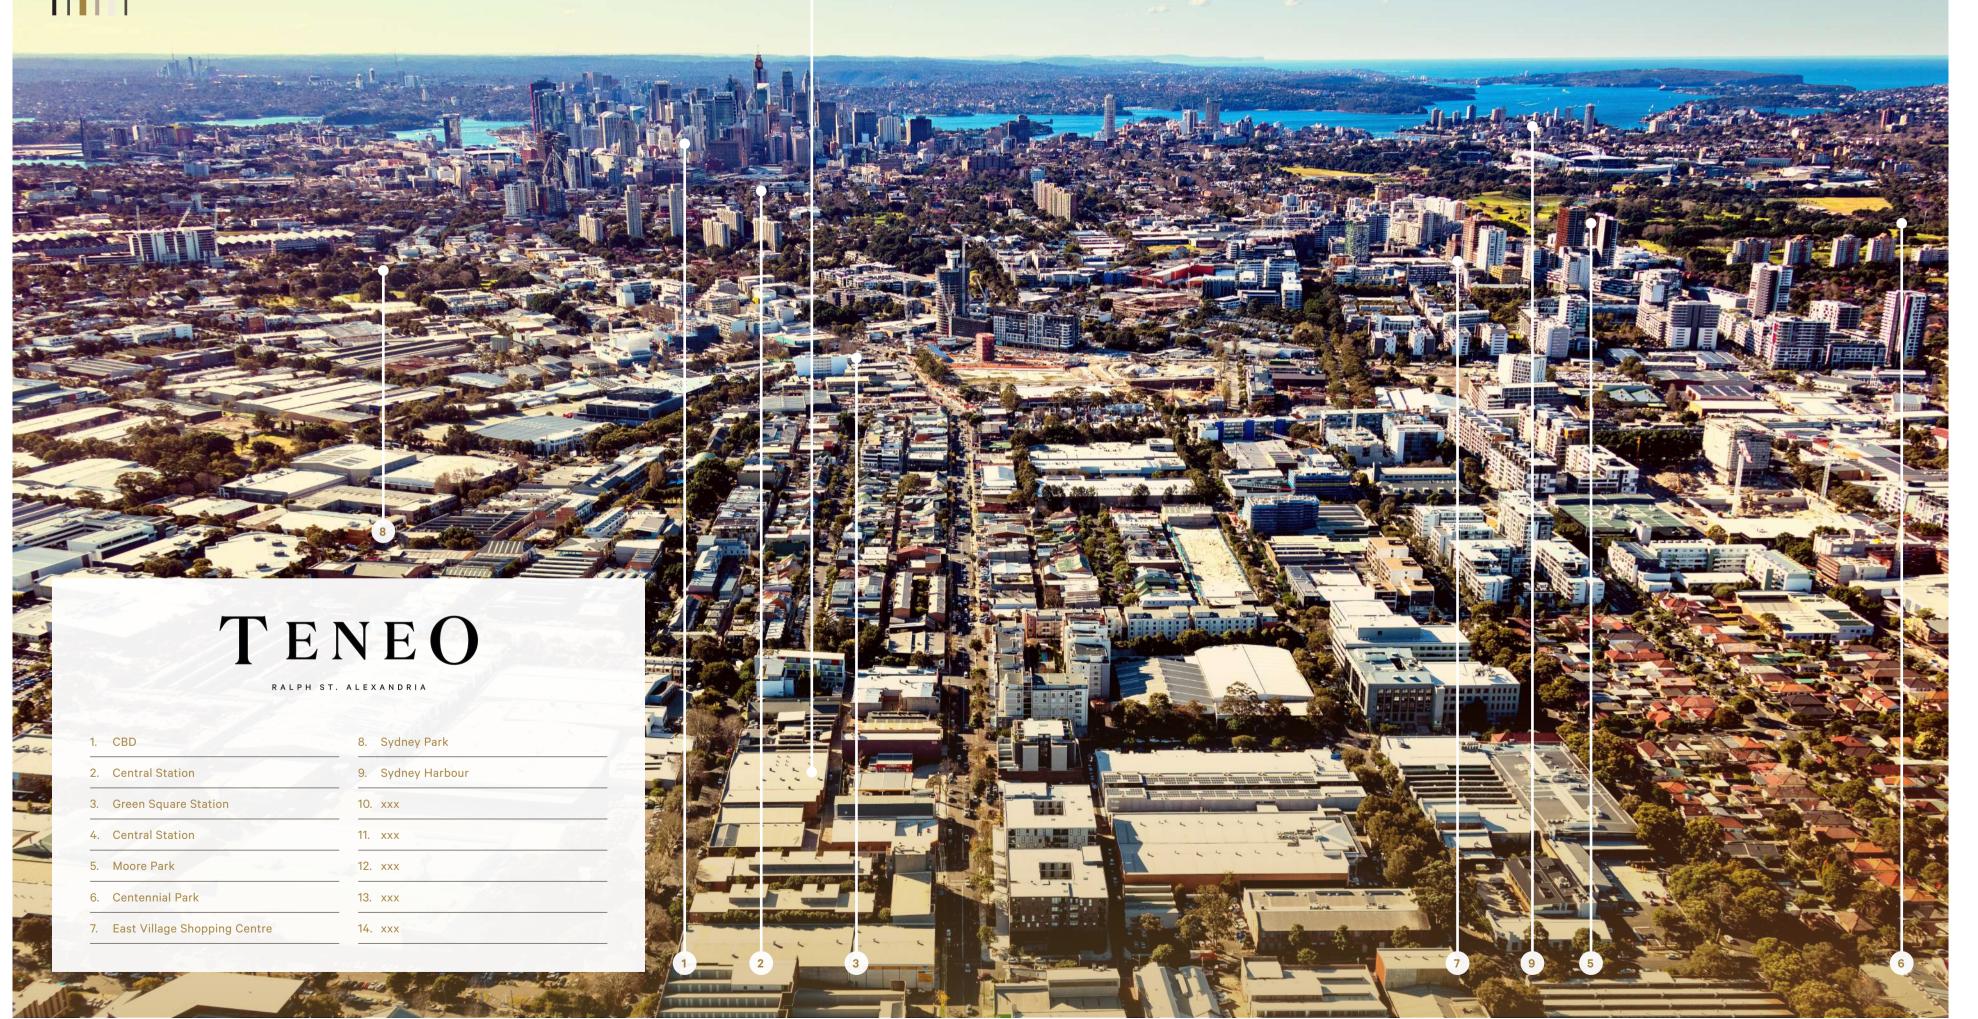

# - MOMENTS FROM EVERYWHERE -

Alexandria's enviable location means it's perfectly situated for work, rest and play. Nearby Sydney Park offers barbecues, off-leash zones, cafes and playgrounds. For travel further afield, walk to Mascot or Green Square stations or hop on one of the frequent buses for a quick 15-minute bus trip to Central Station. Cyclists can take advantage of the bike path that connects to the city and beyond.

offer. It lies just 4km south of the CBD, within easy reach of the beaches of Bondi, Clovelly and Coogee. Nearby green space includes Centennial Parklands and Randwick Racecourse, and there's hassle-free access to Sydney airport via road or fast train connections from Green Square railway station.

## - AN URBAN VILLAGE -

Located less than 15 minutes from Sydney CBD, Alexandria has everything to offer— and every reason to live at Teneo Alexandria.