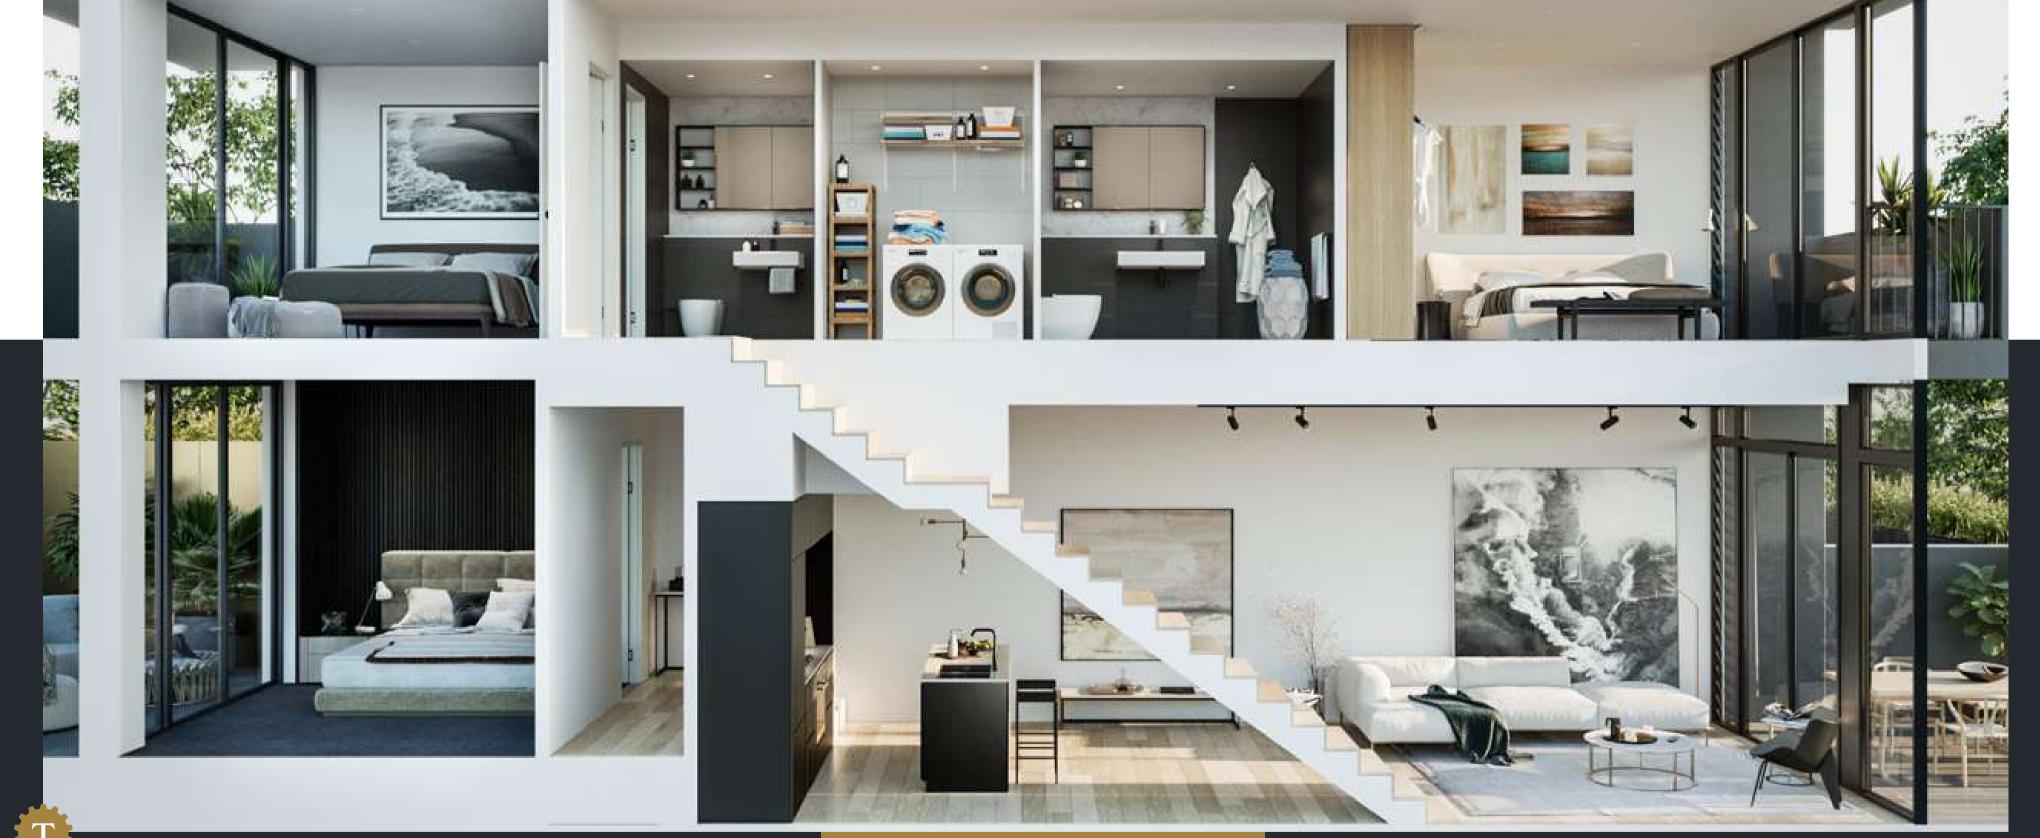

# - THE SANCTUARY -

Plan for the day ahead or refresh for an evening out in a luxurious, stylish and ultra-modern bathroom. Top quality fittings combine with a contemporary finish of porcelain tiles, recessed lighting, mirrored cabinetry and stylish tapware. A soothing monochrome colour palette of crisp whites and soft greys gives the option to accessorise with a chosen pop of colour.