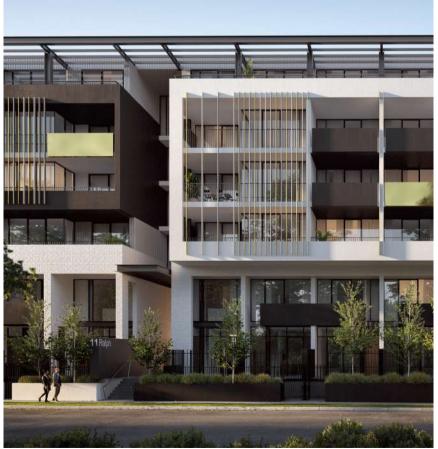

## - WELCOME HOME -

This highly desirable boutique development comprises a unique mix of contemporary, light-filled terraces and apartments, with an option to suit every lifestyle. Teneo's striking design takes inspiration from the suburb's industrial past, and gives it a sleek and modern edge.

The XX one-, two- and three-bedroom apartments and XX terraces are grouped harmoniously across five storeys with spacious basement parking and frontage to one of Alexandria's leafiest streets.

Reach for a better life

## - SPOILT FOR CHOICE -

At street level are Teneo's spacious walk-up terraces, a unique component of the complex that offers an extra layer of choice. Six three-bedroom terraces and four one-bed mezzanines are beautifully finished with high-end kitchens, ultra-modern bathrooms, accent lighting and porcelain tiles that flow out to a sunny terrace.