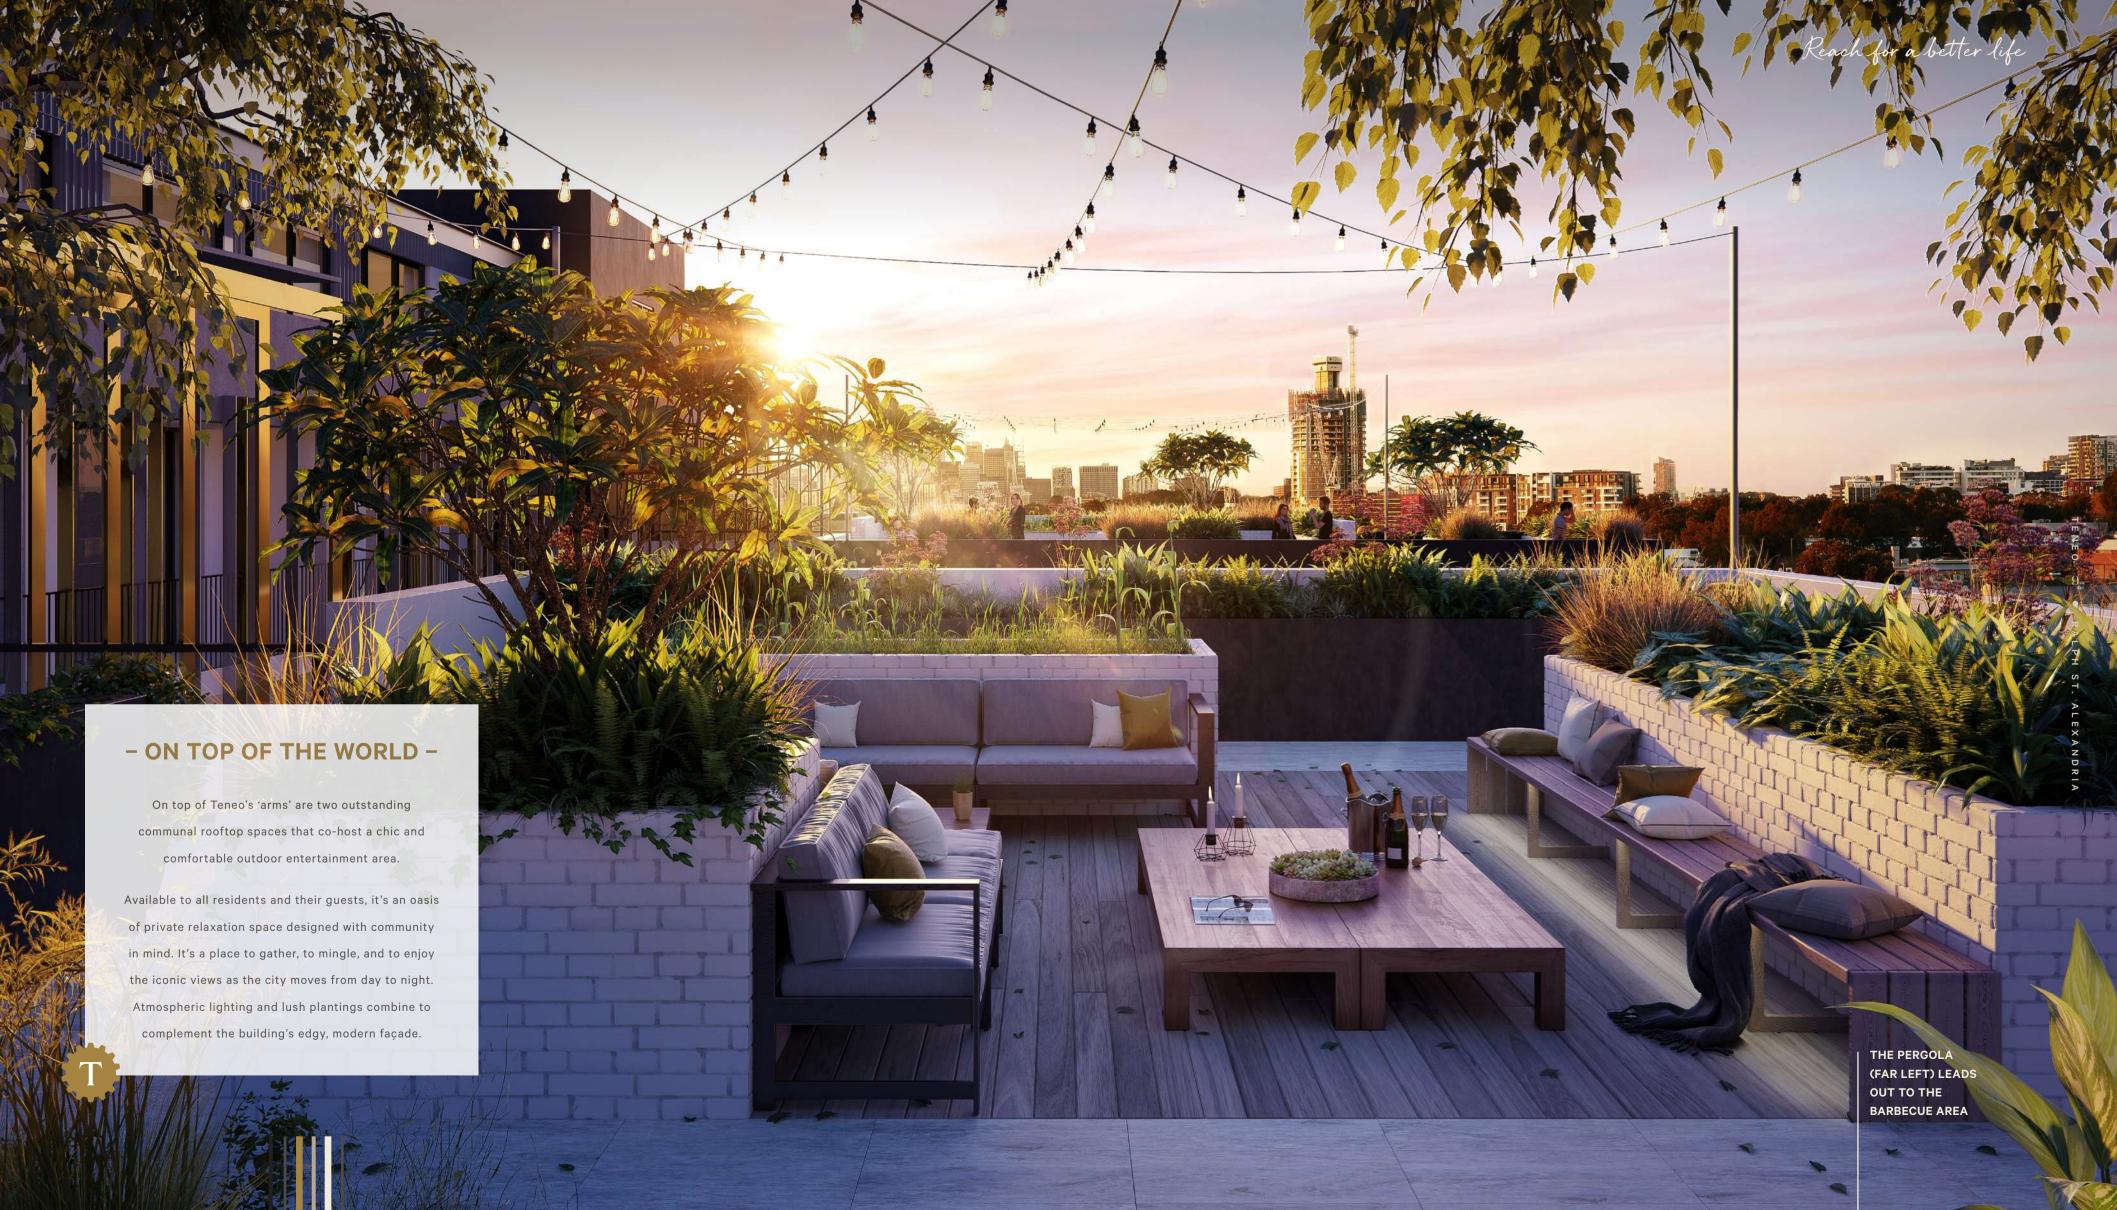

### - LIGHT THE WAY -

As a unique and striking part of the design, the two 'arms' that extend from the rear of the building inspired the name Teneo – a Latin word, meaning to know, to grasp, to understand. These extensions embrace the light that floods in from the north-facing terraces, and form the platform for the stunning rooftop gardens.

Teneo lies just 4km from the CBD, and spectacular views of the city skyline can be enjoyed from the upper levels and the communal rooftop gardens.