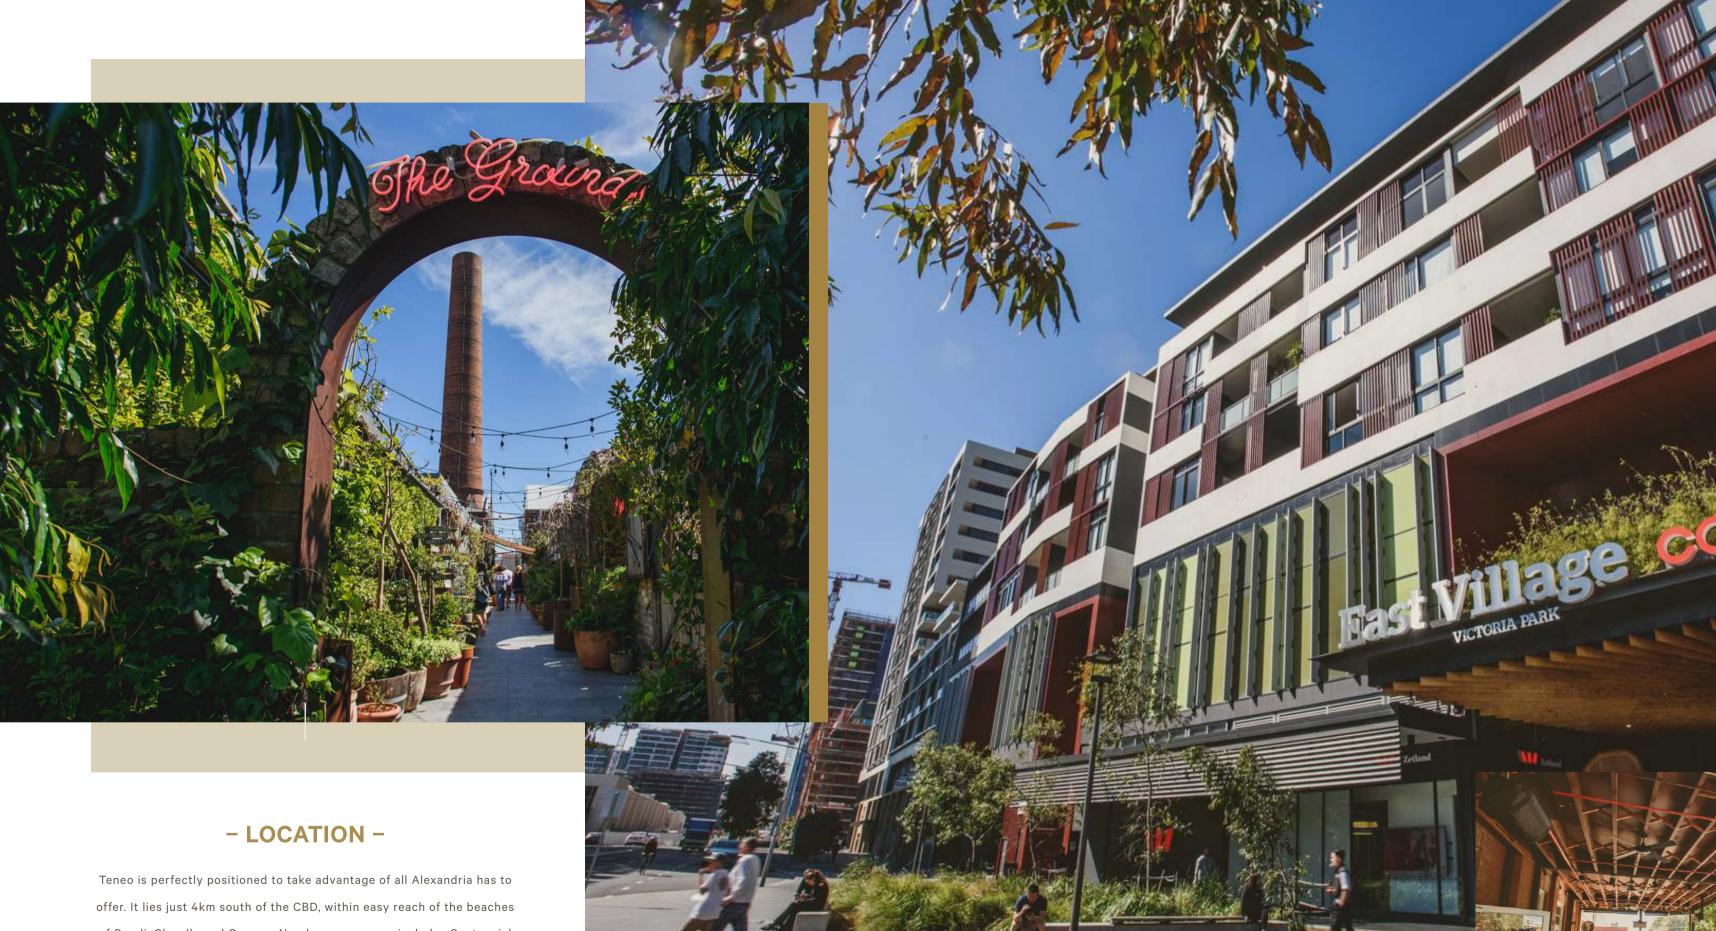

offer. It lies just 4km south of the CBD, within easy reach of the beaches of Bondi, Clovelly and Coogee. Nearby green space includes Centennial Parklands and Randwick Racecourse, and there's hassle-free access to Sydney airport via road or fast train connections from Green Square railway station.

#### EATERIES

- 1. The Grounds of Alexandria
- 2. Fratelli Fresh & Cafe Sopra
- 3. Archie Rose Distillery
- 4. Sydney Cycleways
- 5. Coco Republic
- 6. The Copper Mill
- 7. The Potting Shed
- 8. The Brewery Bar 9. Salt Meats Cheese