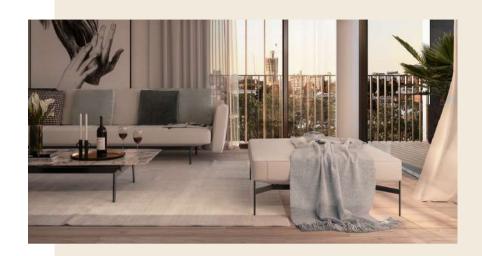

# - ROOM WITH A VIEW -

Each of the 61 apartments has been

meticulously designed to maximise ceiling height,

floor space and light. Oak flooring gives a classic edge

to the clean lines and adds warmth and character.

The living areas spill out onto a terrace or balcony, where a

contemporary painted steel balustrade shows off

the expansive views with minimal interruption.