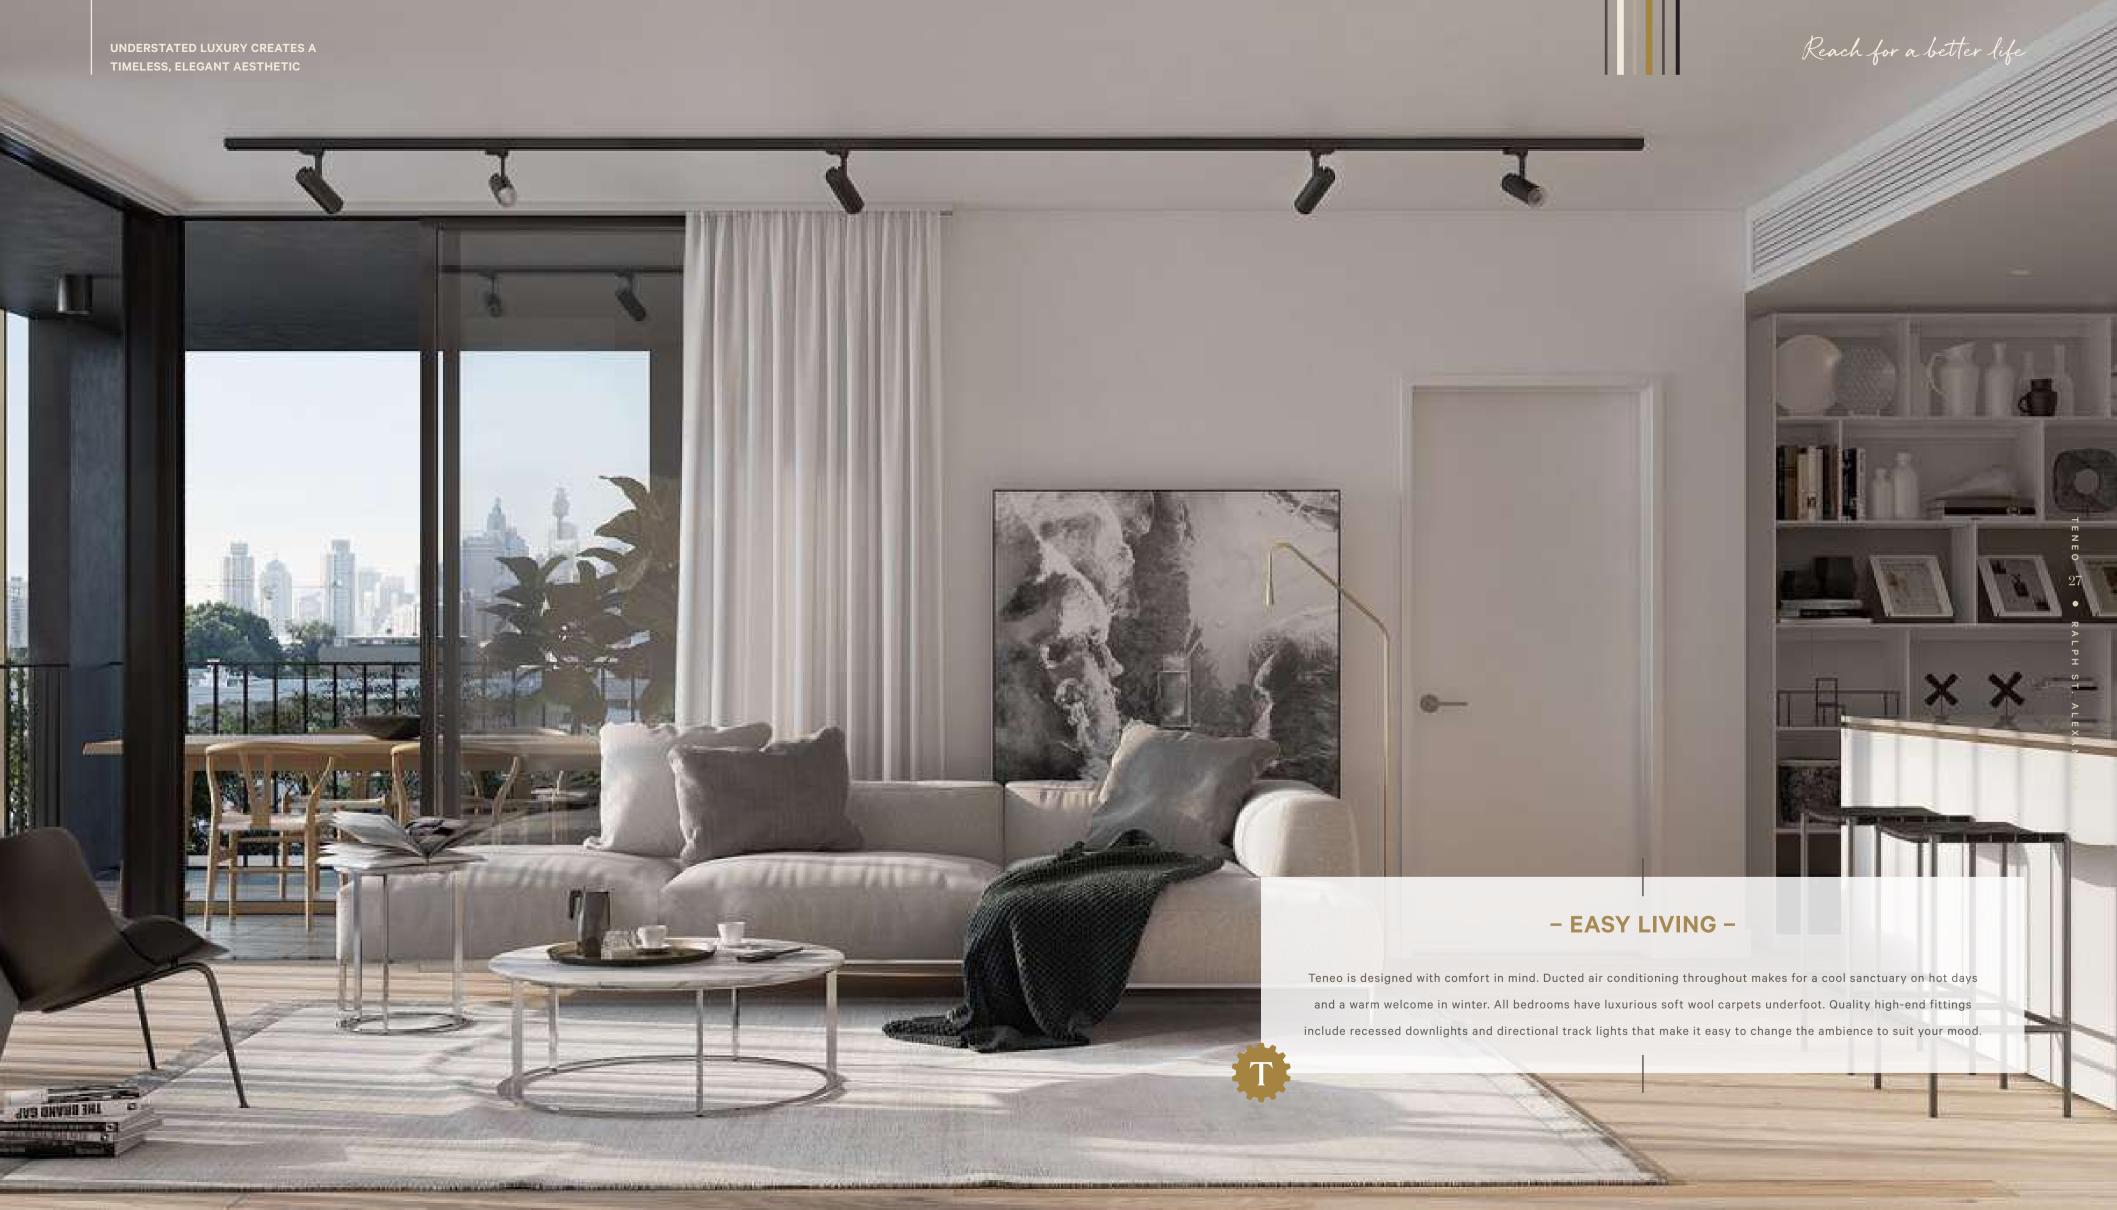

## - SPOILT FOR CHOICE -

At street level are Teneo's spacious walk-up terraces, a unique component of the complex that offers an extra layer of choice. Six three-bedroom terraces and four one-bed mezzanines are beautifully finished with high-end kitchens, ultra-modern bathrooms, accent lighting and porcelain tiles that flow out to a sunny terrace.

# - ROOM WITH A VIEW -

Each of the 61 apartments has been

meticulously designed to maximise ceiling height,

floor space and light. Oak flooring gives a classic edge

to the clean lines and adds warmth and character.

The living areas spill out onto a terrace or balcony, where a

contemporary painted steel balustrade shows off

the expansive views with minimal interruption.