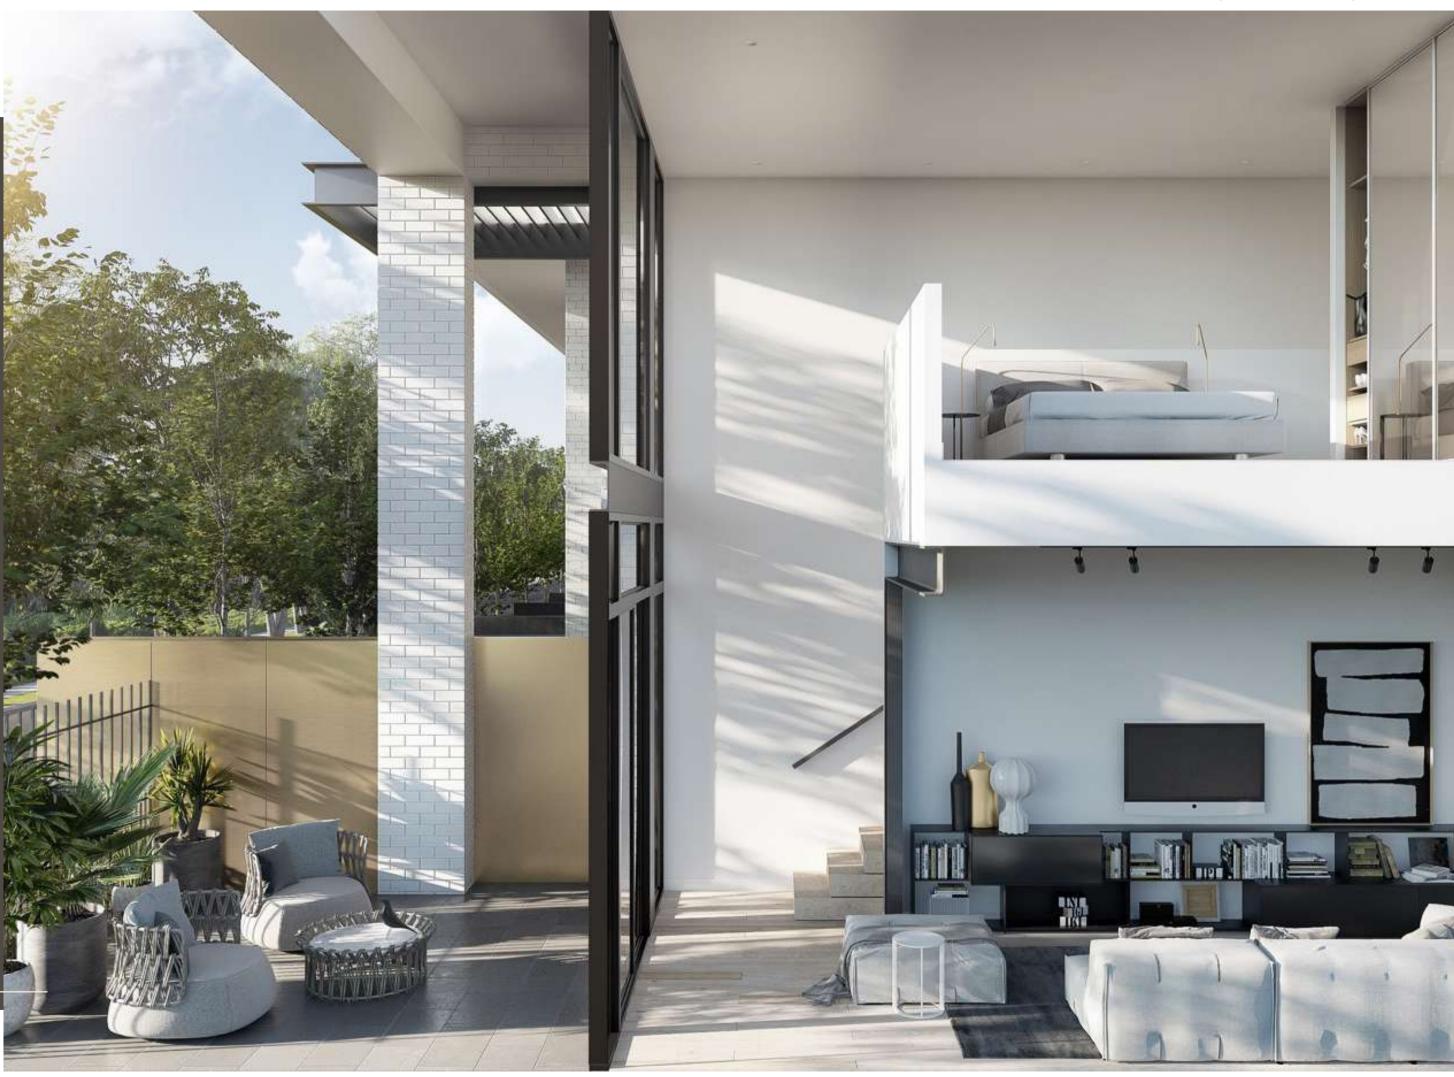

## - SPOILT FOR CHOICE -

At street level are Teneo's spacious walk-up terraces, a unique component of the complex that offers an extra layer of choice. Six three-bedroom terraces and four one-bed mezzanines are beautifully finished with high-end kitchens, ultra-modern bathrooms, accent lighting and porcelain tiles that flow out to a sunny terrace.

# - ROOM WITH A VIEW -

Each of the 61 apartments has been

meticulously designed to maximise ceiling height,

floor space and light. Oak flooring gives a classic edge

to the clean lines and adds warmth and character.

The living areas spill out onto a terrace or balcony, where a

contemporary painted steel balustrade shows off

the expansive views with minimal interruption.