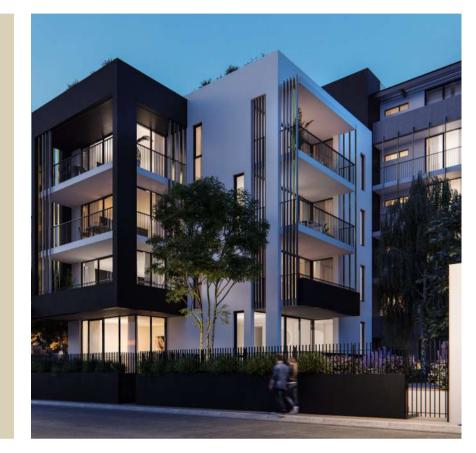

### - LIGHT THE WAY -

As a unique and striking part of the design, the two 'arms' that extend from the rear of the building inspired the name Teneo – a Latin word, meaning to know, to grasp, to understand. These extensions embrace the light that floods in from the north-facing terraces, and form the platform for the stunning rooftop gardens.

# - ROOM WITH A VIEW -

Each of the 61 apartments has been

meticulously designed to maximise ceiling height,

floor space and light. Oak flooring gives a classic edge

to the clean lines and adds warmth and character.

The living areas spill out onto a terrace or balcony, where a

contemporary painted steel balustrade shows off

the expansive views with minimal interruption.