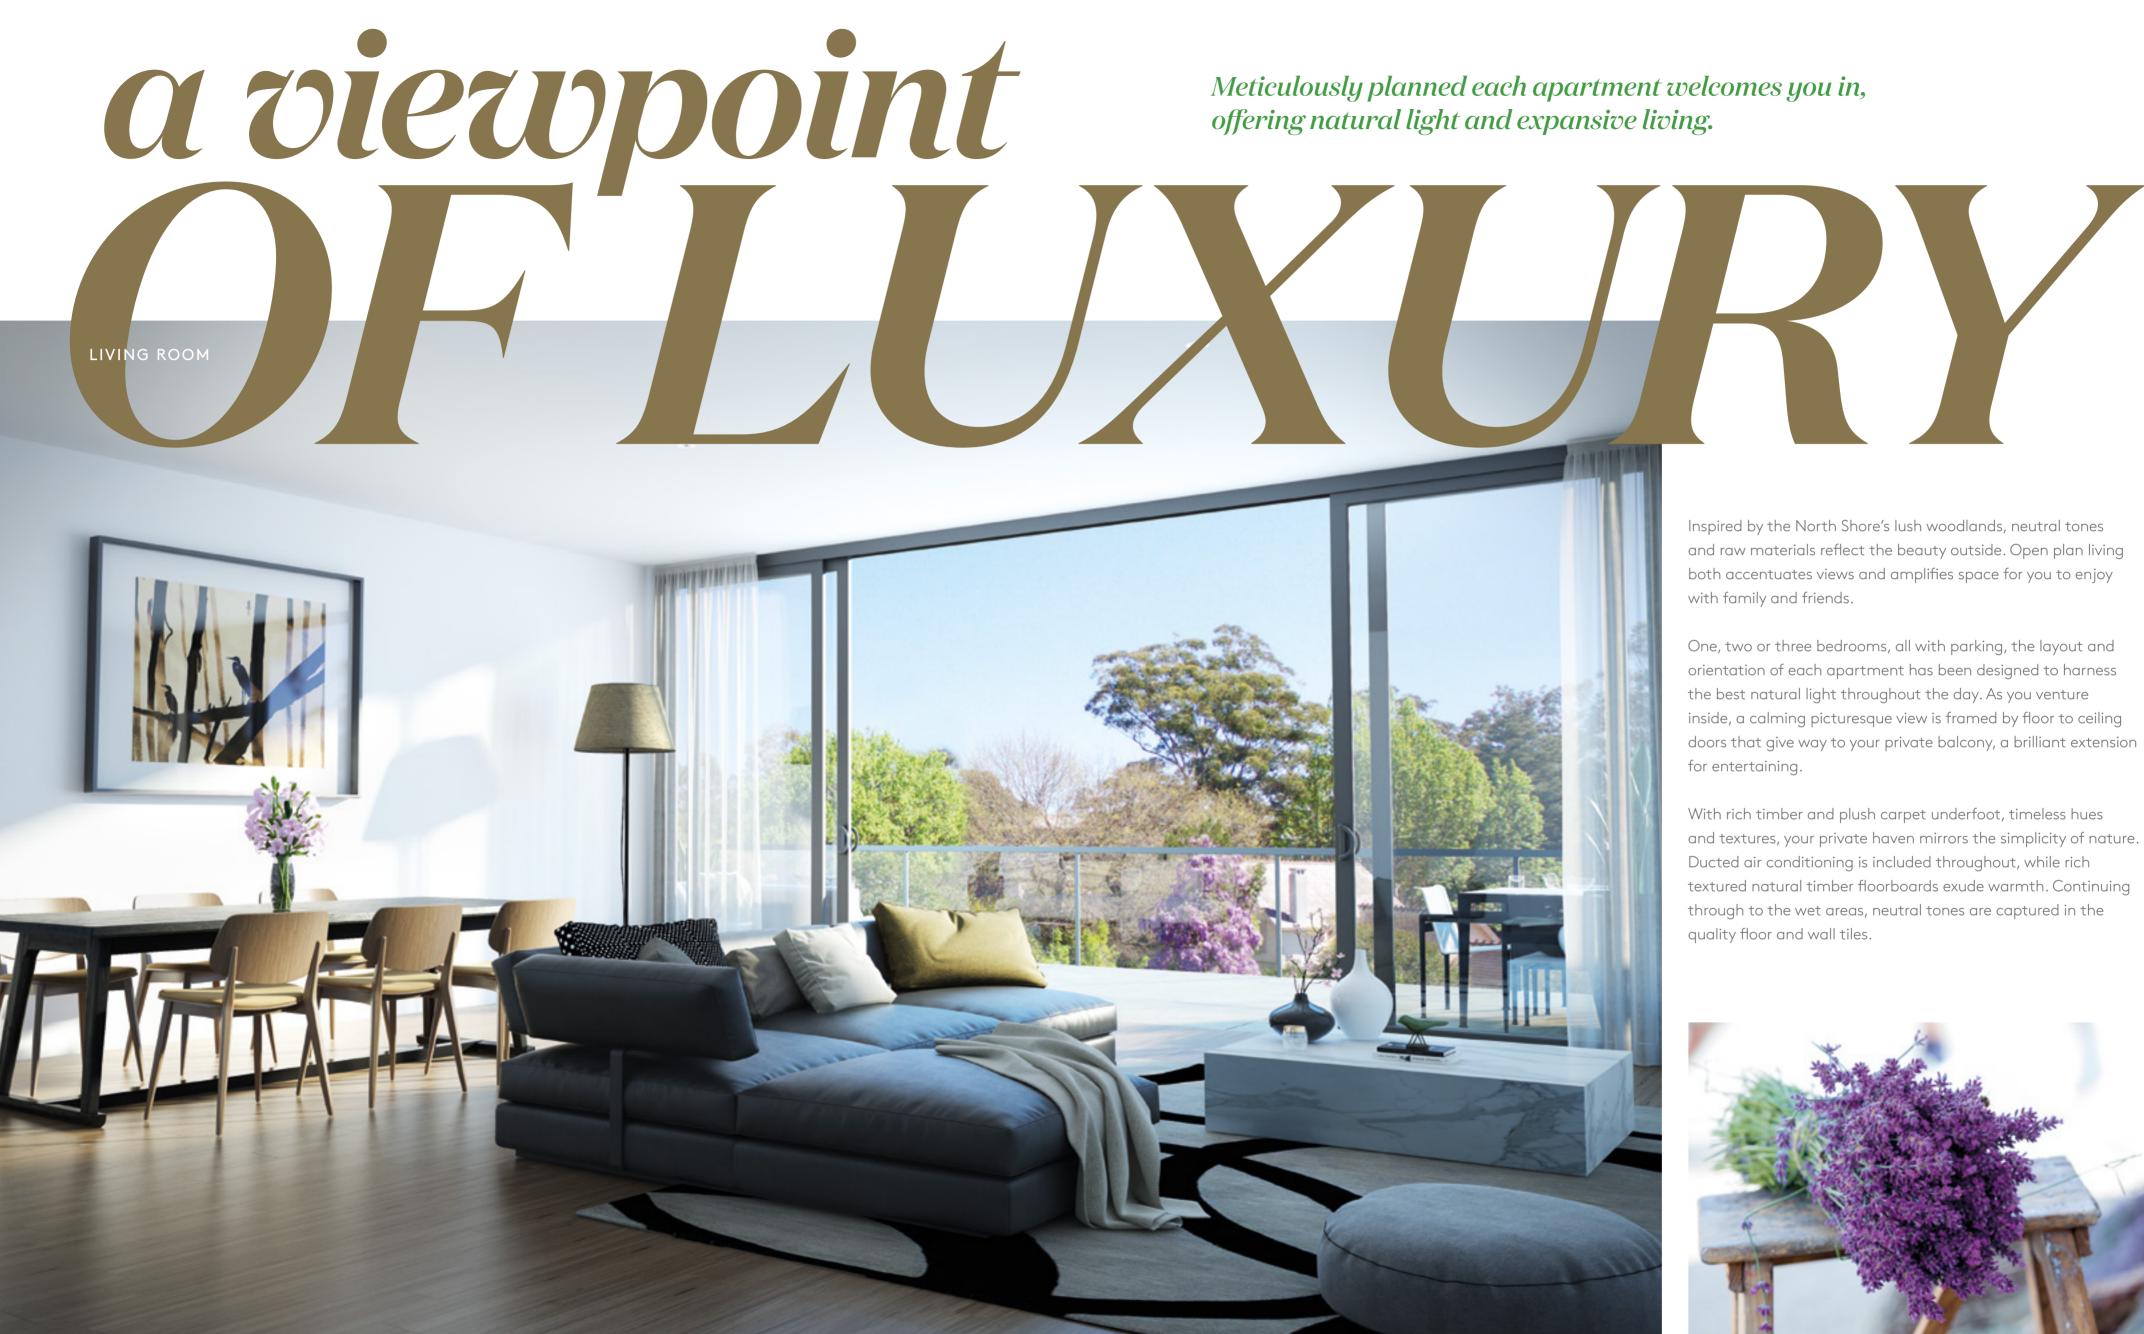

# a symphony of SYMETRY

**1**11111

Architectural mastery flawlessly delivers Mirabell to a standard that impresses while exuding comfort inside and out.

With rich timber underfoot and streamlined crisp white cabinetry, the kitchen zone flows beautifully from the open plan living and dining area. Simple touches meld together seamlessly to create an inspired space. Along with the glass mirror splashback, you'll find a reconstituted stone benchtop, stainless steel Miele appliances, and high quality timber veneer and polyurethane finishes. Your home should promote comfort and practicality, and Mirabell delivers this so eloquently.