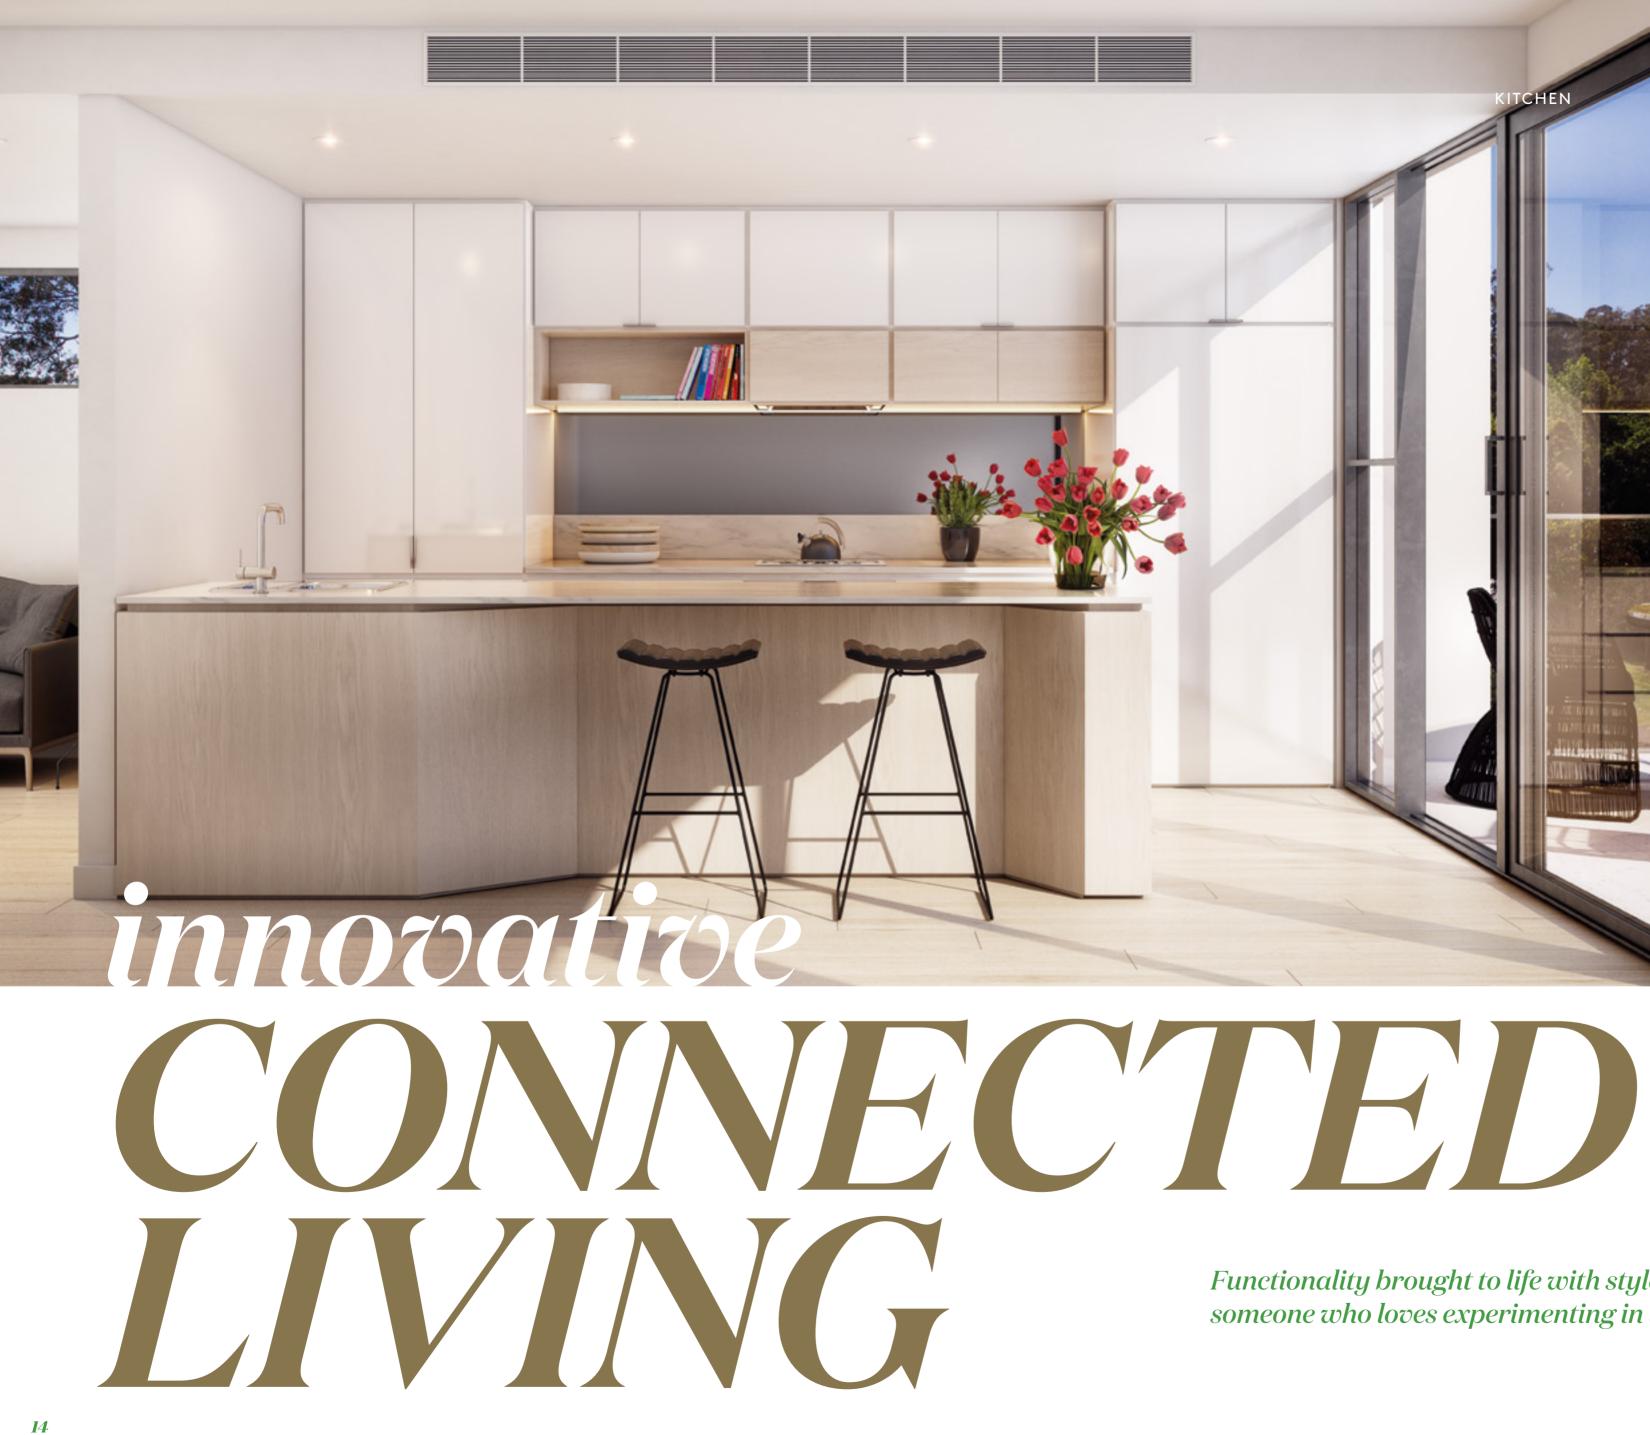

- **07.** Ravenswood School for Girls;
- **08.** Pymble Ladies College; **09.** Sheldon Forest;

The creative designers have equipped each apartment with all of the conveniences you will ever need to create a stunning five-course menu for your guests.

With rich timber underfoot and streamlined crisp white cabinetry, the kitchen zone flows beautifully from the open plan living and dining area. Simple touches meld together seamlessly to create an inspired space. Along with the glass mirror splashback, you'll find a reconstituted stone benchtop, stainless steel Miele appliances, and high quality timber veneer and polyurethane finishes. Your home should promote comfort and practicality, and Mirabell delivers this so eloquently.

Functionality brought to life with style. Whether you're a novice chef or someone who loves experimenting in the kitchen, Mirabell has you covered.

where AESTHETICS &

**FUNCTIONALITY** 