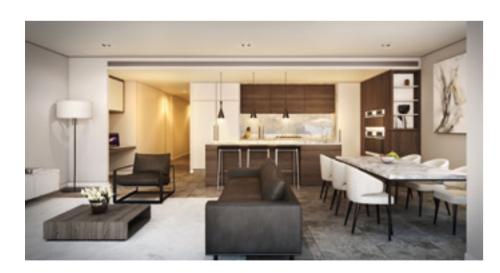

With rich timber underfoot and streamlined crisp white cabinetry, the kitchen zone flows beautifully from the open plan living and dining area. Simple touches meld together seamlessly to create an inspired space. Along with the glass mirror splashback, you'll find a reconstituted stone benchtop, stainless steel Miele appliances, and high quality timber veneer and polyurethane finishes. Your home should promote comfort and practicality, and Mirabell delivers this so eloquently.

Functionality brought to life with style. Whether you're a novice chef or someone who loves experimenting in the kitchen, Mirabell has you covered.

where AESTHETICS &

**FUNCTIONALITY** 