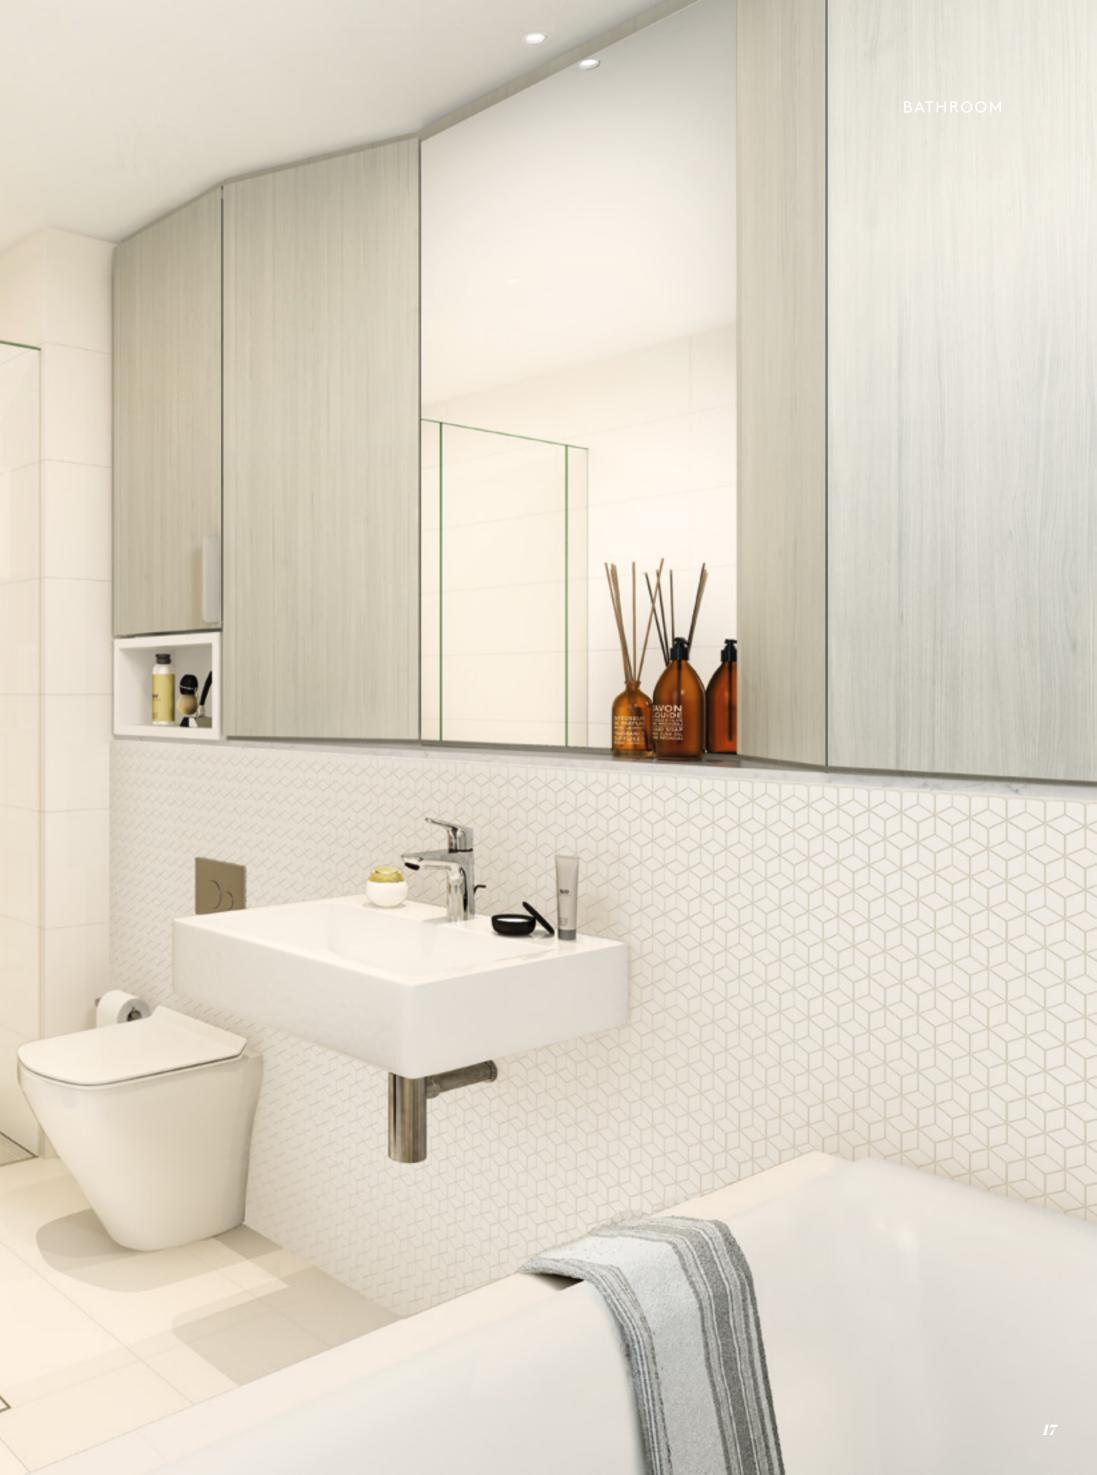

### Cleanse your mind and body in a soothing haven of enlightened living.

As the sun rises and sets, stepping into your bathroom is a brilliant bookend to your day. The calming colour palette is continued, expanding light and replicating nature. In both the light and dark schemes, the neutral toned tiles, magnify space and this same extension is continued up the wall.

Fixtures and fittings are not only on trend, they also embody true quality – promoting convenience, functionality and style. The shower, bath and vanity are all well-considered, while delicate feature tiles, generous storage and layout all play an important role in delivering a bathroom that impresses while serving its true purpose.