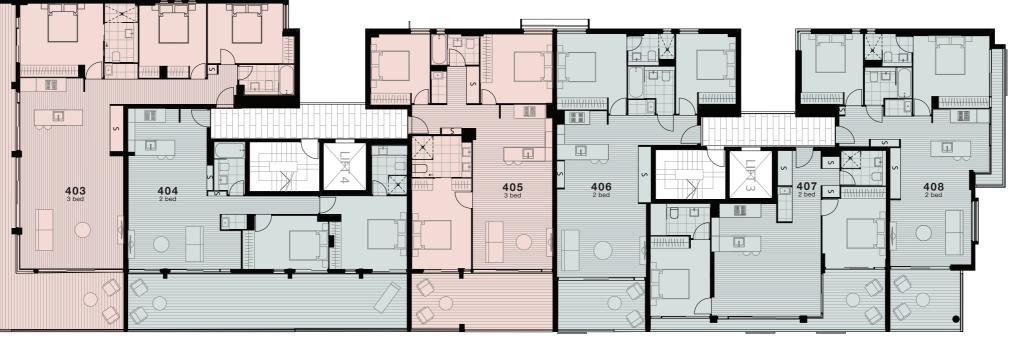

### LEVEL FOUR

# 3 BEDROOM PLUS STUDY

| Four<br>402        |
|--------------------|
| 103 m²             |
| 13 m²              |
| 116 m <sup>2</sup> |
|                    |

| Level     | Four               |
|-----------|--------------------|
| Apartment | 403                |
| Internal  | 116 m²             |
| External  | 30 m <sup>2</sup>  |
| Total     | 146 m <sup>2</sup> |
|           |                    |

| Level<br>Apartment | Four<br>404       |
|--------------------|-------------------|
| Internal           | 81 m²             |
| External           | 41 m <sup>2</sup> |
| Total              | 122 m²            |

| Level     | Four              |
|-----------|-------------------|
| Apartment | 405               |
|           |                   |
| Internal  | 95 m <sup>2</sup> |
| External  | 21 m <sup>2</sup> |
| Total     | 116 m²            |
|           |                   |

| Level<br>Apartment | Four<br>406       |
|--------------------|-------------------|
| Internal           | 80 m²             |
| External           | 11 m <sup>2</sup> |
| Total              | 91 m <sup>2</sup> |

| Level     | Four              |
|-----------|-------------------|
| Apartment | 407               |
| Internal  | 76 m²             |
| External  | 15 m²             |
| Total     | 91 m <sup>2</sup> |

| Level<br>Apartment | Four<br>408 |
|--------------------|-------------|
| Internal           | 78 m²       |
| External           | 16 m²       |
| Total              | 94 m²       |

| Four<br>409                            |
|----------------------------------------|
| 77 m <sup>2</sup>                      |
| 11 m <sup>2</sup><br>88 m <sup>2</sup> |
|                                        |