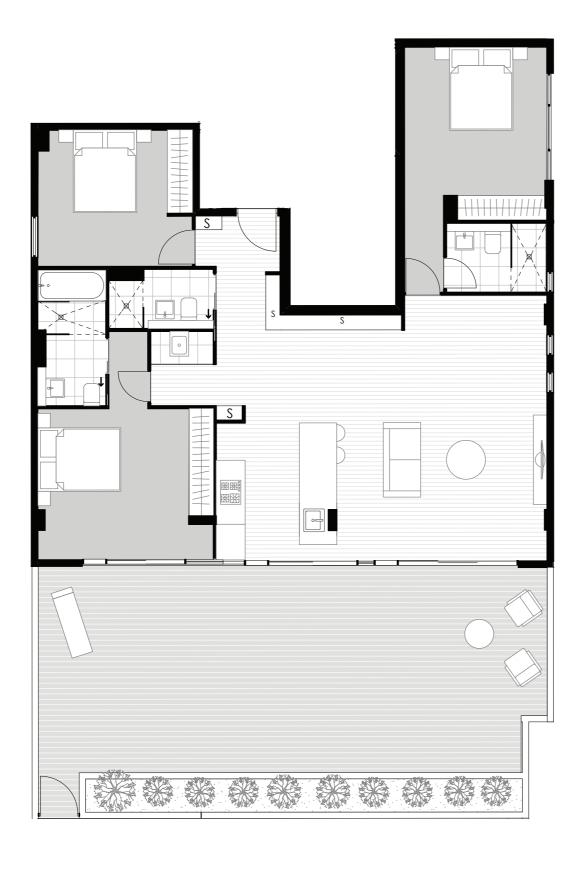

### GROUND LEVEL

LINDFIELD AVENUE

# LEVEL SIX

LINDFIELD AVENUE

FLOOR PLANS

| Level<br>Apartment | Ground<br>G01     |
|--------------------|-------------------|
| Internal           | 86 m²             |
| External           | 27 m <sup>2</sup> |
| Total              | 113 m²            |

| Level<br>Apartment | Ground<br>G02 |
|--------------------|---------------|
| Internal           | 79 m²         |
| External           | 46 m²         |
| Total              | 125 m²        |

| Level     | Ground             |
|-----------|--------------------|
| Apartment | G03                |
| Internal  | 89 m²              |
| External  | 26 m <sup>2</sup>  |
| Total     | 115 m <sup>2</sup> |

| Level<br>Apartment | Ground<br>G04 |
|--------------------|---------------|
| Internal           | 93 m²         |
| External           | 35 m²         |
| Total              | 128 m²        |

| Level<br>Apartment | Ground<br>G05 |
|--------------------|---------------|
| Internal           | 114 m²        |
| External           | 78 m²         |
| Total              | 192 m²        |

| Level<br>Apartment | Ground<br>G06     |
|--------------------|-------------------|
| Internal           | 60 m²             |
| External           | 24 m <sup>2</sup> |
| Total              | 84 m <sup>2</sup> |

| Level<br>Apartment | Ground<br>G07 |
|--------------------|---------------|
| Internal           | 102 m²        |
| External           | 33 m²         |
| Total              | 135 m²        |

| Level<br>Apartment | One<br>101        |
|--------------------|-------------------|
| Internal           | 87 m²             |
| External           | 12 m <sup>2</sup> |
| Total              | 99 m²             |