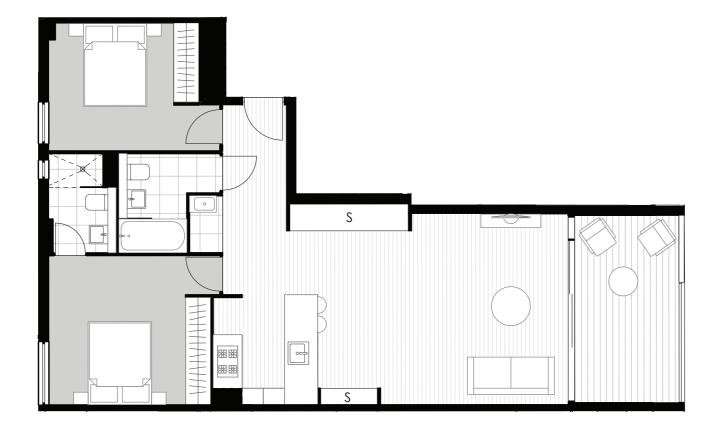

| Level<br>Apartment | Ground<br>G07 |
|--------------------|---------------|
| Internal           | 102 m²        |
| External           | 33 m²         |
| Total              | 135 m²        |

| Level<br>Apartment | One<br>101        |
|--------------------|-------------------|
| Internal           | 87 m²             |
| External           | 12 m <sup>2</sup> |
| Total              | 99 m²             |

# 2 BEDROOM PLUS STUDY

| Level     | Two   |
|-----------|-------|
| Apartment | 201   |
| Internal  | 87 m² |
| External  | 12 m² |
| Total     | 99 m² |

| Level<br>Apartment | Two<br>202 |
|--------------------|------------|
| Internal           | 80 m²      |
| External           | 14 m²      |
| Total              | 94 m²      |