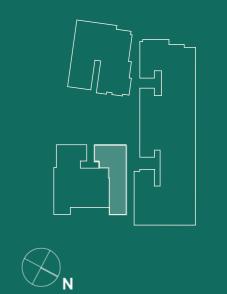

### GROUND LEVEL

LINDFIELD AVENUE

### LEVEL ONE

# LEVEL TWO

#### LEVEL THREE

### LEVEL FOUR

#### LEVEL FIVE

# LEVEL SIX

LINDFIELD AVENUE

FLOOR PLANS

| Level<br>Apartment | Ground<br>G01     |
|--------------------|-------------------|
| Internal           | 86 m²             |
| External           | 27 m <sup>2</sup> |
| Total              | 113 m²            |