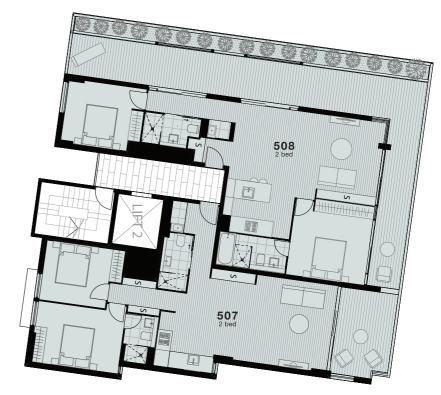

| Level     | Five   |
|-----------|--------|
| Apartment | 506    |
|           |        |
| Internal  | 101 m² |
| External  | 38 m²  |
| Total     | 139 m² |
|           |        |

| Level<br>Apartment | Five<br>507 |
|--------------------|-------------|
| Internal           | 76 m²       |
| External           | 12 m²       |
| Total              | 88 m²       |

| Level<br>Apartment | Five<br>508       |
|--------------------|-------------------|
| Internal           | 80 m²             |
| External           | 61 m <sup>2</sup> |
| Total              | 141 m²            |