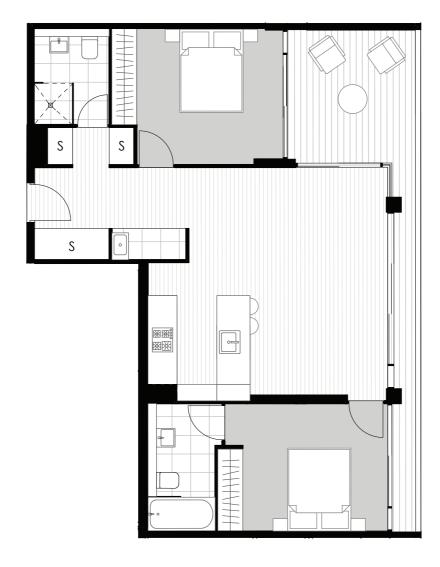

# 3 BEDROOM PLUS STUDY

| Four<br>402        |
|--------------------|
| 103 m²             |
| 13 m²              |
| 116 m <sup>2</sup> |
|                    |

| Level     | Four               |
|-----------|--------------------|
| Apartment | 403                |
| Internal  | 116 m²             |
| External  | 30 m <sup>2</sup>  |
| Total     | 146 m <sup>2</sup> |
|           |                    |

# 3 BEDROOM PLUS STUDY

| Level<br>Apartment | Five<br>502        |
|--------------------|--------------------|
| Internal           | 104 m²             |
| External           | 13 m <sup>2</sup>  |
| Total              | 117 m <sup>2</sup> |