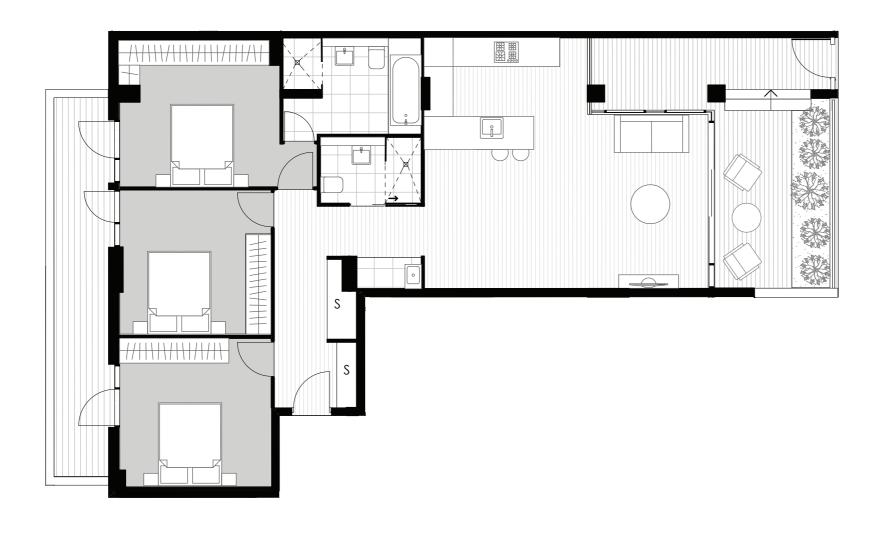

# 2 BEDROOM PLUS STUDY

| Level     | Two   |
|-----------|-------|
| Apartment | 201   |
| Internal  | 87 m² |
| External  | 12 m² |
| Total     | 99 m² |

| Level<br>Apartment | Two<br>202 |
|--------------------|------------|
| Internal           | 80 m²      |
| External           | 14 m²      |
| Total              | 94 m²      |

# 2 BEDROOM PLUS STUDY

| Level<br>Apartment | Two<br>203 |
|--------------------|------------|
| Internal           | 91 m²      |
| External           | 12 m²      |
| Total              | 103 m²     |

# 2 BEDROOM PLUS STUDY

| Level<br>Apartment | Two<br>204 |
|--------------------|------------|
| Internal           | 87 m²      |
| External           | 14 m²      |
| Total              | 101 m²     |

| Level<br>Apartment | Two<br>205         |
|--------------------|--------------------|
| Internal External  | 108 m <sup>2</sup> |
| Total              | 17 m <sup>2</sup>  |

| Level     | Two               |
|-----------|-------------------|
| Apartment | 206               |
| Internal  | 56 m <sup>2</sup> |
| External  | 12 m <sup>2</sup> |
| Total     | 68 m <sup>2</sup> |

| Level<br>Apartment | Two<br>207        |
|--------------------|-------------------|
| Internal           | 80 m²             |
| External           | 12 m <sup>2</sup> |
| Total              | 92 m <sup>2</sup> |

| Level<br>Apartment | Two<br>208        |
|--------------------|-------------------|
| Internal           | 80 m²             |
| External           | 11 m <sup>2</sup> |
| Total              | 91 m <sup>2</sup> |

| Level<br>Apartment | Two<br>209 |
|--------------------|------------|
| Internal           | 76 m²      |
| External           | 15 m²      |
| Total              | 91 m²      |

| Level<br>Apartment | Two<br>210        |
|--------------------|-------------------|
| Internal           | 78 m²             |
| External           | 16 m²             |
| Total              | 94 m <sup>2</sup> |

| Level<br>Apartment | Two<br>211        |
|--------------------|-------------------|
| Internal           | 77 m²             |
| External           | 11 m <sup>2</sup> |
| Total              | 88 m²             |

| Level<br>Apartment | Two<br>212        |
|--------------------|-------------------|
| Internal           | 55 m²             |
| External           | 11 m <sup>2</sup> |
| Total              | 66 m²             |

| Level     | Two   |
|-----------|-------|
| Apartment | 213   |
| Internal  | 77 m² |
| External  | 11 m² |
| Total     | 88 m² |