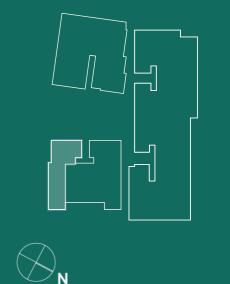

------|---------------|
| Internal           | 114 m²        |
| External           | 78 m²         |
| Total              | 192 m²        |











| Level<br>Apartment | Ground<br>G06     |
|--------------------|-------------------|
| Internal           | 60 m²             |
| External           | 24 m <sup>2</sup> |
| Total              | 84 m <sup>2</sup> |











| Level<br>Apartment | Ground<br>G07 |
|--------------------|---------------|
| Internal           | 102 m²        |
| External           | 33 m²         |
| Total              | 135 m²        |











| Level<br>Apartment | One<br>101        |
|--------------------|-------------------|
| Internal           | 87 m²             |
| External           | 12 m <sup>2</sup> |
| Total              | 99 m²             |









| Level Apartment | One<br>102 |
|-----------------|------------|
| Internal        | 79 m²      |
| External        | 14 m²      |
| Total           | 93 m²      |









| Level<br>Apartment | One<br>103         |
|--------------------|--------------------|
| Internal           | 91 m²              |
| External           | 12 m²              |
| Total              | 103 m <sup>2</sup> |









| Level<br>Apartment | One<br>104 |
|--------------------|------------|
| Internal           | 87 m²      |
| External           | 14 m²      |
| Total              | 101 m²     |











| Level<br>Apartment | One<br>105 |
|--------------------|------------|
| Internal           | 108 m²     |
| External           | 17 m²      |
| Total              | 125 m²     |











| Level