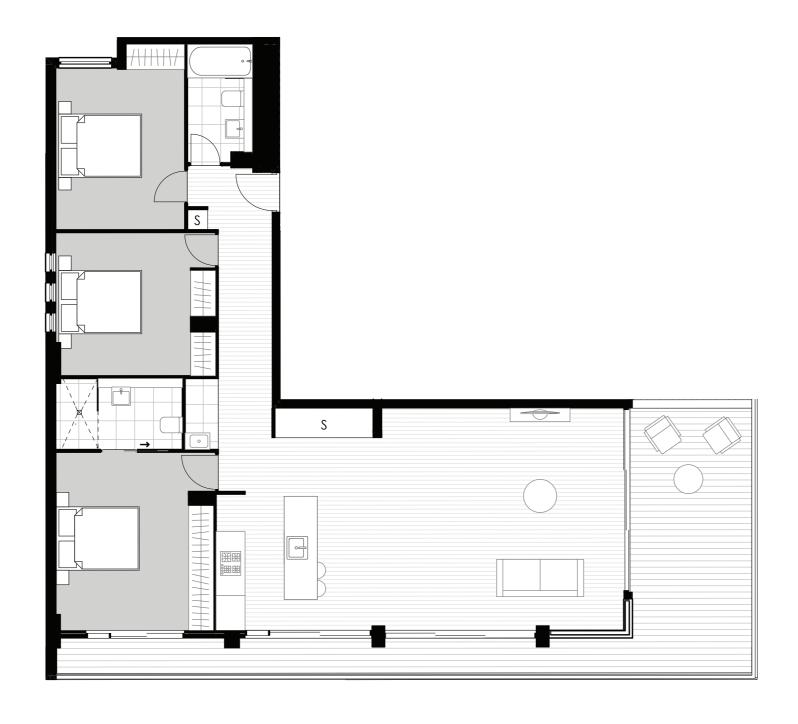

| Level     | Four               |
|-----------|--------------------|
| Apartment | 401                |
|           |                    |
| Internal  | 105 m²             |
| External  | 58 m²              |
| Total     | 163 m <sup>2</sup> |
|           |                    |