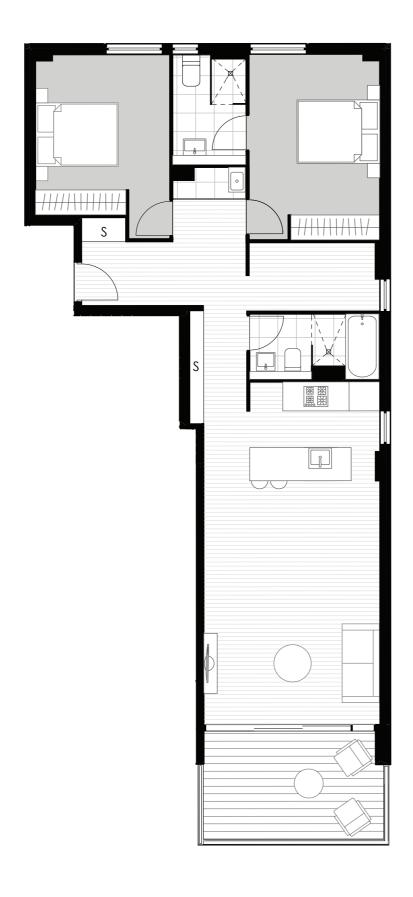

# 2 BEDROOM PLUS STUDY

| Level     | Two   |
|-----------|-------|
| Apartment | 201   |
| Internal  | 87 m² |
| External  | 12 m² |
| Total     | 99 m² |

| Level<br>Apartment | Two<br>202 |
|--------------------|------------|
| Internal           | 80 m²      |
| External           | 14 m²      |
| Total              | 94 m²      |