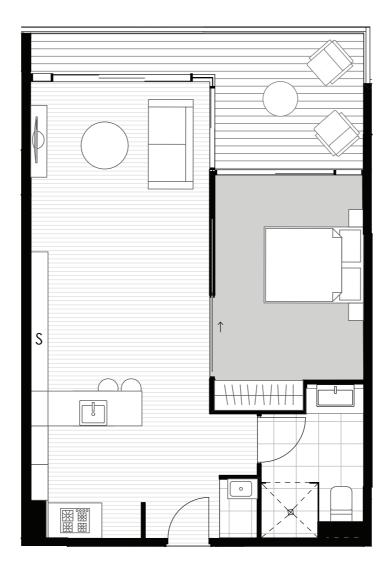

# 2 BEDROOM PLUS STUDY

| Level     | Two   |
|-----------|-------|
| Apartment | 201   |
| Internal  | 87 m² |
| External  | 12 m² |
| Total     | 99 m² |

| Level<br>Apartment | Two<br>202 |
|--------------------|------------|
| Internal           | 80 m²      |
| External           | 14 m²      |
| Total              | 94 m²      |

# 2 BEDROOM PLUS STUDY

| Level<br>Apartment | Two<br>203 |
|--------------------|------------|
| Internal           | 91 m²      |
| External           | 12 m²      |
| Total              | 103 m²     |

# 2 BEDROOM PLUS STUDY

| Level<br>Apartment | Two<br>204 |
|--------------------|------------|
| Internal           | 87 m²      |
| External           | 14 m²      |
| Total              | 101 m²     |