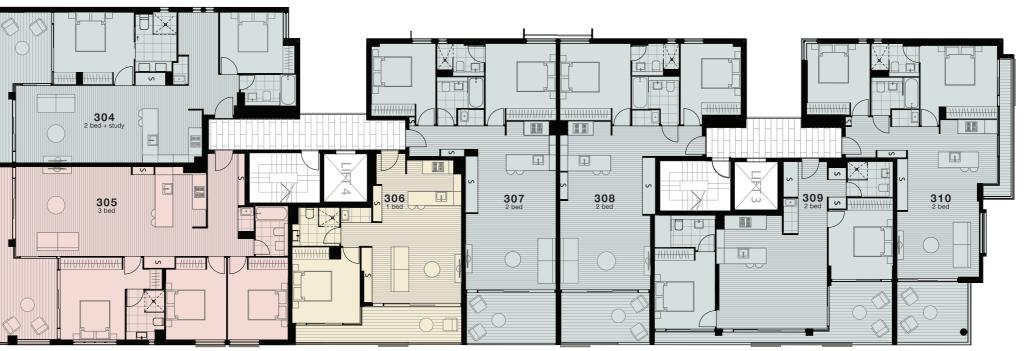

#### LEVEL THREE

# 2 BEDROOM PLUS STUDY

| Level<br>Apartment | Three<br>301 |
|--------------------|--------------|
| Internal           | 87 m²        |
| External           | 12 m²        |
| Total              | 99 m²        |

| Level<br>Apartment | Three<br>302 |
|--------------------|--------------|
| Internal           | 80 m²        |
| External           | 14 m²        |
| Total              | 94 m²        |

# 2 BEDROOM PLUS STUDY

| Level<br>Apartment | Three<br>303 |
|--------------------|--------------|
| Internal           | 91 m²        |
| External           | 12 m²        |
| Total              | 103 m²       |

# 2 BEDROOM PLUS STUDY

| Level<br>Apartment | Three<br>304       |
|--------------------|--------------------|
| Internal           | 87 m²              |
| External           | 14 m²              |
| Total              | 101 m <sup>2</sup> |

| Level<br>Apartment | Three<br>305       |
|--------------------|--------------------|
| Internal           | 108 m²             |
| External           | 17 m <sup>2</sup>  |
| Total              | 125 m <sup>2</sup> |

| Level<br>Apartment | Three<br>306      |
|--------------------|-------------------|
| Internal           | 56 m²             |
| External           | 12 m <sup>2</sup> |
| Total              | 68 m <sup>2</sup> |

| Level<br>Apartment | Three<br>307      |
|--------------------|-------------------|
| Internal           | 80 m²             |
| External           | 12 m <sup>2</sup> |
| Total              | 92 m²             |

| Level<br>Apartment | Three<br>308      |
|--------------------|-------------------|
| Internal           | 80 m²             |
| External           | 11 m <sup>2</sup> |
| Total              | 91 m <sup>2</sup> |

| Level<br>Apartment | Three<br>309      |
|--------------------|-------------------|
| Internal           | 76 m²             |
| External           | 15 m <sup>2</sup> |
| Total              | 91 m²             |

| Level     | Three |
|-----------|-------|
| Apartment | 310   |
| Internal  | 78 m² |
| External  | 16 m² |
| Total     | 94 m² |
|           |       |

| Level<br>Apartment | Three<br>311      |
|--------------------|-------------------|
| Internal           | 77 m²             |
| External           | 11 m <sup>2</sup> |
| Total              | 88 m²             |