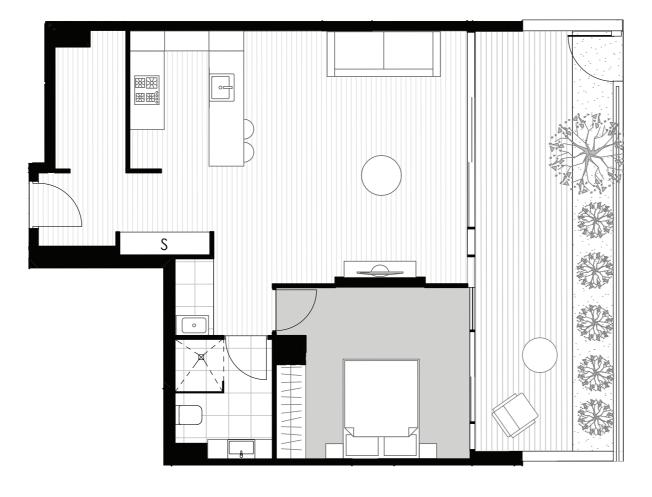

| Level     | Four               |
|-----------|--------------------|
| Apartment | 401                |
|           |                    |
| Internal  | 105 m²             |
| External  | 58 m²              |
| Total     | 163 m <sup>2</sup> |
|           |                    |

# 3 BEDROOM PLUS STUDY

| Four<br>402        |
|--------------------|
| 103 m²             |
| 13 m²              |
| 116 m <sup>2</sup> |
|                    |

| Level     | Four               |
|-----------|--------------------|
| Apartment | 403                |
| Internal  | 116 m²             |
| External  | 30 m <sup>2</sup>  |
| Total     | 146 m <sup>2</sup> |
|           |                    |

| Level<br>Apartment | Four<br>404       |
|--------------------|-------------------|
| Internal           | 81 m²             |
| External           | 41 m <sup>2</sup> |
| Total              | 122 m²            |