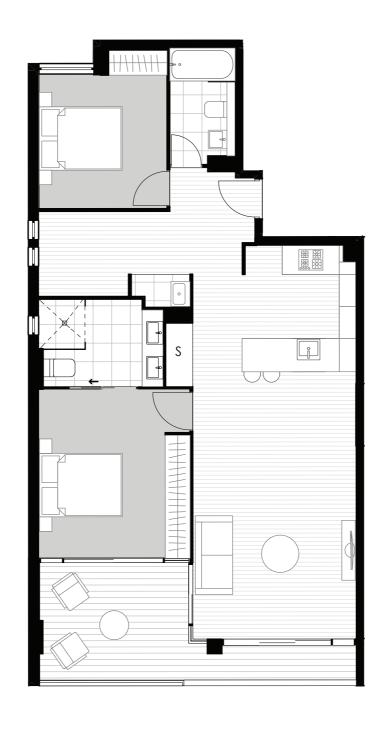

# 2 BEDROOM PLUS STUDY

| Level     | Two   |
|-----------|-------|
| Apartment | 201   |
| Internal  | 87 m² |
| External  | 12 m² |
| Total     | 99 m² |

| Level<br>Apartment | Two<br>202 |
|--------------------|------------|
| Internal           | 80 m²      |
| External           | 14 m²      |
| Total              | 94 m²      |