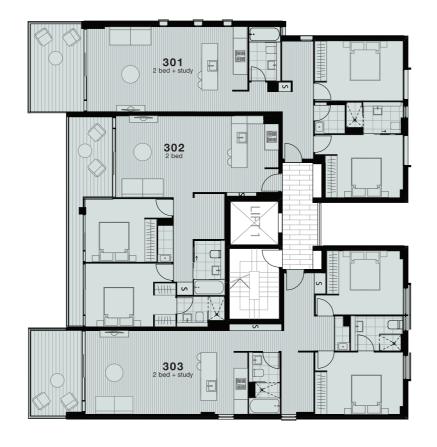

#### LEVEL THREE

# 2 BEDROOM PLUS STUDY

| Level<br>Apartment | Three<br>301 |
|--------------------|--------------|
| Internal           | 87 m²        |
| External           | 12 m²        |
| Total              | 99 m²        |

| Level<br>Apartment | Three<br>302 |
|--------------------|--------------|
| Internal           | 80 m²        |
| External           | 14 m²        |
| Total              | 94 m²        |

# 2 BEDROOM PLUS STUDY

| Level<br>Apartment | Three<br>303 |
|--------------------|--------------|
| Internal           | 91 m²        |
| External           | 12 m²        |
| Total              | 103 m²       |