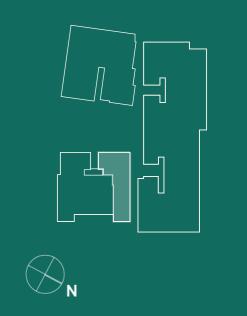

ound<br>G07 |
|--------------------|---------------|
| Internal           | 102 m²        |
| External           | 33 m²         |
| Total              | 135 m²        |











| Level<br>Apartment | One<br>101        |
|--------------------|-------------------|
| Internal           | 87 m²             |
| External           | 12 m <sup>2</sup> |
| Total              | 99 m²             |









| Level Apartment | One<br>102 |
|-----------------|------------|
| Internal        | 79 m²      |
| External        | 14 m²      |
| Total           | 93 m²      |









| Level<br>Apartment | One<br>103         |
|--------------------|--------------------|
| Internal           | 91 m²              |
| External           | 12 m²              |
| Total              | 103 m <sup>2</sup> |









| Level<br>Apartment | One<br>104 |
|--------------------|------------|
| Internal           | 87 m²      |
| External           | 14 m²      |
| Total              | 101 m²     |











| Level<br>Apartment | One<br>105 |
|--------------------|------------|
| Internal           | 108 m²     |
| External           | 17 m²      |
| Total              | 125 m²     |











| Level<br>Apartment | One<br>106        |
|--------------------|-------------------|
| Internal           | 56 m²             |
| External           | 12 m <sup>2</sup> |
| Total              | 68 m²             |











| Level<br>Apartment | One<br>107        |
|--------------------|-------------------|
| Internal           | 80 m²             |
| External           | 12 m <sup>2</sup> |
| Total