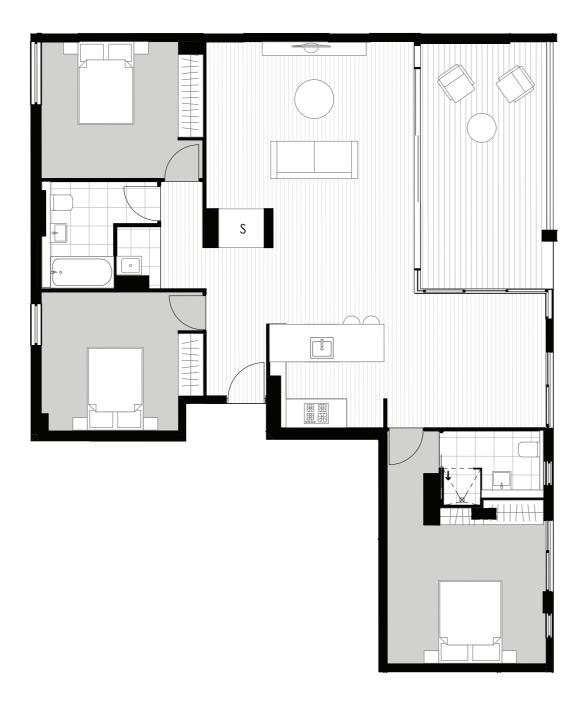

### GROUND LEVEL

LINDFIELD AVENUE

### LEVEL ONE

# LEVEL TWO

#### LEVEL THREE

### LEVEL FOUR

#### LEVEL FIVE

# LEVEL SIX

LINDFIELD AVENUE

FLOOR PLANS

| Level<br>Apartment | Ground<br>G01     |
|--------------------|-------------------|
| Internal           | 86 m²             |
| External           | 27 m <sup>2</sup> |
| Total              | 113 m²            |