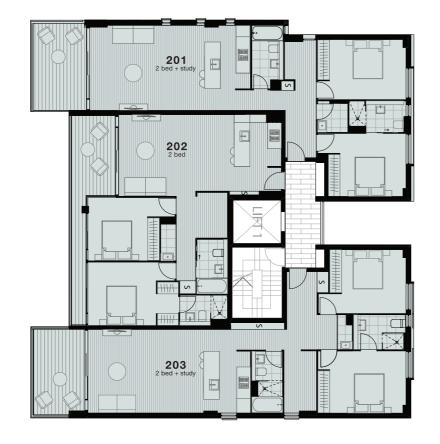

# LEVEL TWO

# 2 BEDROOM PLUS STUDY

| Level     | Two   |
|-----------|-------|
| Apartment | 201   |
| Internal  | 87 m² |
| External  | 12 m² |
| Total     | 99 m² |

| Level<br>Apartment | Two<br>202 |
|--------------------|------------|
| Internal           | 80 m²      |
| External           | 14 m²      |
| Total              | 94 m²      |

# 2 BEDROOM PLUS STUDY

| Level<br>Apartment | Two<br>203 |
|--------------------|------------|
| Internal           | 91 m²      |
| External           | 12 m²      |
| Total              | 103 m²     |

# 2 BEDROOM PLUS STUDY

| Level<br>Apartment | Two<br>204 |
|--------------------|------------|
| Internal           | 87 m²      |
| External           | 14 m²      |
| Total              | 101 m²     |