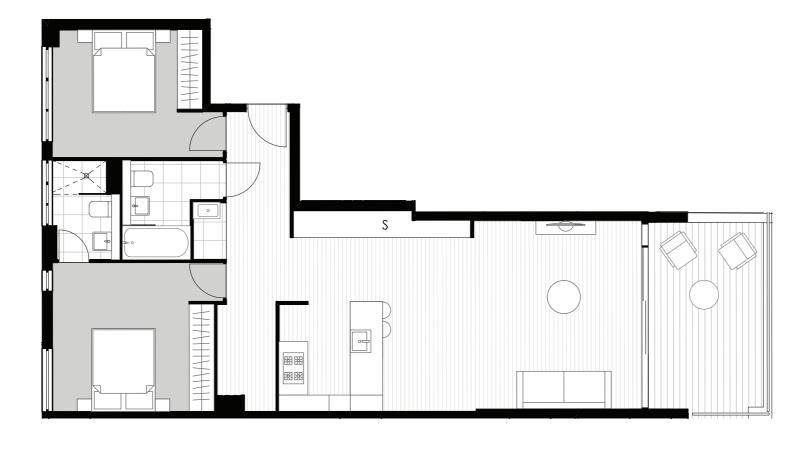

# 2 BEDROOM PLUS STUDY

| Level     | Two   |
|-----------|-------|
| Apartment | 201   |
| Internal  | 87 m² |
| External  | 12 m² |
| Total     | 99 m² |

| Level<br>Apartment | Two<br>202 |
|--------------------|------------|
| Internal           | 80 m²      |
| External           | 14 m²      |
| Total              | 94 m²      |

# 2 BEDROOM PLUS STUDY

| Level<br>Apartment | Two<br>203 |
|--------------------|------------|
| Internal           | 91 m²      |
| External           | 12 m²      |
| Total              | 103 m²     |

# 2 BEDROOM PLUS STUDY

| Level<br>Apartment | Two<br>204 |
|--------------------|------------|
| Internal           | 87 m²      |
| External           | 14 m²      |
| Total              | 101 m²     |

| Level<br>Apartment | Two<br>205         |
|--------------------|--------------------|
| Internal External  | 108 m <sup>2</sup> |
| Total              | 17 m <sup>2</sup>  |

| Level     | Two               |
|-----------|-------------------|
| Apartment | 206               |
| Internal  | 56 m <sup>2</sup> |
| External  | 12 m <sup>2</sup> |
| Total     | 68 m <sup>2</sup> |

| Level<br>Apartment | Two<br>207        |
|--------------------|-------------------|
| Internal           | 80 m²             |
| External           | 12 m <sup>2</sup> |
| Total              | 92 m <sup>2</sup> |

| Level<br>Apartment | Two<br>208        |
|--------------------|-------------------|
| Internal           | 80 m²             |
| External           | 11 m <sup>2</sup> |
| Total              | 91 m <sup>2</sup> |

| Level<br>Apartment | Two<br>209 |
|--------------------|------------|
| Internal           | 76 m²      |
| External           | 15 m²      |
| Total              | 91 m²      |

| Level<br>Apartment | Two<br>210        |
|--------------------|-------------------|
| Internal           | 78 m²             |
| External           | 16 m²             |
| Total              | 94 m <sup>2</sup> |

| Level<br>Apartment | Two<br>211        |
|--------------------|-------------------|
| Internal           | 77 m²             |
| External           | 11 m <sup>2</sup> |
| Total              | 88 m²             |

| Level<br>Apartment | Two<br>212        |
|--------------------|-------------------|
| Internal           | 55 m²             |
| External           | 11 m <sup>2</sup> |
| Total              | 66 m²             |

| Level     | Two   |
|-----------|-------|
| Apartment | 213   |
| Internal  | 77 m² |
| External  | 11 m² |
| Total     | 88 m² |