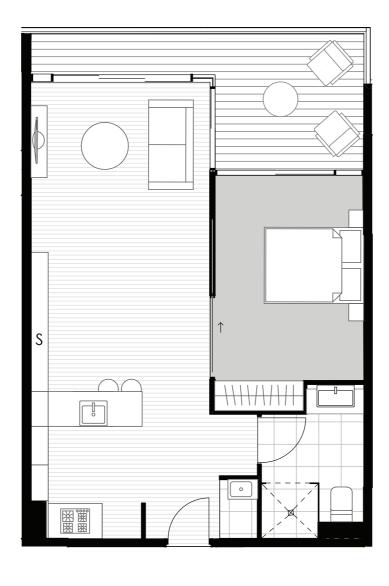

| Level<br>Apartment | Ground<br>G07 |
|--------------------|---------------|
| Internal           | 102 m²        |
| External           | 33 m²         |
| Total              | 135 m²        |

| Level<br>Apartment | One<br>101        |
|--------------------|-------------------|
| Internal           | 87 m²             |
| External           | 12 m <sup>2</sup> |
| Total              | 99 m²             |