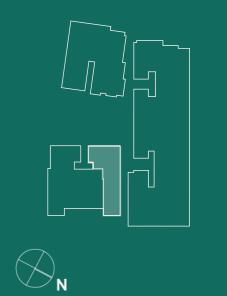

|











| Level<br>Apartment | One<br>113        |
|--------------------|-------------------|
| Internal           | 77 m²             |
| External           | 70 m <sup>2</sup> |
| Total              | 147 m²            |









# 2 BEDROOM PLUS STUDY

| Level     | Two   |
|-----------|-------|
| Apartment | 201   |
| Internal  | 87 m² |
| External  | 12 m² |
| Total     | 99 m² |











| Level<br>Apartment | Two<br>202 |
|--------------------|------------|
| Internal           | 80 m²      |
| External           | 14 m²      |
| Total              | 94 m²      |











# 2 BEDROOM PLUS STUDY

| Level<br>Apartment | Two<br>203 |
|--------------------|------------|
| Internal           | 91 m²      |
| External           | 12 m²      |
| Total              | 103 m²     |









# 2 BEDROOM PLUS STUDY

| Level<br>Apartment | Two<br>204 |
|--------------------|------------|
| Internal           | 87 m²      |
| External           | 14 m²      |
| Total              | 101 m²     |











| Level<br>Apartment | Two<br>205         |
|--------------------|--------------------|
| Internal External  | 108 m <sup>2</sup> |
| Total              | 17 m <sup>2</sup>  |











| Level     | Two               |
|-----------|-------------------|
| Apartment | 206               |
| Internal  | 56 m <sup>2</sup> |
| External  | 12 m <sup>2</sup> |
| Total     | 68 m <sup>2</sup> |











| Level<br>Apartment | Two<br>207        |
|--------------------|-------------------|
| Internal           | 80 m²             |
| External           | 12 m <sup>2</sup> |
| T