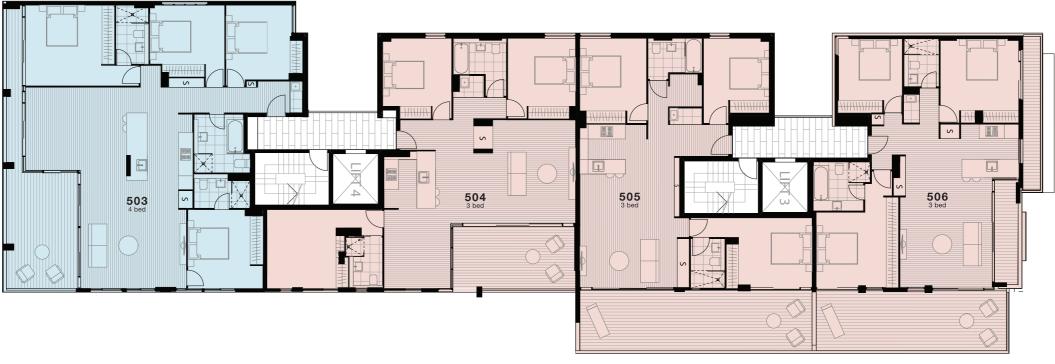

| Level     | Five              |
|-----------|-------------------|
| Apartment | 503               |
|           |                   |
| Internal  | 148 m²            |
| External  | 25 m <sup>2</sup> |
| Total     | 173 m²            |
|           |                   |

| Level<br>Apartment | Five<br>504        |
|--------------------|--------------------|
| Internal           | 112 m <sup>2</sup> |
| External           | 18 m²              |
| Total              | 130 m <sup>2</sup> |

| Level     | Five               |
|-----------|--------------------|
| Apartment | 505                |
|           |                    |
| Internal  | 101 m <sup>2</sup> |
| External  | 32 m <sup>2</sup>  |
| Total     | 133 m²             |
|           |                    |

| Level     | Five   |
|-----------|--------|
| Apartment | 506    |
|           |        |
| Internal  | 101 m² |
| External  | 38 m²  |
| Total     | 139 m² |
|           |        |

| Level<br>Apartment | Five<br>507 |
|--------------------|-------------|
| Internal           | 76 m²       |
| External           | 12 m²       |
| Total              | 88 m²       |