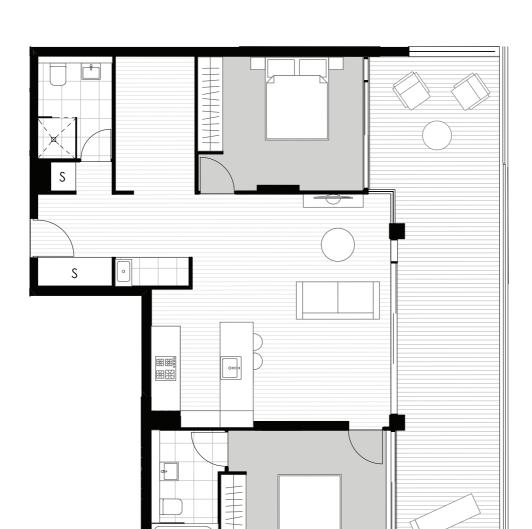

| Level     | Four               |
|-----------|--------------------|
| Apartment | 401                |
|           |                    |
| Internal  | 105 m²             |
| External  | 58 m²              |
| Total     | 163 m <sup>2</sup> |
|           |                    |

# 3 BEDROOM PLUS STUDY

| Four<br>402        |
|--------------------|
| 103 m²             |
| 13 m²              |
| 116 m <sup>2</sup> |
|                    |

| Level     | Four               |
|-----------|--------------------|
| Apartment | 403                |
| Internal  | 116 m²             |
| External  | 30 m <sup>2</sup>  |
| Total     | 146 m <sup>2</sup> |
|           |                    |

| Level<br>Apartment | Four<br>404       |
|--------------------|-------------------|
| Internal           | 81 m²             |
| External           | 41 m <sup>2</sup> |
| Total              | 122 m²            |

| Level     | Four              |
|-----------|-------------------|
| Apartment | 405               |
|           |                   |
| Internal  | 95 m <sup>2</sup> |
| External  | 21 m <sup>2</sup> |
| Total     | 116 m²            |
|           |                   |

| Level<br>Apartment | Four<br>406       |
|--------------------|-------------------|
| Internal           | 80 m²             |
| External           | 11 m <sup>2</sup> |
| Total              | 91 m <sup>2</sup> |

| Level     | Four              |
|-----------|-------------------|
| Apartment | 407               |
| Internal  | 76 m²             |
| External  | 15 m²             |
| Total     | 91 m <sup>2</sup> |

| Level<br>Apartment | Four<br>408 |
|--------------------|-------------|
| Internal           | 78 m²       |
| External           | 16 m²       |
| Total              | 94 m²       |

| Four<br>409                            |
|----------------------------------------|
| 77 m <sup>2</sup>                      |
| 11 m <sup>2</sup><br>88 m <sup>2</sup> |
|                                        |

| Level<br>Apartment | Four<br>410       |
|--------------------|-------------------|
| Internal           | 55 m²             |
| External           | 11 m <sup>2</sup> |
| Total              | 66 m²             |

| Level<br>Apartment | Four<br>411       |
|--------------------|-------------------|
| Internal           | 77 m²             |
| External           | 11 m <sup>2</sup> |
| Total              | 88 m²             |