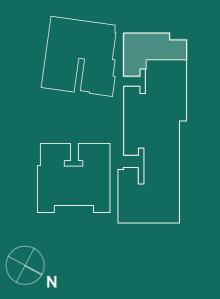

### GROUND LEVEL

LINDFIELD AVENUE

### LEVEL ONE

# LEVEL TWO

#### LEVEL THREE

### LEVEL FOUR

#### LEVEL FIVE

# LEVEL SIX

LINDFIELD AVENUE

FLOOR PLANS

| Level<br>Apartment | Ground<br>G01     |
|--------------------|-------------------|
| Internal           | 86 m²             |
| External           | 27 m <sup>2</sup> |
| Total              | 113 m²            |