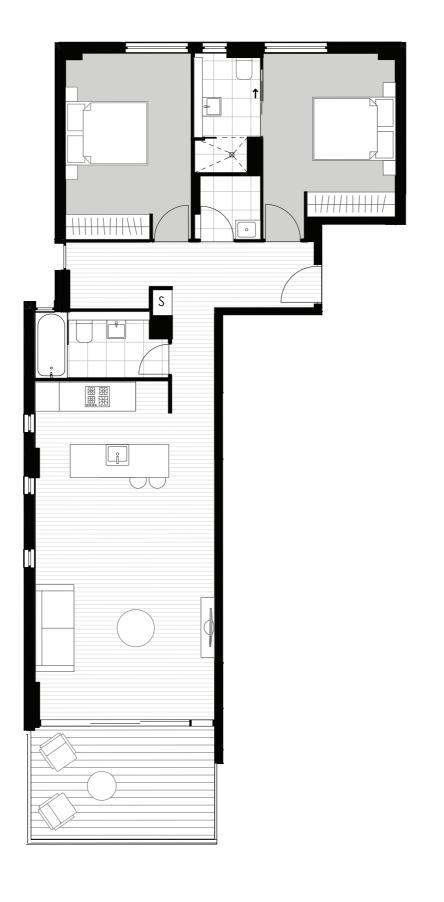

| Level     | Four               |
|-----------|--------------------|
| Apartment | 401                |
|           |                    |
| Internal  | 105 m²             |
| External  | 58 m²              |
| Total     | 163 m <sup>2</sup> |
|           |                    |

# 3 BEDROOM PLUS STUDY

| Four<br>402        |
|--------------------|
| 103 m²             |
| 13 m²              |
| 116 m <sup>2</sup> |
|                    |

| Level     | Four               |
|-----------|--------------------|
| Apartment | 403                |
| Internal  | 116 m²             |
| External  | 30 m <sup>2</sup>  |
| Total     | 146 m <sup>2</sup> |
|           |                    |

| Level<br>Apartment | Four<br>404       |
|--------------------|-------------------|
| Internal           | 81 m²             |
| External           | 41 m <sup>2</sup> |
| Total              | 122 m²            |

| Level     | Four              |
|-----------|-------------------|
| Apartment | 405               |
|           |                   |
| Internal  | 95 m <sup>2</sup> |
| External  | 21 m <sup>2</sup> |
| Total     | 116 m²            |
|           |                   |

| Level<br>Apartment | Four<br>406       |
|--------------------|-------------------|
| Internal           | 80 m²             |
| External           | 11 m <sup>2</sup> |
| Total              | 91 m <sup>2</sup> |

| Level     | Four              |
|-----------|-------------------|
| Apartment | 407               |
| Internal  | 76 m²             |
| External  | 15 m²             |
| Total     | 91 m <sup>2</sup> |

| Level<br>Apartment | Four<br>408 |
|--------------------|-------------|
| Internal           | 78 m²       |
| External           | 16 m²       |
| Total              | 94 m²       |

| Four<br>409                            |
|----------------------------------------|
| 77 m <sup>2</sup>                      |
| 11 m <sup>2</sup><br>88 m <sup>2</sup> |
|                                        |

| Level<br>Apartment | Four<br>410       |
|--------------------|-------------------|
| Internal           | 55 m²             |
| External           | 11 m <sup>2</sup> |
| Total              | 66 m²             |

| Level<br>Apartment | Four<br>411       |
|--------------------|-------------------|
| Internal           | 77 m²             |
| External           | 11 m <sup>2</sup> |
| Total              | 88 m²             |