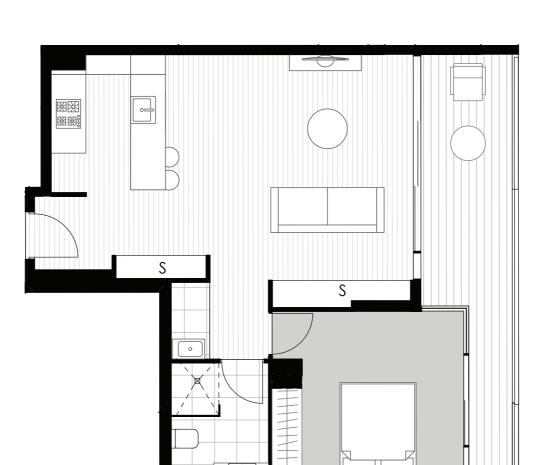

# 2 BEDROOM PLUS STUDY

| Level     | Two   |
|-----------|-------|
| Apartment | 201   |
| Internal  | 87 m² |
| External  | 12 m² |
| Total     | 99 m² |

| Level<br>Apartment | Two<br>202 |
|--------------------|------------|
| Internal           | 80 m²      |
| External           | 14 m²      |
| Total              | 94 m²      |

# 2 BEDROOM PLUS STUDY

| Level<br>Apartment | Two<br>203 |
|--------------------|------------|
| Internal           | 91 m²      |
| External           | 12 m²      |
| Total              | 103 m²     |

# 2 BEDROOM PLUS STUDY

| Level<br>Apartment | Two<br>204 |
|--------------------|------------|
| Internal           | 87 m²      |
| External           | 14 m²      |
| Total              | 101 m²     |