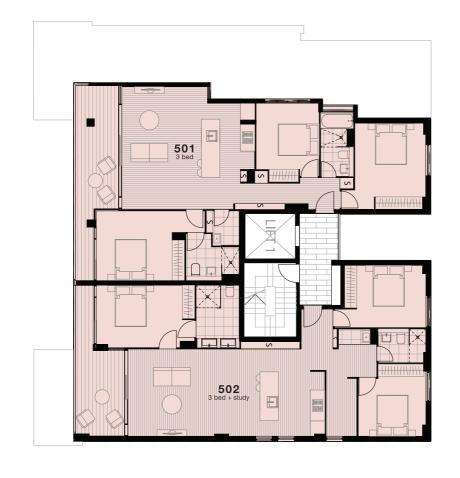

| Level<br>Apartment | Five<br>501 |
|--------------------|-------------|
| Internal           | 99 m²       |
| External           | 15 m²       |
| Total              | 114 m²      |

# 3 BEDROOM PLUS STUDY

| Level<br>Apartment | Five<br>502        |
|--------------------|--------------------|
| Internal           | 104 m²             |
| External           | 13 m <sup>2</sup>  |
| Total              | 117 m <sup>2</sup> |