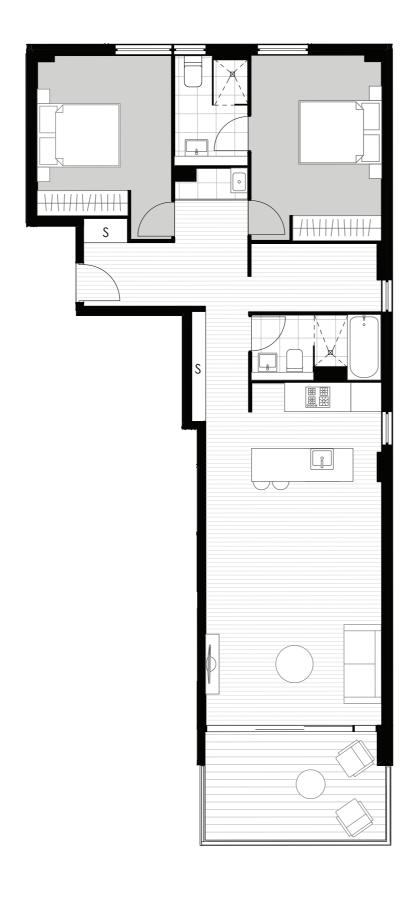

# 3 BEDROOM PLUS STUDY

| Four<br>402        |
|--------------------|
| 103 m²             |
| 13 m²              |
| 116 m <sup>2</sup> |
|                    |

| Level     | Four               |
|-----------|--------------------|
| Apartment | 403                |
| Internal  | 116 m²             |
| External  | 30 m <sup>2</sup>  |
| Total     | 146 m <sup>2</sup> |
|           |                    |

# 3 BEDROOM PLUS STUDY

| Level<br>Apartment | Five<br>502        |
|--------------------|--------------------|
| Internal           | 104 m²             |
| External           | 13 m <sup>2</sup>  |
| Total              | 117 m <sup>2</sup> |