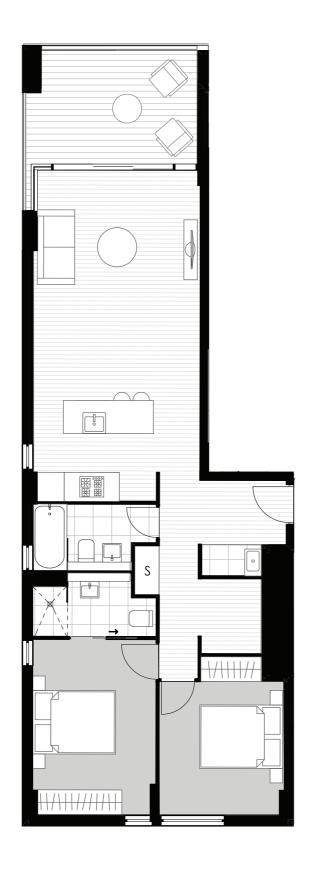

# 2 BEDROOM PLUS STUDY

| Level     | Two   |
|-----------|-------|
| Apartment | 201   |
| Internal  | 87 m² |
| External  | 12 m² |
| Total     | 99 m² |

| Level<br>Apartment | Two<br>202 |
|--------------------|------------|
| Internal           | 80 m²      |
| External           | 14 m²      |
| Total              | 94 m²      |