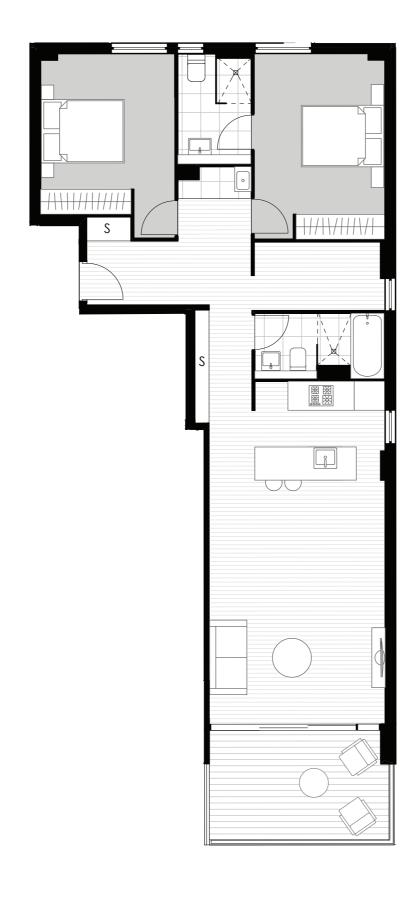

# 2 BEDROOM PLUS STUDY

| Level     | Two   |
|-----------|-------|
| Apartment | 201   |
| Internal  | 87 m² |
| External  | 12 m² |
| Total     | 99 m² |

| Level<br>Apartment | Two<br>202 |
|--------------------|------------|
| Internal           | 80 m²      |
| External           | 14 m²      |
| Total              | 94 m²      |

# 2 BEDROOM PLUS STUDY

| Level<br>Apartment | Two<br>203 |
|--------------------|------------|
| Internal           | 91 m²      |
| External           | 12 m²      |
| Total              | 103 m²     |

# 2 BEDROOM PLUS STUDY

| Level<br>Apartment | Two<br>204 |
|--------------------|------------|
| Internal           | 87 m²      |
| External           | 14 m²      |
| Total              | 101 m²     |

| Level<br>Apartment | Two<br>205         |
|--------------------|--------------------|
| Internal External  | 108 m <sup>2</sup> |
| Total              | 17 m <sup>2</sup>  |

| Level     | Two               |
|-----------|-------------------|
| Apartment | 206               |
| Internal  | 56 m <sup>2</sup> |
| External  | 12 m <sup>2</sup> |
| Total     | 68 m <sup>2</sup> |

| Level<br>Apartment | Two<br>207        |
|--------------------|-------------------|
| Internal           | 80 m²             |
| External           | 12 m <sup>2</sup> |
| Total              | 92 m <sup>2</sup> |

| Level<br>Apartment | Two<br>208        |
|--------------------|-------------------|
| Internal           | 80 m²             |
| External           | 11 m <sup>2</sup> |
| Total              | 91 m <sup>2</sup> |

| Level<br>Apartment | Two<br>209 |
|--------------------|------------|
| Internal           | 76 m²      |
| External           | 15 m²      |
| Total              | 91 m²      |

| Level<br>Apartment | Two<br>210        |
|--------------------|-------------------|
| Internal           | 78 m²             |
| External           | 16 m²             |
| Total              | 94 m <sup>2</sup> |

| Level<br>Apartment | Two<br>211        |
|--------------------|-------------------|
| Internal           | 77 m²             |
| External           | 11 m <sup>2</sup> |
| Total              | 88 m²             |

| Level<br>Apartment | Two<br>212        |
|--------------------|-------------------|
| Internal           | 55 m²             |
| External           | 11 m <sup>2</sup> |
| Total              | 66 m²             |

| Level     | Two   |
|-----------|-------|
| Apartment | 213   |
| Internal  | 77 m² |
| External  | 11 m² |
| Total     | 88 m² |