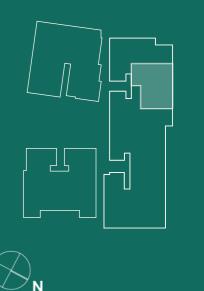

### GROUND LEVEL

LINDFIELD AVENUE

### LEVEL ONE

# LEVEL TWO

#### LEVEL THREE

### LEVEL FOUR

#### LEVEL FIVE

# LEVEL SIX

LINDFIELD AVENUE

FLOOR PLANS

| Level<br>Apartment | Ground<br>G01     |
|--------------------|-------------------|
| Internal           | 86 m²             |
| External           | 27 m <sup>2</sup> |
| Total              | 113 m²            |