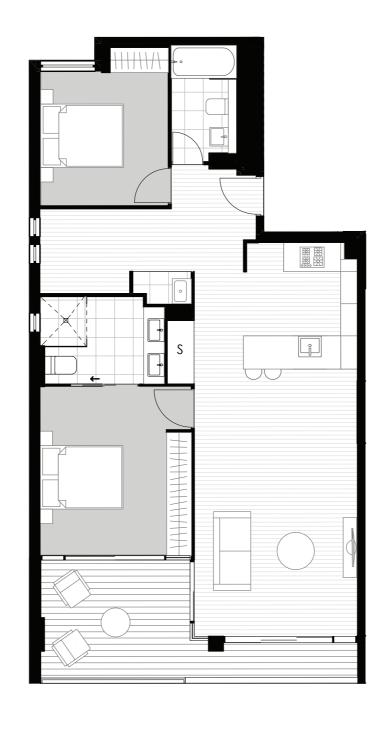

# 3 BEDROOM PLUS STUDY

| Four<br>402        |
|--------------------|
| 103 m²             |
| 13 m²              |
| 116 m <sup>2</sup> |
|                    |

| Level     | Four               |
|-----------|--------------------|
| Apartment | 403                |
| Internal  | 116 m²             |
| External  | 30 m <sup>2</sup>  |
| Total     | 146 m <sup>2</sup> |
|           |                    |