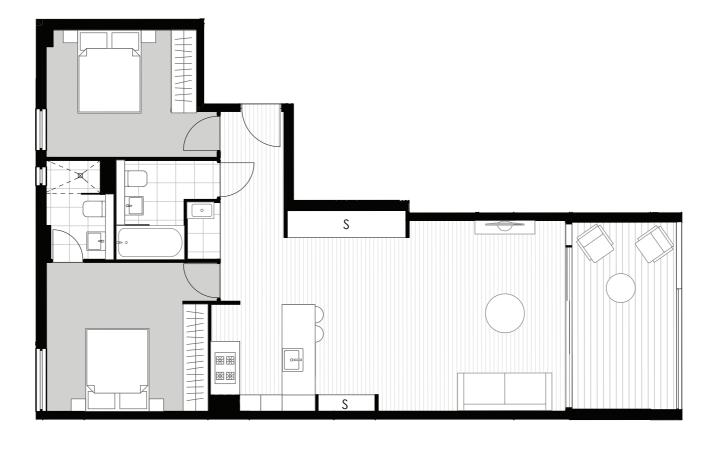

# 2 BEDROOM PLUS STUDY

| Level     | Two   |
|-----------|-------|
| Apartment | 201   |
| Internal  | 87 m² |
| External  | 12 m² |
| Total     | 99 m² |

| Level<br>Apartment | Two<br>202 |
|--------------------|------------|
| Internal           | 80 m²      |
| External           | 14 m²      |
| Total              | 94 m²      |