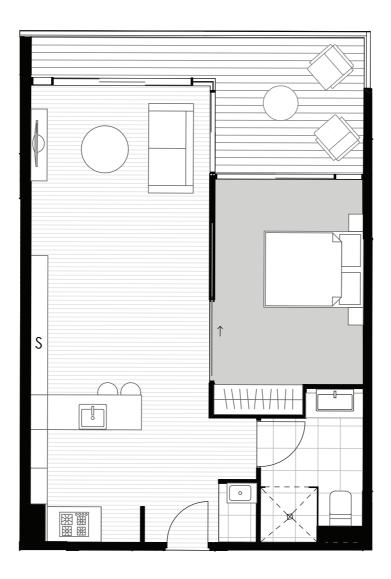

# 2 BEDROOM PLUS STUDY

| Level     | Two   |
|-----------|-------|
| Apartment | 201   |
| Internal  | 87 m² |
| External  | 12 m² |
| Total     | 99 m² |

| Level<br>Apartment | Two<br>202 |
|--------------------|------------|
| Internal           | 80 m²      |
| External           | 14 m²      |
| Total              | 94 m²      |

# 2 BEDROOM PLUS STUDY

| Level<br>Apartment | Two<br>203 |
|--------------------|------------|
| Internal           | 91 m²      |
| External           | 12 m²      |
| Total              | 103 m²     |

# 2 BEDROOM PLUS STUDY

| Level<br>Apartment | Two<br>204 |
|--------------------|------------|
| Internal           | 87 m²      |
| External           | 14 m²      |
| Total              | 101 m²     |