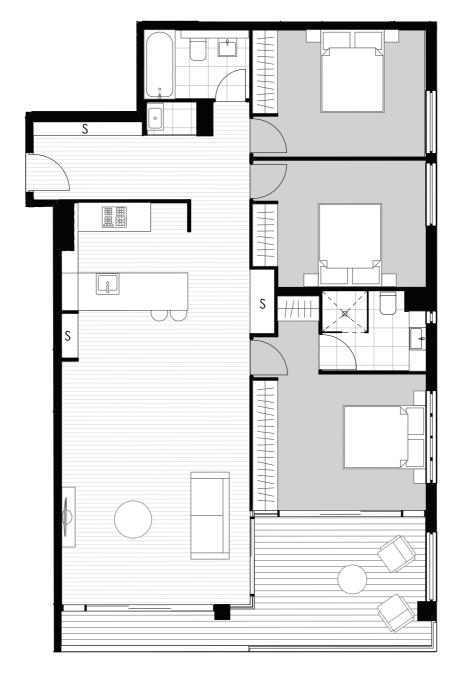

# 2 BEDROOM PLUS STUDY

| Level     | Two   |
|-----------|-------|
| Apartment | 201   |
| Internal  | 87 m² |
| External  | 12 m² |
| Total     | 99 m² |

| Level<br>Apartment | Two<br>202 |
|--------------------|------------|
| Internal           | 80 m²      |
| External           | 14 m²      |
| Total              | 94 m²      |

# 2 BEDROOM PLUS STUDY

| Level<br>Apartment | Two<br>203 |
|--------------------|------------|
| Internal           | 91 m²      |
| External           | 12 m²      |
| Total              | 103 m²     |

# 2 BEDROOM PLUS STUDY

| Level<br>Apartment | Two<br>204 |
|--------------------|------------|
| Internal           | 87 m²      |
| External           | 14 m²      |
| Total              | 101 m²     |

| Level<br>Apartment | Two<br>205         |
|--------------------|--------------------|
| Internal External  | 108 m <sup>2</sup> |
| Total              | 17 m <sup>2</sup>  |

| Level     | Two               |
|-----------|-------------------|
| Apartment | 206               |
| Internal  | 56 m <sup>2</sup> |
| External  | 12 m <sup>2</sup> |
| Total     | 68 m <sup>2</sup> |

| Level<br>Apartment | Two<br>207        |
|--------------------|-------------------|
| Internal           | 80 m²             |
| External           | 12 m <sup>2</sup> |
| Total              | 92 m <sup>2</sup> |

| Level<br>Apartment | Two<br>208        |
|--------------------|-------------------|
| Internal           | 80 m²             |
| External           | 11 m <sup>2</sup> |
| Total              | 91 m <sup>2</sup> |

| Level<br>Apartment | Two<br>209 |
|--------------------|------------|
| Internal           | 76 m²      |
| External           | 15 m²      |
| Total              | 91 m²      |

| Level<br>Apartment | Two<br>210        |
|--------------------|-------------------|
| Internal           | 78 m²             |
| External           | 16 m²             |
| Total              | 94 m <sup>2</sup> |

| Level<br>Apartment | Two<br>211        |
|--------------------|-------------------|
| Internal           | 77 m²             |
| External           | 11 m <sup>2</sup> |
| Total              | 88 m²             |

| Level<br>Apartment | Two<br>212        |
|--------------------|-------------------|
| Internal           | 55 m²             |
| External           | 11 m <sup>2</sup> |
| Total              | 66 m²             |

| Level     | Two   |
|-----------|-------|
| Apartment | 213   |
| Internal  | 77 m² |
| External  | 11 m² |
| Total     | 88 m² |