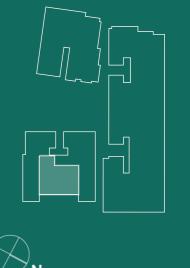

| Level<br>Apartment | One<br>112        |
|--------------------|-------------------|
| Internal           | 55 m <sup>2</sup> |
| External           | 11 m²             |
| Total              | 66 m²             |











| Level<br>Apartment | One<br>113        |
|--------------------|-------------------|
| Internal           | 77 m²             |
| External           | 70 m <sup>2</sup> |
| Total              | 147 m²            |









# 2 BEDROOM PLUS STUDY

| Level     | Two   |
|-----------|-------|
| Apartment | 201   |
| Internal  | 87 m² |
| External  | 12 m² |
| Total     | 99 m² |











| Level<br>Apartment | Two<br>202 |
|--------------------|------------|
| Internal           | 80 m²      |
| External           | 14 m²      |
| Total              | 94 m²      |











# 2 BEDROOM PLUS STUDY

| Level<br>Apartment | Two<br>203 |
|--------------------|------------|
| Internal           | 91 m²      |
| External           | 12 m²      |
| Total              | 103 m²     |









# 2 BEDROOM PLUS STUDY

| Level<br>Apartment | Two<br>204 |
|--------------------|------------|
| Internal           | 87 m²      |
| External           | 14 m²      |
| Total              | 101 m²     |











| Level<br>Apartment | Two<br>205         |
|--------------------|--------------------|
| Internal External  | 108 m <sup>2</sup> |
| Total              | 17 m <sup>2</sup>  |











| Level     | Two               |
|-----------|-------------------|
| Apartment | 206               |
| Internal  | 56 m <sup>2</sup> |
| External  | 12 m <sup>2</sup> |
| Tot