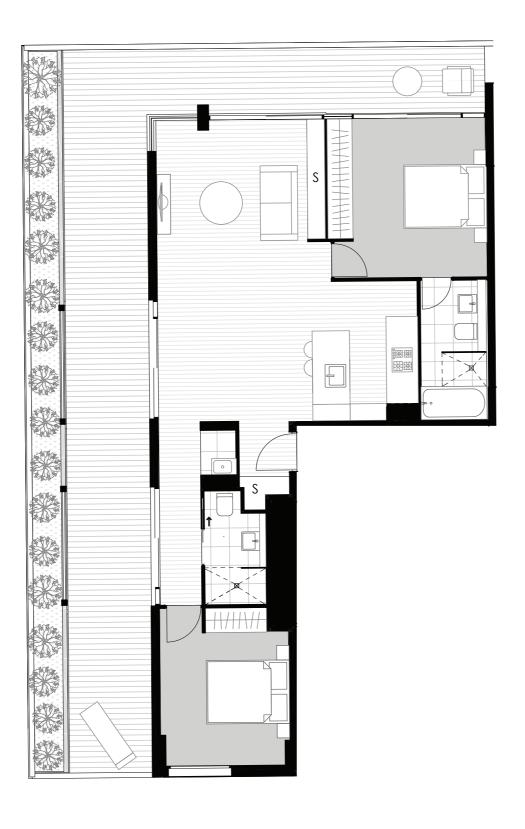

### GROUND LEVEL

LINDFIELD AVENUE

### LEVEL ONE

# LEVEL TWO

#### LEVEL THREE

### LEVEL FOUR

#### LEVEL FIVE

# LEVEL SIX

LINDFIELD AVENUE

FLOOR PLANS

| Level<br>Apartment | Ground<br>G01     |
|--------------------|-------------------|
| Internal           | 86 m²             |
| External           | 27 m <sup>2</sup> |
| Total              | 113 m²            |