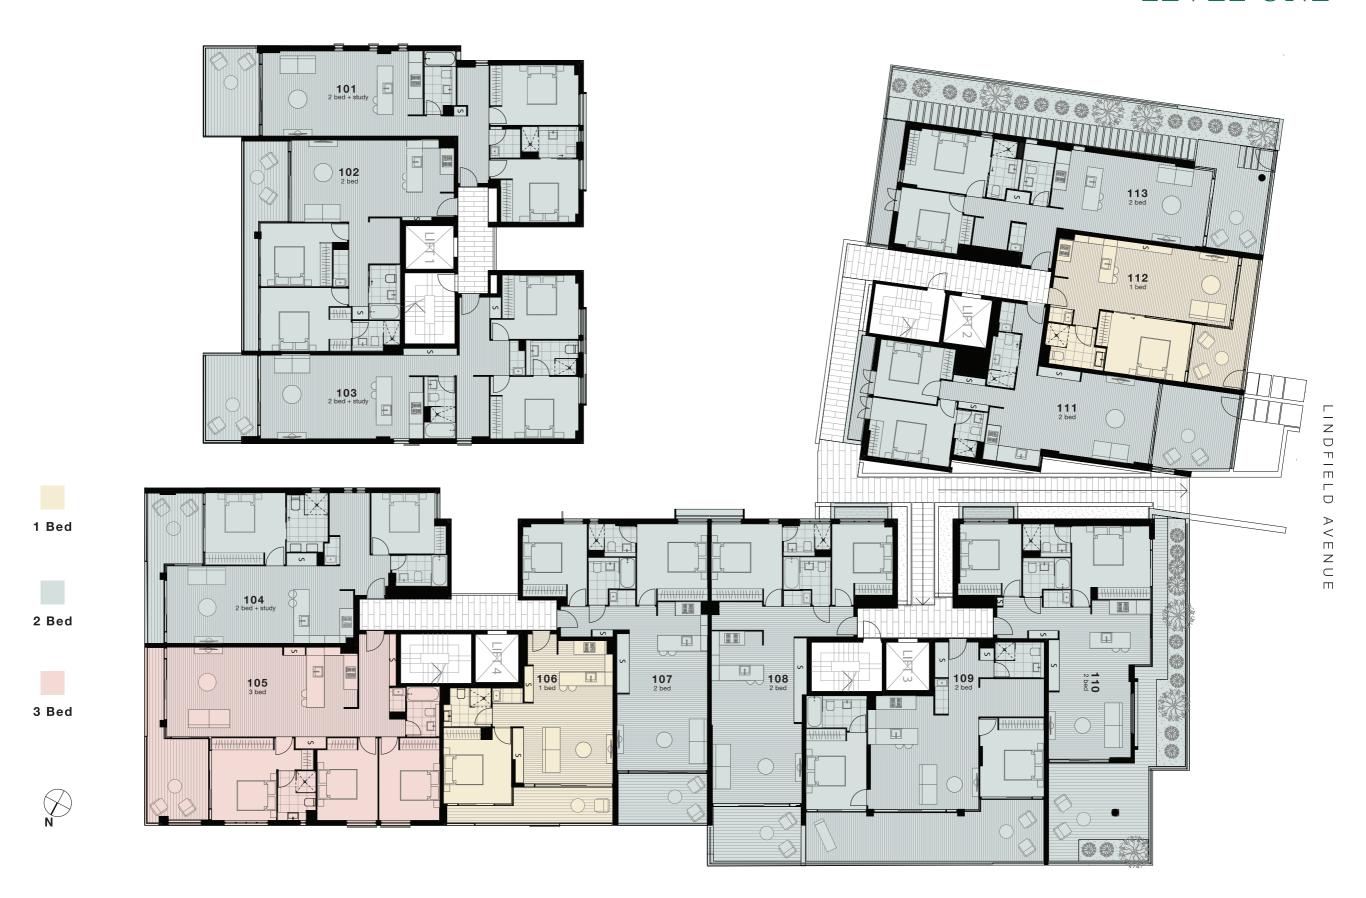

### LEVEL ONE

| Level<br>Apartment | Ground<br>G07 |
|--------------------|---------------|
| Internal           | 102 m²        |
| External           | 33 m²         |
| Total              | 135 m²        |

| Level<br>Apartment | One<br>101        |
|--------------------|-------------------|
| Internal           | 87 m²             |
| External           | 12 m <sup>2</sup> |
| Total              | 99 m²             |

| Level Apartment | One<br>102 |
|-----------------|------------|
| Internal        | 79 m²      |
| External        | 14 m²      |
| Total           | 93 m²      |

| Level<br>Apartment | One<br>103         |
|--------------------|--------------------|
| Internal           | 91 m²              |
| External           | 12 m²              |
| Total              | 103 m <sup>2</sup> |

| Level<br>Apartment | One<br>104 |
|--------------------|------------|
| Internal           | 87 m²      |
| External           | 14 m²      |
| Total              | 101 m²     |

| Level<br>Apartment | One<br>105 |
|--------------------|------------|
| Internal           | 108 m²     |
| External           | 17 m²      |
| Total              | 125 m²     |

| Level<br>Apartment | One<br>106        |
|--------------------|-------------------|
| Internal           | 56 m²             |
| External           | 12 m <sup>2</sup> |
| Total              | 68 m²             |

| Level<br>Apartment | One<br>107        |
|--------------------|-------------------|
| Internal           | 80 m²             |
| External           | 12 m <sup>2</sup> |
| Total              | 92 m <sup>2</sup> |

| Level<br>Apartment | One<br>108        |
|--------------------|-------------------|
| Internal           | 88 m²             |
| External           | 12 m <sup>2</sup> |
| Total              | 100 m²            |

| Level<br>Apartment | One<br>109         |
|--------------------|--------------------|
| Internal           | 82 m²              |
| External           | 33 m²              |
| Total              | 115 m <sup>2</sup> |

| Level<br>Apartment | One<br>110         |
|--------------------|--------------------|
| Internal           | 78 m²              |
| External           | 52 m <sup>2</sup>  |
| Total              | 130 m <sup>2</sup> |

| Level<br>Apartment | One<br>111        |
|--------------------|-------------------|
| Internal           | 77 m²             |
| External           | 20 m <sup>2</sup> |
| Total              | 97 m <sup>2</sup> |

| Level<br>Apartment | One<br>112        |
|--------------------|-------------------|
| Internal           | 55 m <sup>2</sup> |
| External           | 11 m²             |
| Total              | 66 m²             |

| Level<br>Apartment | One<br>113        |
|--------------------|-------------------|
| Internal           | 77 m²             |
| External           | 70 m <sup>2</sup> |
| Total              | 147 m²            |