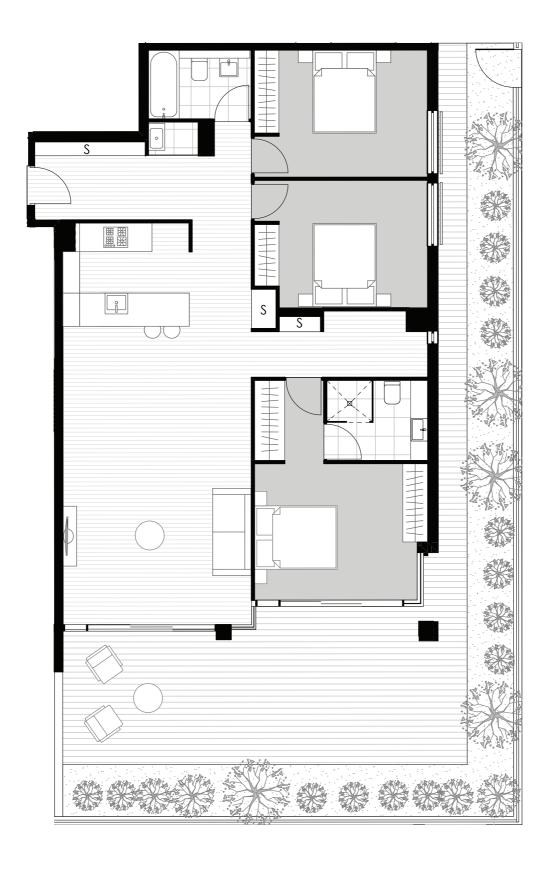

# 2 BEDROOM PLUS STUDY

| Level     | Two   |
|-----------|-------|
| Apartment | 201   |
| Internal  | 87 m² |
| External  | 12 m² |
| Total     | 99 m² |

| Level<br>Apartment | Two<br>202 |
|--------------------|------------|
| Internal           | 80 m²      |
| External           | 14 m²      |
| Total              | 94 m²      |

# 2 BEDROOM PLUS STUDY

| Level<br>Apartment | Two<br>203 |
|--------------------|------------|
| Internal           | 91 m²      |
| External           | 12 m²      |
| Total              | 103 m²     |

# 2 BEDROOM PLUS STUDY

| Level<br>Apartment | Two<br>204 |
|--------------------|------------|
| Internal           | 87 m²      |
| External           | 14 m²      |
| Total              | 101 m²     |

| Level<br>Apartment | Two<br>205         |
|--------------------|--------------------|
| Internal External  | 108 m <sup>2</sup> |
| Total              | 17 m <sup>2</sup>  |

| Level     | Two               |
|-----------|-------------------|
| Apartment | 206               |
| Internal  | 56 m <sup>2</sup> |
| External  | 12 m <sup>2</sup> |
| Total     | 68 m <sup>2</sup> |