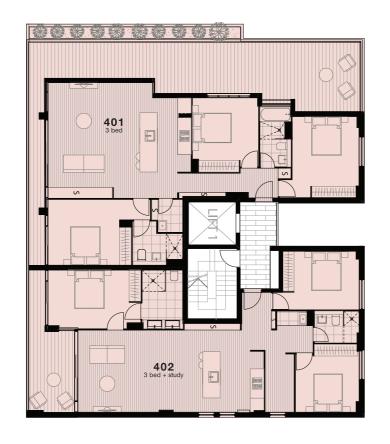

### LEVEL FOUR

| Level     | Four               |
|-----------|--------------------|
| Apartment | 401                |
|           |                    |
| Internal  | 105 m²             |
| External  | 58 m²              |
| Total     | 163 m <sup>2</sup> |
|           |                    |

# 3 BEDROOM PLUS STUDY

| Four<br>402        |
|--------------------|
| 103 m²             |
| 13 m²              |
| 116 m <sup>2</sup> |
|                    |

| Level     | Four               |
|-----------|--------------------|
| Apartment | 403                |
| Internal  | 116 m²             |
| External  | 30 m <sup>2</sup>  |
| Total     | 146 m <sup>2</sup> |
|           |                    |