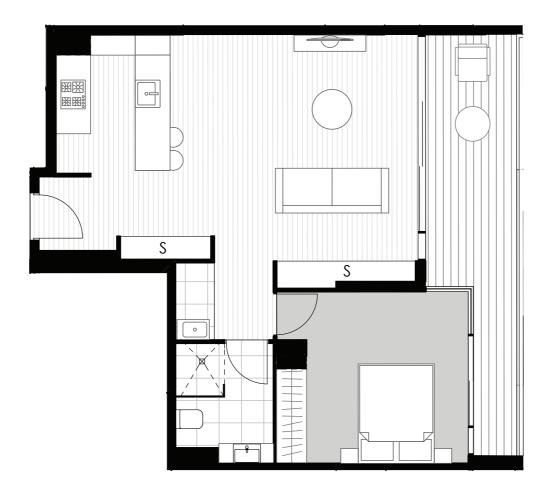

| Level<br>Apartment | Ground<br>G07 |
|--------------------|---------------|
| Internal           | 102 m²        |
| External           | 33 m²         |
| Total              | 135 m²        |

| Level<br>Apartment | One<br>101        |
|--------------------|-------------------|
| Internal           | 87 m²             |
| External           | 12 m <sup>2</sup> |
| Total              | 99 m²             |

| Level Apartment | One<br>102 |
|-----------------|------------|
| Internal        | 79 m²      |
| External        | 14 m²      |
| Total           | 93 m²      |

| Level<br>Apartment | One<br>103         |
|--------------------|--------------------|
| Internal           | 91 m²              |
| External           | 12 m²              |
| Total              | 103 m <sup>2</sup> |

| Level<br>Apartment | One<br>104 |
|--------------------|------------|
| Internal           | 87 m²      |
| External           | 14 m²      |
| Total              | 101 m²     |

| Level<br>Apartment | One<br>105 |
|--------------------|------------|
| Internal           | 108 m²     |
| External           | 17 m²      |
| Total              | 125 m²     |

| Level<br>Apartment | One<br>106        |
|--------------------|-------------------|
| Internal           | 56 m²             |
| External           | 12 m <sup>2</sup> |
| Total              | 68 m²             |

| Level<br>Apartment | One<br>107        |
|--------------------|-------------------|
| Internal           | 80 m²             |
| External           | 12 m <sup>2</sup> |
| Total              | 92 m <sup>2</sup> |

| Level<br>Apartment | One<br>108        |
|--------------------|-------------------|
| Internal           | 88 m²             |
| External           | 12 m <sup>2</sup> |
| Total              | 100 m²            |

| Level<br>Apartment | One<br>109         |
|--------------------|--------------------|
| Internal           | 82 m²              |
| External           | 33 m²              |
| Total              | 115 m <sup>2</sup> |

| Level<br>Apartment | One<br>110         |
|--------------------|--------------------|
| Internal           | 78 m²              |
| External           | 52 m <sup>2</sup>  |
| Total              | 130 m <sup>2</sup> |

| Level<br>Apartment | One<br>111        |
|--------------------|-------------------|
| Internal           | 77 m²             |
| External           | 20 m <sup>2</sup> |
| Total              | 97 m <sup>2</sup> |

| Level<br>Apartment | One<br>112        |
|--------------------|-------------------|
| Internal           | 55 m <sup>2</sup> |
| External           | 11 m²             |
| Total              | 66 m²             |

| Level<br>Apartment | One<br>113        |
|--------------------|-------------------|
| Internal           | 77 m²             |
| External           | 70 m <sup>2</sup> |
| Total              | 147 m²            |