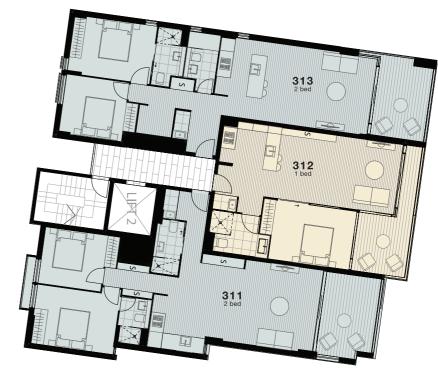

| Level     | Three |
|-----------|-------|
| Apartment | 310   |
| Internal  | 78 m² |
| External  | 16 m² |
| Total     | 94 m² |
|           |       |

| Level<br>Apartment | Three<br>311      |
|--------------------|-------------------|
| Internal           | 77 m²             |
| External           | 11 m <sup>2</sup> |
| Total              | 88 m²             |

| Level<br>Apartment | Three<br>312 |
|--------------------|--------------|
| Internal           | 55 m²        |
| External           | 11 m²        |
| Total              | 66 m²        |

| Level<br>Apartment | Three<br>313      |
|--------------------|-------------------|
| Internal           | 77 m²             |
| External           | 11 m <sup>2</sup> |
| Total              | 88 m²             |