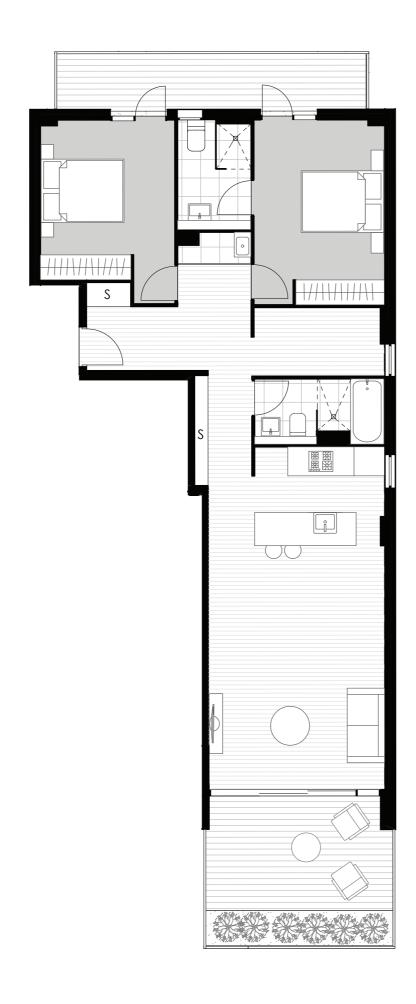

# 2 BEDROOM PLUS STUDY

| Level     | Two   |
|-----------|-------|
| Apartment | 201   |
| Internal  | 87 m² |
| External  | 12 m² |
| Total     | 99 m² |

| Level<br>Apartment | Two<br>202 |
|--------------------|------------|
| Internal           | 80 m²      |
| External           | 14 m²      |
| Total              | 94 m²      |