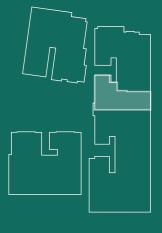

l     | 146 m <sup>2</sup> |
|           |                    |











| Level<br>Apartment | Four<br>404       |
|--------------------|-------------------|
| Internal           | 81 m²             |
| External           | 41 m <sup>2</sup> |
| Total              | 122 m²            |











| Level     | Four              |
|-----------|-------------------|
| Apartment | 405               |
|           |                   |
| Internal  | 95 m <sup>2</sup> |
| External  | 21 m <sup>2</sup> |
| Total     | 116 m²            |
|           |                   |











| Level<br>Apartment | Four<br>406       |
|--------------------|-------------------|
| Internal           | 80 m²             |
| External           | 11 m <sup>2</sup> |
| Total              | 91 m <sup>2</sup> |











| Level     | Four              |
|-----------|-------------------|
| Apartment | 407               |
| Internal  | 76 m²             |
| External  | 15 m²             |
| Total     | 91 m <sup>2</sup> |











| Level<br>Apartment | Four<br>408 |
|--------------------|-------------|
| Internal           | 78 m²       |
| External           | 16 m²       |
| Total              | 94 m²       |











| Four<br>409                            |
|----------------------------------------|
| 77 m <sup>2</sup>                      |
| 11 m <sup>2</sup><br>88 m <sup>2</sup> |
|                                        |











| Level<br>Apartment | Four<br>410       |
|--------------------|-------------------|
| Internal           | 55 m²             |
| External           | 1