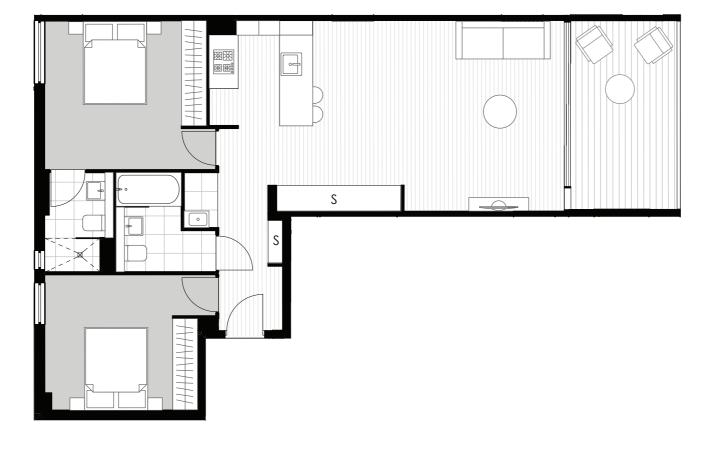

| Level     | Four               |
|-----------|--------------------|
| Apartment | 401                |
|           |                    |
| Internal  | 105 m²             |
| External  | 58 m²              |
| Total     | 163 m <sup>2</sup> |
|           |                    |

# 3 BEDROOM PLUS STUDY

| Four<br>402        |
|--------------------|
| 103 m²             |
| 13 m²              |
| 116 m <sup>2</sup> |
|                    |

| Level     | Four               |
|-----------|--------------------|
| Apartment | 403                |
| Internal  | 116 m²             |
| External  | 30 m <sup>2</sup>  |
| Total     | 146 m <sup>2</sup> |
|           |                    |