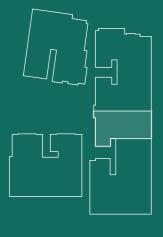

### GROUND LEVEL

LINDFIELD AVENUE

### LEVEL ONE

# LEVEL TWO

#### LEVEL THREE

### LEVEL FOUR

# LEVEL SIX

LINDFIELD AVENUE

FLOOR PLANS

| Level<br>Apartment | Ground<br>G01     |
|--------------------|-------------------|
| Internal           | 86 m²             |
| External           | 27 m <sup>2</sup> |
| Total              | 113 m²            |