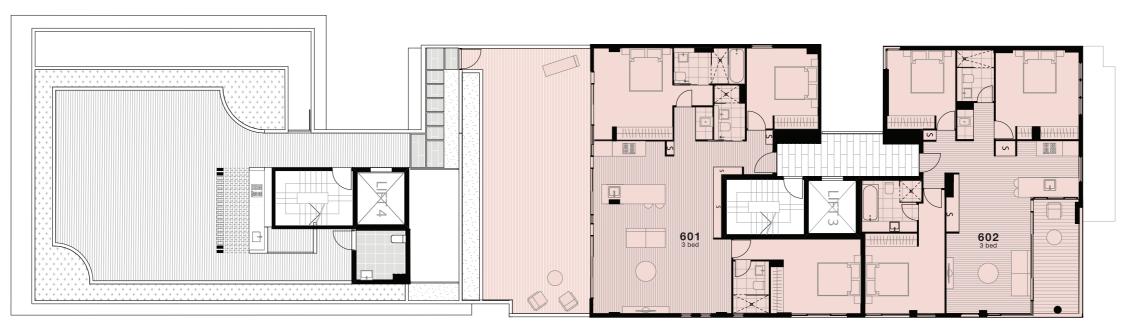

| Level<br>Apartment | Six<br>601        |
|--------------------|-------------------|
| Internal           | 115 m²            |
| External           | 70 m <sup>2</sup> |
| Total              | 185 m²            |

| Level<br>Apartment | Six<br>602 |
|--------------------|------------|
| Internal           | 97 m²      |
| External           | 10 m²      |
| Total              | 107 m²     |

| Level<br>Apartment | Six<br>603 |
|--------------------|------------|
| Internal           | 74 m²      |
| External           | 11 m²      |
| Total              | 85 m²      |