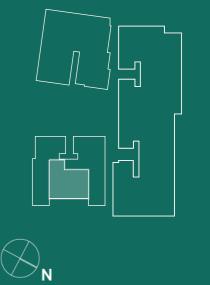

Ground<br>G06     |
|--------------------|-------------------|
| Internal           | 60 m²             |
| External           | 24 m <sup>2</sup> |
| Total              | 84 m <sup>2</sup> |











| Level<br>Apartment | Ground<br>G07 |
|--------------------|---------------|
| Internal           | 102 m²        |
| External           | 33 m²         |
| Total              | 135 m²        |











| Level<br>Apartment | One<br>101        |
|--------------------|-------------------|
| Internal           | 87 m²             |
| External           | 12 m <sup>2</sup> |
| Total              | 99 m²             |









| Level Apartment | One<br>102 |
|-----------------|------------|
| Internal        | 79 m²      |
| External        | 14 m²      |
| Total           | 93 m²      |









| Level<br>Apartment | One<br>103         |
|--------------------|--------------------|
| Internal           | 91 m²              |
| External           | 12 m²              |
| Total              | 103 m <sup>2</sup> |









| Level<br>Apartment | One<br>104 |
|--------------------|------------|
| Internal           | 87 m²      |
| External           | 14 m²      |
| Total              | 101 m²     |











| Level<br>Apartment | One<br>105 |
|--------------------|------------|
| Internal           | 108 m²     |
| External           | 17 m²      |
| Total              | 125 m²     |











| Level<br>Apartment | One<br>106        |
|--------------------|-------------------|
| Internal           | 56 m²             |
| External           | 12 m <sup>2</sup> |
| Total