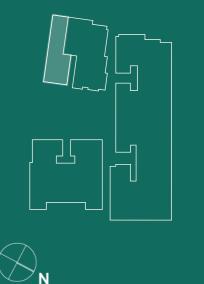

### GROUND LEVEL

LINDFIELD AVENUE

### LEVEL ONE

# LEVEL TWO

#### LEVEL THREE

### LEVEL FOUR

#### LEVEL FIVE

# LEVEL SIX

LINDFIELD AVENUE

FLOOR PLANS

| Level<br>Apartment | Ground<br>G01     |
|--------------------|-------------------|
| Internal           | 86 m²             |
| External           | 27 m <sup>2</sup> |
| Total              | 113 m²            |