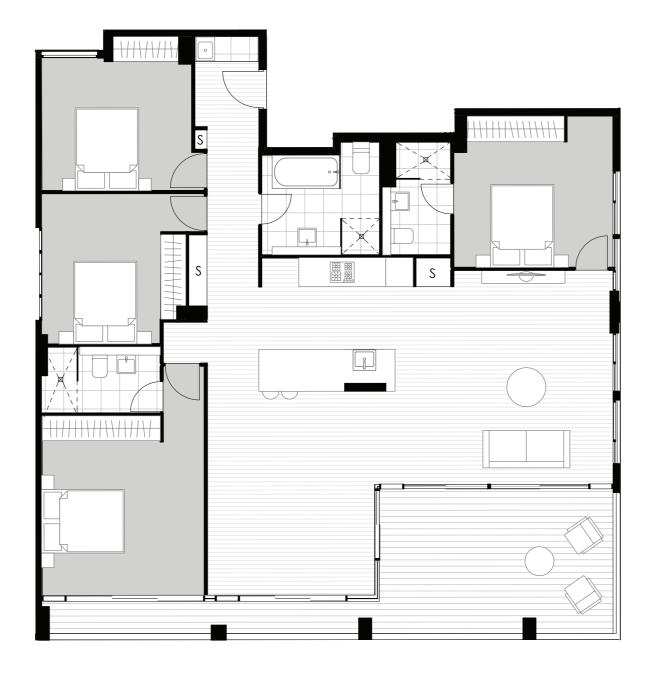

### GROUND LEVEL

LINDFIELD AVENUE

### LEVEL ONE

# LEVEL TWO

#### LEVEL THREE

### LEVEL FOUR

#### LEVEL FIVE

# LEVEL SIX

LINDFIELD AVENUE

FLOOR PLANS

| Level<br>Apartment | Ground<br>G01     |
|--------------------|-------------------|
| Internal           | 86 m²             |
| External           | 27 m <sup>2</sup> |
| Total              | 113 m²            |