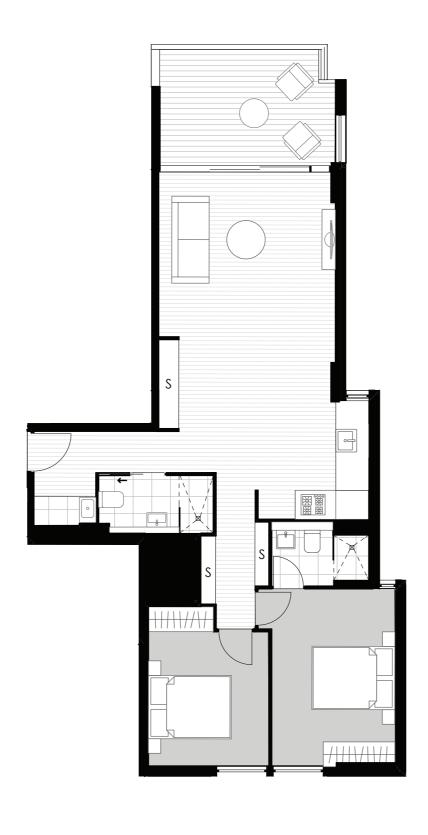

### GROUND LEVEL

LINDFIELD AVENUE

### LEVEL ONE

# LEVEL TWO

#### LEVEL THREE

### LEVEL FOUR

#### LEVEL FIVE

# LEVEL SIX

LINDFIELD AVENUE

FLOOR PLANS

| Level<br>Apartment | Ground<br>G01     |
|--------------------|-------------------|
| Internal           | 86 m²             |
| External           | 27 m <sup>2</sup> |
| Total              | 113 m²            |