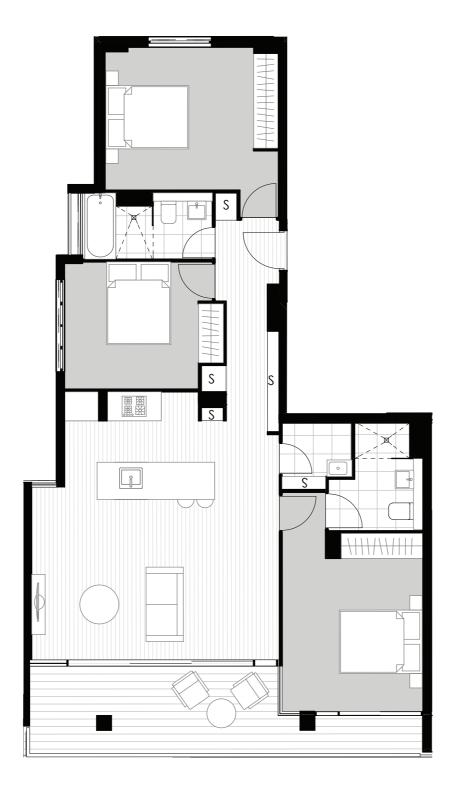

| Level<br>Apartment | Ground<br>G07 |
|--------------------|---------------|
| Internal           | 102 m²        |
| External           | 33 m²         |
| Total              | 135 m²        |

| Level<br>Apartment | One<br>101        |
|--------------------|-------------------|
| Internal           | 87 m²             |
| External           | 12 m <sup>2</sup> |
| Total              | 99 m²             |

| Level Apartment | One<br>102 |
|-----------------|------------|
| Internal        | 79 m²      |
| External        | 14 m²      |
| Total           | 93 m²      |

| Level<br>Apartment | One<br>103         |
|--------------------|--------------------|
| Internal           | 91 m²              |
| External           | 12 m²              |
| Total              | 103 m <sup>2</sup> |

| Level<br>Apartment | One<br>104 |
|--------------------|------------|
| Internal           | 87 m²      |
| External           | 14 m²      |
| Total              | 101 m²     |

| Level<br>Apartment | One<br>105 |
|--------------------|------------|
| Internal           | 108 m²     |
| External           | 17 m²      |
| Total              | 125 m²     |

| Level<br>Apartment | One<br>106        |
|--------------------|-------------------|
| Internal           | 56 m²             |
| External           | 12 m <sup>2</sup> |
| Total              | 68 m²             |

| Level<br>Apartment | One<br>107        |
|--------------------|-------------------|
| Internal           | 80 m²             |
| External           | 12 m <sup>2</sup> |
| Total              | 92 m <sup>2</sup> |

| Level<br>Apartment | One<br>108        |
|--------------------|-------------------|
| Internal           | 88 m²             |
| External           | 12 m <sup>2</sup> |
| Total              | 100 m²            |

| Level<br>Apartment | One<br>109         |
|--------------------|--------------------|
| Internal           | 82 m²              |
| External           | 33 m²              |
| Total              | 115 m <sup>2</sup> |

| Level<br>Apartment | One<br>110         |
|--------------------|--------------------|
| Internal           | 78 m²              |
| External           | 52 m <sup>2</sup>  |
| Total              | 130 m <sup>2</sup> |

| Level<br>Apartment | One<br>111        |
|--------------------|-------------------|
| Internal           | 77 m²             |
| External           | 20 m <sup>2</sup> |
| Total              | 97 m <sup>2</sup> |

| Level<br>Apartment | One<br>112        |
|--------------------|-------------------|
| Internal           | 55 m <sup>2</sup> |
| External           | 11 m²             |
| Total              | 66 m²             |

| Level<br>Apartment | One<br>113        |
|--------------------|-------------------|
| Internal           | 77 m²             |
| External           | 70 m <sup>2</sup> |
| Total              | 147 m²            |