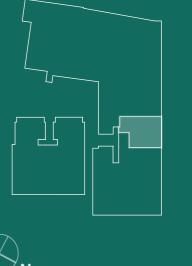

### GROUND LEVEL

LINDFIELD AVENUE

### LEVEL ONE

# LEVEL TWO

#### LEVEL THREE

### LEVEL FOUR

#### LEVEL FIVE

# LEVEL SIX

LINDFIELD AVENUE

FLOOR PLANS

| Level<br>Apartment | Ground<br>G01     |
|--------------------|-------------------|
| Internal           | 86 m²             |
| External           | 27 m <sup>2</sup> |
| Total              | 113 m²            |