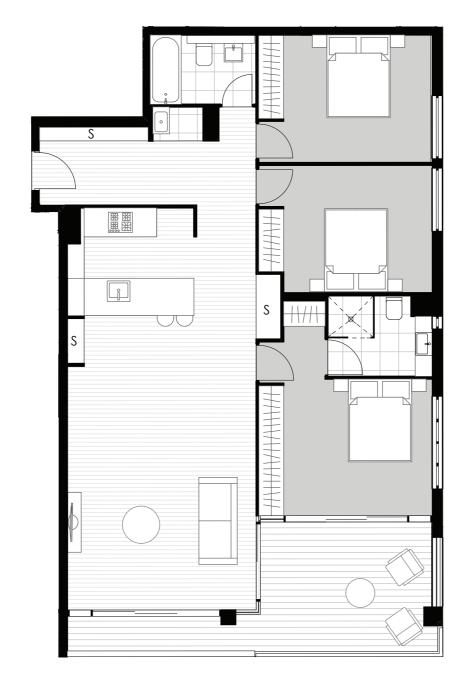

# 3 BEDROOM PLUS STUDY

| Four<br>402        |
|--------------------|
| 103 m²             |
| 13 m²              |
| 116 m <sup>2</sup> |
|                    |

| Level     | Four               |
|-----------|--------------------|
| Apartment | 403                |
| Internal  | 116 m²             |
| External  | 30 m <sup>2</sup>  |
| Total     | 146 m <sup>2</sup> |
|           |                    |