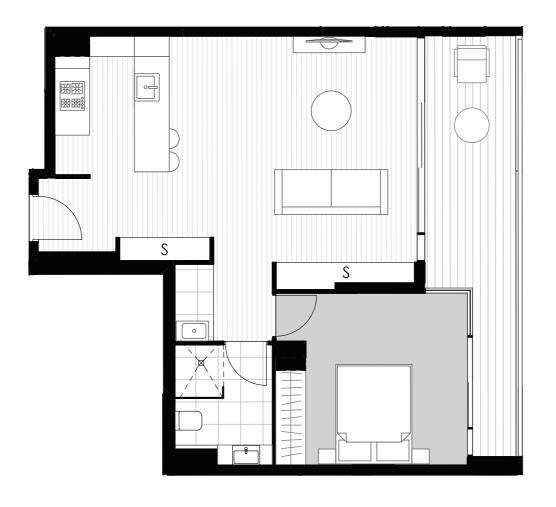

# 2 BEDROOM PLUS STUDY

| Level     | Two   |
|-----------|-------|
| Apartment | 201   |
| Internal  | 87 m² |
| External  | 12 m² |
| Total     | 99 m² |

| Level<br>Apartment | Two<br>202 |
|--------------------|------------|
| Internal           | 80 m²      |
| External           | 14 m²      |
| Total              | 94 m²      |

# 2 BEDROOM PLUS STUDY

| Level<br>Apartment | Two<br>203 |
|--------------------|------------|
| Internal           | 91 m²      |
| External           | 12 m²      |
| Total              | 103 m²     |

# 2 BEDROOM PLUS STUDY

| Level<br>Apartment | Two<br>204 |
|--------------------|------------|
| Internal           | 87 m²      |
| External           | 14 m²      |
| Total              | 101 m²     |