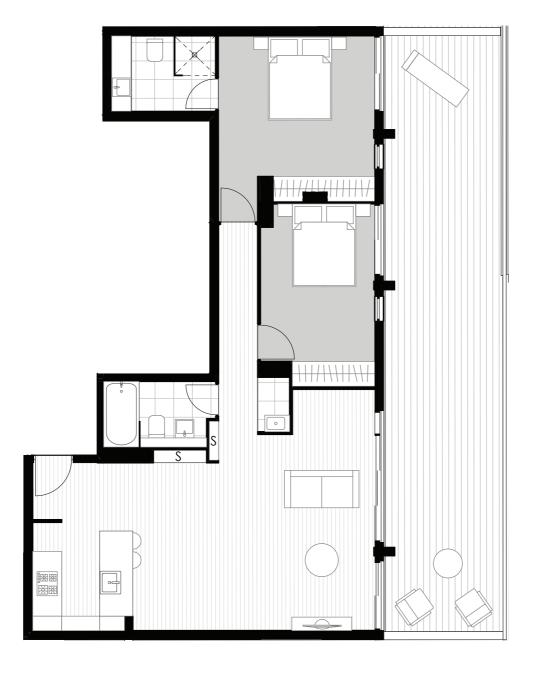

# 2 BEDROOM PLUS STUDY

| Level     | Two   |
|-----------|-------|
| Apartment | 201   |
| Internal  | 87 m² |
| External  | 12 m² |
| Total     | 99 m² |

| Level<br>Apartment | Two<br>202 |
|--------------------|------------|
| Internal           | 80 m²      |
| External           | 14 m²      |
| Total              | 94 m²      |