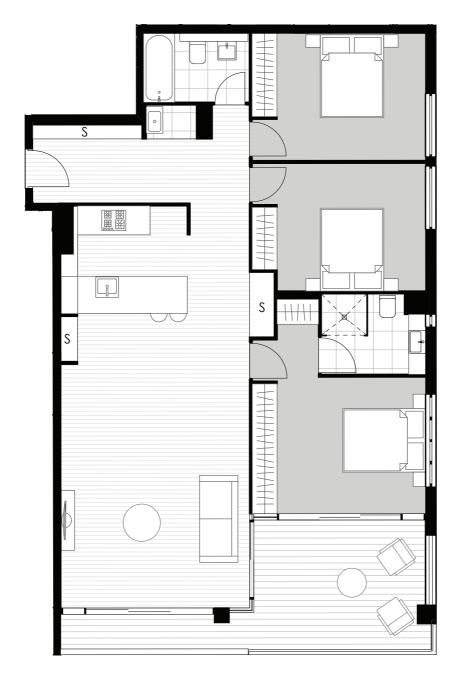

| Level     | Four               |
|-----------|--------------------|
| Apartment | 401                |
|           |                    |
| Internal  | 105 m²             |
| External  | 58 m²              |
| Total     | 163 m <sup>2</sup> |
|           |                    |

# 3 BEDROOM PLUS STUDY

| Four<br>402        |
|--------------------|
| 103 m²             |
| 13 m²              |
| 116 m <sup>2</sup> |
|                    |

| Level     | Four               |
|-----------|--------------------|
| Apartment | 403                |
| Internal  | 116 m²             |
| External  | 30 m <sup>2</sup>  |
| Total     | 146 m <sup>2</sup> |
|           |                    |

| Level<br>Apartment | Four<br>404       |
|--------------------|-------------------|
| Internal           | 81 m²             |
| External           | 41 m <sup>2</sup> |
| Total              | 122 m²            |

| Level     | Four              |
|-----------|-------------------|
| Apartment | 405               |
|           |                   |
| Internal  | 95 m <sup>2</sup> |
| External  | 21 m <sup>2</sup> |
| Total     | 116 m²            |
|           |                   |