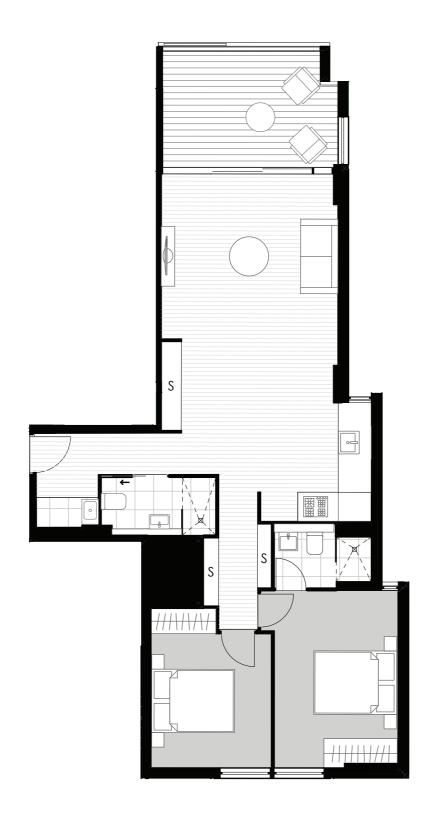

# 2 BEDROOM PLUS STUDY

| Level     | Two   |
|-----------|-------|
| Apartment | 201   |
| Internal  | 87 m² |
| External  | 12 m² |
| Total     | 99 m² |

| Level<br>Apartment | Two<br>202 |
|--------------------|------------|
| Internal           | 80 m²      |
| External           | 14 m²      |
| Total              | 94 m²      |