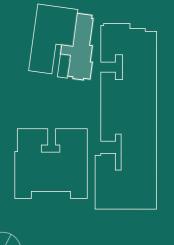

-------|-------------------|
| Internal           | 80 m²             |
| External           | 11 m <sup>2</sup> |
| Total              | 91 m <sup>2</sup> |











| Level<br>Apartment | Two<br>209 |
|--------------------|------------|
| Internal           | 76 m²      |
| External           | 15 m²      |
| Total              | 91 m²      |











| Level<br>Apartment | Two<br>210        |
|--------------------|-------------------|
| Internal           | 78 m²             |
| External           | 16 m²             |
| Total              | 94 m <sup>2</sup> |









| Level<br>Apartment | Two<br>211        |
|--------------------|-------------------|
| Internal           | 77 m²             |
| External           | 11 m <sup>2</sup> |
| Total              | 88 m²             |











| Level<br>Apartment | Two<br>212        |
|--------------------|-------------------|
| Internal           | 55 m²             |
| External           | 11 m <sup>2</sup> |
| Total              | 66 m²             |









| Level     | Two   |
|-----------|-------|
| Apartment | 213   |
| Internal  | 77 m² |
| External  | 11 m² |
| Total     | 88 m² |









# 2 BEDROOM PLUS STUDY

| Level<br>Apartment | Three<br>301 |
|--------------------|--------------|
| Internal           | 87 m²        |
| External           | 12 m²        |
| Total              | 99 m²        |











| Level<br>Apartment | Three<br>302 |
|--------------------|--------------|
| Internal           | 80 m²        |
| External           | 14 m²        |
| Total              | 94 m²        |