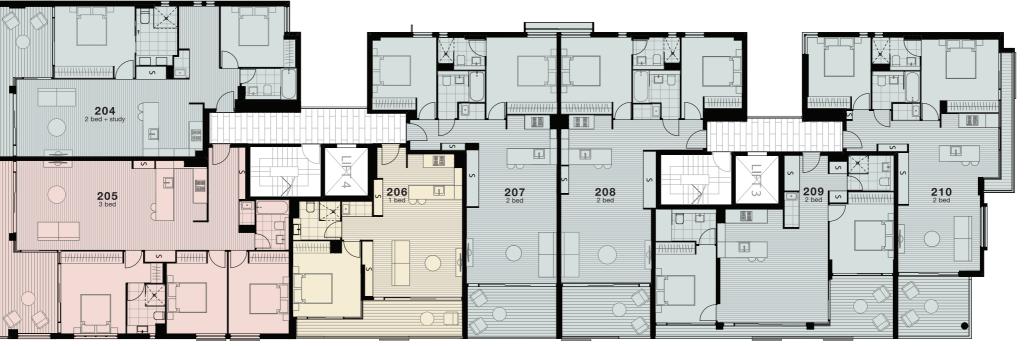

# LEVEL SIX

LINDFIELD AVENUE

FLOOR PLANS

| Level<br>Apartment | Ground<br>G01     |
|--------------------|-------------------|
| Internal           | 86 m²             |
| External           | 27 m <sup>2</sup> |
| Total              | 113 m²            |

| Level<br>Apartment | Ground<br>G02 |
|--------------------|---------------|
| Internal           | 79 m²         |
| External           | 46 m²         |
| Total              | 125 m²        |

| Level     | Ground             |
|-----------|--------------------|
| Apartment | G03                |
| Internal  | 89 m²              |
| External  | 26 m <sup>2</sup>  |
| Total     | 115 m <sup>2</sup> |

| Level<br>Apartment | Ground<br>G04 |
|--------------------|---------------|
| Internal           | 93 m²         |
| External           | 35 m²         |
| Total              | 128 m²        |

| Level<br>Apartment | Ground<br>G05 |
|--------------------|---------------|
| Internal           | 114 m²        |
| External           | 78 m²         |
| Total              | 192 m²        |

| Level<br>Apartment | Ground<br>G06     |
|--------------------|-------------------|
| Internal           | 60 m²             |
| External           | 24 m <sup>2</sup> |
| Total              | 84 m <sup>2</sup> |

| Level<br>Apartment | Ground<br>G07 |
|--------------------|---------------|
| Internal           | 102 m²        |
| External           | 33 m²         |
| Total              | 135 m²        |

| Level<br>Apartment | One<br>101        |
|--------------------|-------------------|
| Internal           | 87 m²             |
| External           | 12 m <sup>2</sup> |
| Total              | 99 m²             |

# 2 BEDROOM PLUS STUDY

| Level     | Two   |
|-----------|-------|
| Apartment | 201   |
| Internal  | 87 m² |
| External  | 12 m² |
| Total     | 99 m² |

| Level<br>Apartment | Two<br>202 |
|--------------------|------------|
| Internal           | 80 m²      |
| External           | 14 m²      |
| Total              | 94 m²      |

# 2 BEDROOM PLUS STUDY

| Level<br>Apartment | Two<br>203 |
|--------------------|------------|
| Internal           | 91 m²      |
| External           | 12 m²      |
| Total              | 103 m²     |

# 2 BEDROOM PLUS STUDY

| Level<br>Apartment | Two<br>204 |
|--------------------|------------|
| Internal           | 87 m²      |
| External           | 14 m²      |
| Total              | 101 m²     |

| Level<br>Apartment | Two<br>205         |
|--------------------|--------------------|
| Internal External  | 108 m <sup>2</sup> |
| Total              | 17 m <sup>2</sup>  |

| Level     | Two               |
|-----------|-------------------|
| Apartment | 206               |
| Internal  | 56 m <sup>2</sup> |
| External  | 12 m <sup>2</sup> |
| Total     | 68 m <sup>2</sup> |

| Level<br>Apartment | Two<br>207        |
|--------------------|-------------------|
| Internal           | 80 m²             |
| External           | 12 m <sup>2</sup> |
| Total              | 92 m <sup>2</sup> |

| Level<br>Apartment | Two<br>208        |
|--------------------|-------------------|
| Internal           | 80 m²             |
| External           | 11 m <sup>2</sup> |
| Total              | 91 m <sup>2</sup> |

| Level<br>Apartment | Two<br>209 |
|--------------------|------------|
| Internal           | 76 m²      |
| External           | 15 m²      |
| Total              | 91 m²      |

| Level<br>Apartment | Two<br>210        |
|--------------------|-------------------|
| Internal           | 78 m²             |
| External           | 16 m²             |
| Total              | 94 m <sup>2</sup> |