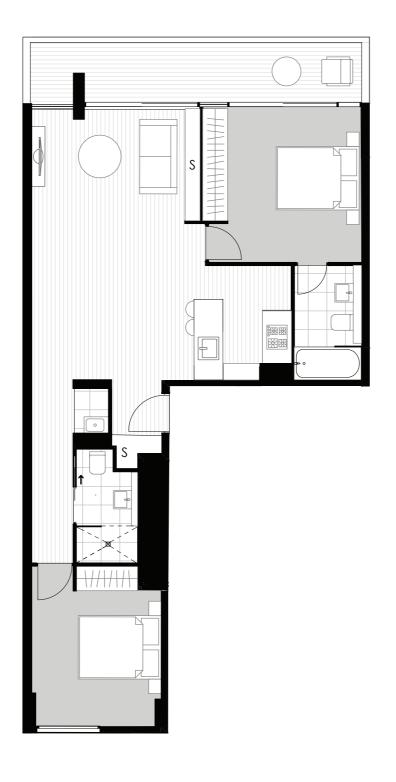

| Level     | Four               |
|-----------|--------------------|
| Apartment | 401                |
|           |                    |
| Internal  | 105 m²             |
| External  | 58 m²              |
| Total     | 163 m <sup>2</sup> |
|           |                    |

# 3 BEDROOM PLUS STUDY

| Four<br>402        |
|--------------------|
| 103 m²             |
| 13 m²              |
| 116 m <sup>2</sup> |
|                    |

| Level     | Four               |
|-----------|--------------------|
| Apartment | 403                |
| Internal  | 116 m²             |
| External  | 30 m <sup>2</sup>  |
| Total     | 146 m <sup>2</sup> |
|           |                    |

| Level<br>Apartment | Four<br>404       |
|--------------------|-------------------|
| Internal           | 81 m²             |
| External           | 41 m <sup>2</sup> |
| Total              | 122 m²            |