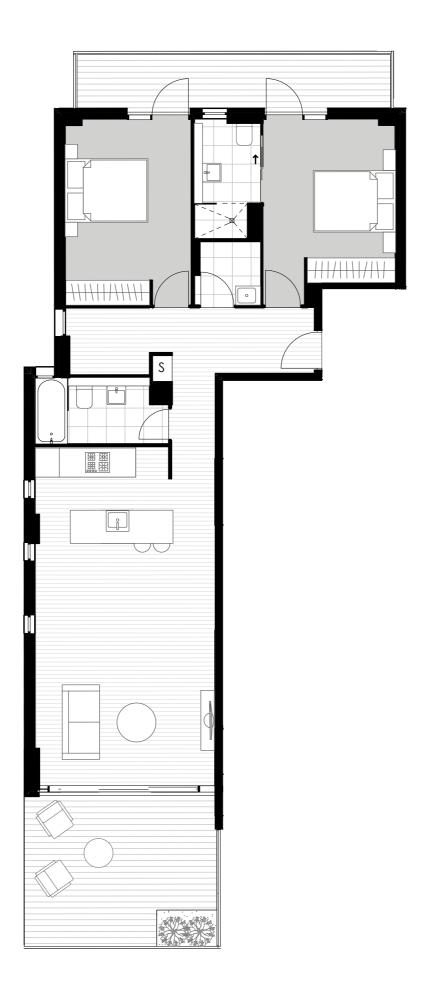

# 2 BEDROOM PLUS STUDY

| Level     | Two   |
|-----------|-------|
| Apartment | 201   |
| Internal  | 87 m² |
| External  | 12 m² |
| Total     | 99 m² |

| Level<br>Apartment | Two<br>202 |
|--------------------|------------|
| Internal           | 80 m²      |
| External           | 14 m²      |
| Total              | 94 m²      |

# 2 BEDROOM PLUS STUDY

| Level<br>Apartment | Two<br>203 |
|--------------------|------------|
| Internal           | 91 m²      |
| External           | 12 m²      |
| Total              | 103 m²     |

# 2 BEDROOM PLUS STUDY

| Level<br>Apartment | Two<br>204 |
|--------------------|------------|
| Internal           | 87 m²      |
| External           | 14 m²      |
| Total              | 101 m²     |

| Level<br>Apartment | Two<br>205         |
|--------------------|--------------------|
| Internal External  | 108 m <sup>2</sup> |
| Total              | 17 m <sup>2</sup>  |

| Level     | Two               |
|-----------|-------------------|
| Apartment | 206               |
| Internal  | 56 m <sup>2</sup> |
| External  | 12 m <sup>2</sup> |
| Total     | 68 m <sup>2</sup> |