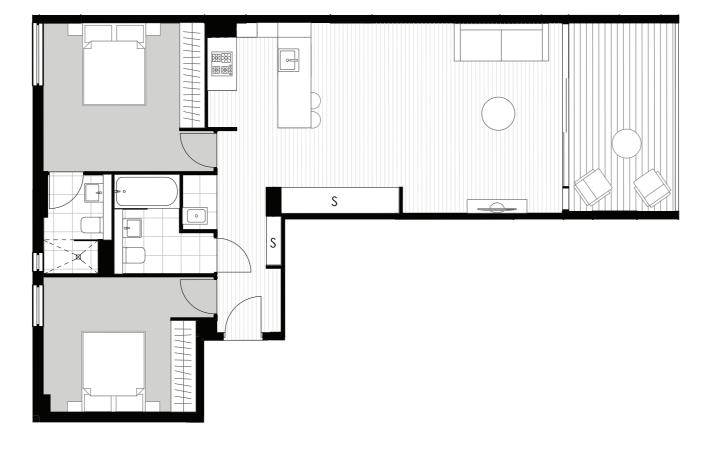

# 2 BEDROOM PLUS STUDY

| Level     | Two   |
|-----------|-------|
| Apartment | 201   |
| Internal  | 87 m² |
| External  | 12 m² |
| Total     | 99 m² |

| Level<br>Apartment | Two<br>202 |
|--------------------|------------|
| Internal           | 80 m²      |
| External           | 14 m²      |
| Total              | 94 m²      |

# 2 BEDROOM PLUS STUDY

| Level<br>Apartment | Two<br>203 |
|--------------------|------------|
| Internal           | 91 m²      |
| External           | 12 m²      |
| Total              | 103 m²     |

# 2 BEDROOM PLUS STUDY

| Level<br>Apartment | Two<br>204 |
|--------------------|------------|
| Internal           | 87 m²      |
| External           | 14 m²      |
| Total              | 101 m²     |

| Level<br>Apartment | Two<br>205         |
|--------------------|--------------------|
| Internal External  | 108 m <sup>2</sup> |
| Total              | 17 m <sup>2</sup>  |

| Level     | Two               |
|-----------|-------------------|
| Apartment | 206               |
| Internal  | 56 m <sup>2</sup> |
| External  | 12 m <sup>2</sup> |
| Total     | 68 m <sup>2</sup> |