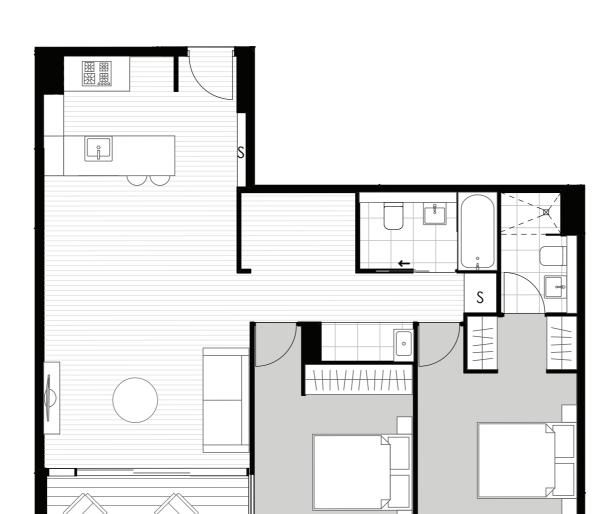

# 3 BEDROOM PLUS STUDY

| Four<br>402        |
|--------------------|
| 103 m²             |
| 13 m²              |
| 116 m <sup>2</sup> |
|                    |

| Level     | Four               |
|-----------|--------------------|
| Apartment | 403                |
| Internal  | 116 m²             |
| External  | 30 m <sup>2</sup>  |
| Total     | 146 m <sup>2</sup> |
|           |                    |