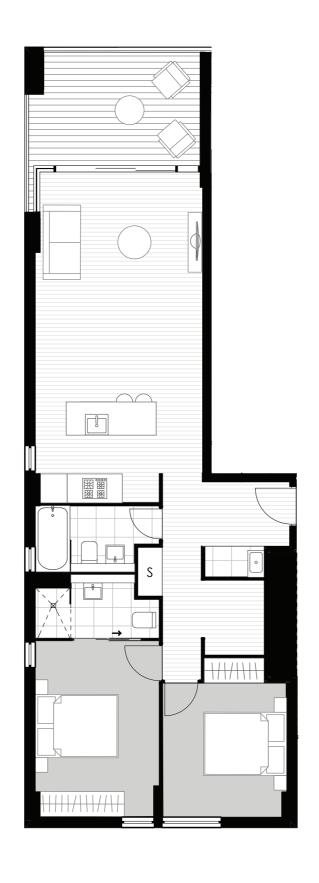

# 2 BEDROOM PLUS STUDY

| Level     | Two   |
|-----------|-------|
| Apartment | 201   |
| Internal  | 87 m² |
| External  | 12 m² |
| Total     | 99 m² |

| Level<br>Apartment | Two<br>202 |
|--------------------|------------|
| Internal           | 80 m²      |
| External           | 14 m²      |
| Total              | 94 m²      |

# 2 BEDROOM PLUS STUDY

| Level<br>Apartment | Two<br>203 |
|--------------------|------------|
| Internal           | 91 m²      |
| External           | 12 m²      |
| Total              | 103 m²     |

# 2 BEDROOM PLUS STUDY

| Level<br>Apartment | Two<br>204 |
|--------------------|------------|
| Internal           | 87 m²      |
| External           | 14 m²      |
| Total              | 101 m²     |

| Level<br>Apartment | Two<br>205         |
|--------------------|--------------------|
| Internal External  | 108 m <sup>2</sup> |
| Total              | 17 m <sup>2</sup>  |

| Level     | Two               |
|-----------|-------------------|
| Apartment | 206               |
| Internal  | 56 m <sup>2</sup> |
| External  | 12 m <sup>2</sup> |
| Total     | 68 m <sup>2</sup> |

| Level<br>Apartment | Two<br>207        |
|--------------------|-------------------|
| Internal           | 80 m²             |
| External           | 12 m <sup>2</sup> |
| Total              | 92 m <sup>2</sup> |

| Level<br>Apartment | Two<br>208        |
|--------------------|-------------------|
| Internal           | 80 m²             |
| External           | 11 m <sup>2</sup> |
| Total              | 91 m <sup>2</sup> |

| Level<br>Apartment | Two<br>209 |
|--------------------|------------|
| Internal           | 76 m²      |
| External           | 15 m²      |
| Total              | 91 m²      |

| Level<br>Apartment | Two<br>210        |
|--------------------|-------------------|
| Internal           | 78 m²             |
| External           | 16 m²             |
| Total              | 94 m <sup>2</sup> |

| Level<br>Apartment | Two<br>211        |
|--------------------|-------------------|
| Internal           | 77 m²             |
| External           | 11 m <sup>2</sup> |
| Total              | 88 m²             |

| Level<br>Apartment | Two<br>212        |
|--------------------|-------------------|
| Internal           | 55 m²             |
| External           | 11 m <sup>2</sup> |
| Total              | 66 m²             |

| Level     | Two   |
|-----------|-------|
| Apartment | 213   |
| Internal  | 77 m² |
| External  | 11 m² |
| Total     | 88 m² |