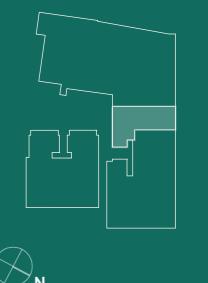

### GROUND LEVEL

LINDFIELD AVENUE

### LEVEL ONE

# LEVEL TWO

#### LEVEL THREE

### LEVEL FOUR

#### LEVEL FIVE

# LEVEL SIX

LINDFIELD AVENUE

FLOOR PLANS

| Level<br>Apartment | Ground<br>G01     |
|--------------------|-------------------|
| Internal           | 86 m²             |
| External           | 27 m <sup>2</sup> |
| Total              | 113 m²            |