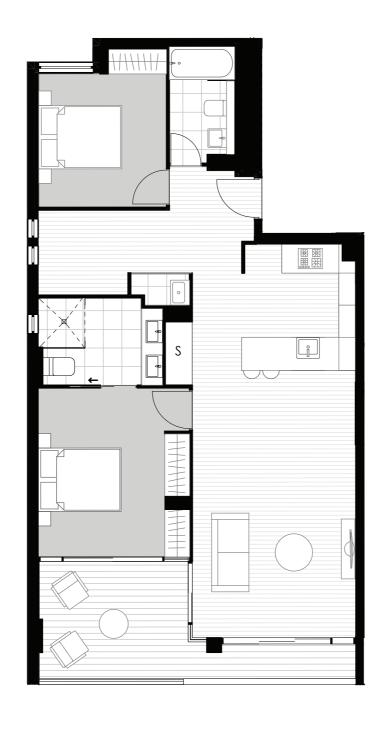

# 2 BEDROOM PLUS STUDY

| Level     | Two   |
|-----------|-------|
| Apartment | 201   |
| Internal  | 87 m² |
| External  | 12 m² |
| Total     | 99 m² |

| Level<br>Apartment | Two<br>202 |
|--------------------|------------|
| Internal           | 80 m²      |
| External           | 14 m²      |
| Total              | 94 m²      |

# 2 BEDROOM PLUS STUDY

| Level<br>Apartment | Two<br>203 |
|--------------------|------------|
| Internal           | 91 m²      |
| External           | 12 m²      |
| Total              | 103 m²     |

# 2 BEDROOM PLUS STUDY

| Level<br>Apartment | Two<br>204 |
|--------------------|------------|
| Internal           | 87 m²      |
| External           | 14 m²      |
| Total              | 101 m²     |

| Level<br>Apartment | Two<br>205         |
|--------------------|--------------------|
| Internal External  | 108 m <sup>2</sup> |
| Total              | 17 m <sup>2</sup>  |

| Level     | Two               |
|-----------|-------------------|
| Apartment | 206               |
| Internal  | 56 m <sup>2</sup> |
| External  | 12 m <sup>2</sup> |
| Total     | 68 m <sup>2</sup> |