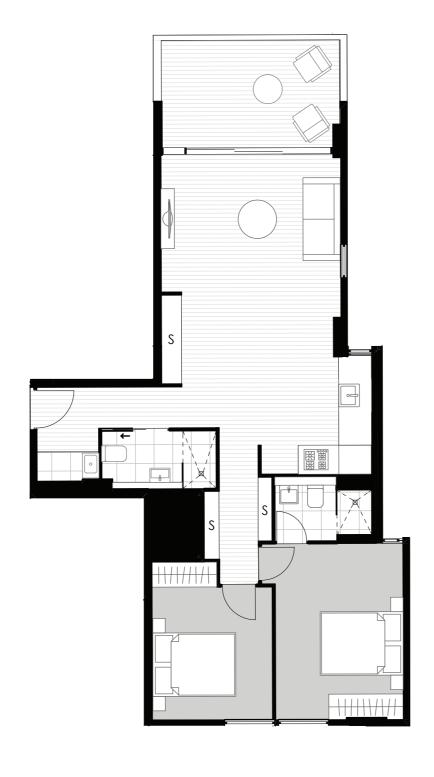

# 2 BEDROOM PLUS STUDY

| Level     | Two   |
|-----------|-------|
| Apartment | 201   |
| Internal  | 87 m² |
| External  | 12 m² |
| Total     | 99 m² |

| Level<br>Apartment | Two<br>202 |
|--------------------|------------|
| Internal           | 80 m²      |
| External           | 14 m²      |
| Total              | 94 m²      |

# 2 BEDROOM PLUS STUDY

| Level<br>Apartment | Two<br>203 |
|--------------------|------------|
| Internal           | 91 m²      |
| External           | 12 m²      |
| Total              | 103 m²     |

# 2 BEDROOM PLUS STUDY

| Level<br>Apartment | Two<br>204 |
|--------------------|------------|
| Internal           | 87 m²      |
| External           | 14 m²      |
| Total              | 101 m²     |