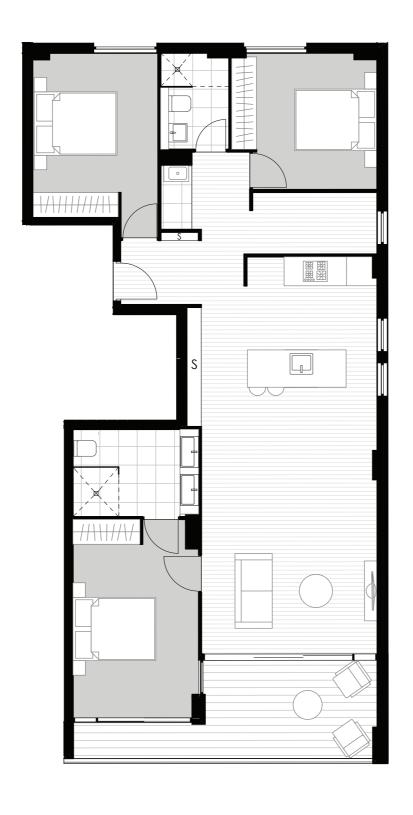

# 2 BEDROOM PLUS STUDY

| Level     | Two   |
|-----------|-------|
| Apartment | 201   |
| Internal  | 87 m² |
| External  | 12 m² |
| Total     | 99 m² |

| Level<br>Apartment | Two<br>202 |
|--------------------|------------|
| Internal           | 80 m²      |
| External           | 14 m²      |
| Total              | 94 m²      |