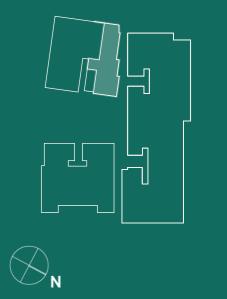

### GROUND LEVEL

LINDFIELD AVENUE

### LEVEL ONE

# LEVEL TWO

#### LEVEL THREE

### LEVEL FOUR

#### LEVEL FIVE

# LEVEL SIX

LINDFIELD AVENUE

FLOOR PLANS

| Level<br>Apartment | Ground<br>G01     |
|--------------------|-------------------|
| Internal           | 86 m²             |
| External           | 27 m <sup>2</sup> |
| Total              | 113 m²            |