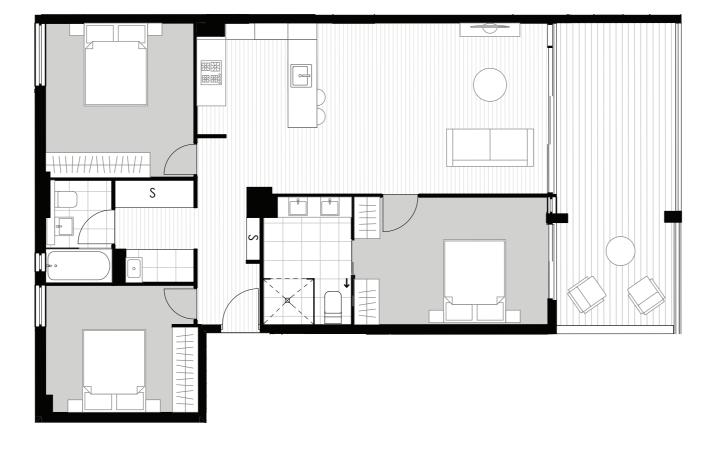

# 3 BEDROOM PLUS STUDY

| Four<br>402        |
|--------------------|
| 103 m²             |
| 13 m²              |
| 116 m <sup>2</sup> |
|                    |

| Level     | Four               |
|-----------|--------------------|
| Apartment | 403                |
| Internal  | 116 m²             |
| External  | 30 m <sup>2</sup>  |
| Total     | 146 m <sup>2</sup> |
|           |                    |