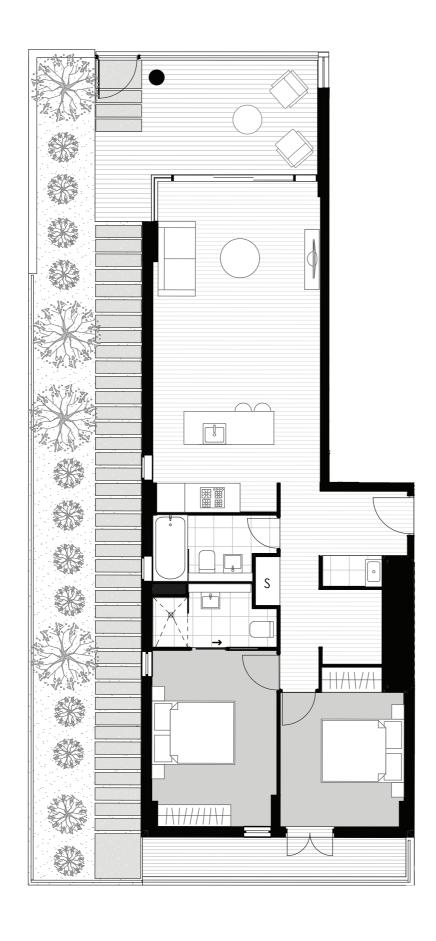

| Level     | Four               |
|-----------|--------------------|
| Apartment | 401                |
|           |                    |
| Internal  | 105 m²             |
| External  | 58 m²              |
| Total     | 163 m <sup>2</sup> |
|           |                    |

# 3 BEDROOM PLUS STUDY

| Four<br>402        |
|--------------------|
| 103 m²             |
| 13 m²              |
| 116 m <sup>2</sup> |
|                    |

| Level     | Four               |
|-----------|--------------------|
| Apartment | 403                |
| Internal  | 116 m²             |
| External  | 30 m <sup>2</sup>  |
| Total     | 146 m <sup>2</sup> |
|           |                    |

| Level<br>Apartment | Four<br>404       |
|--------------------|-------------------|
| Internal           | 81 m²             |
| External           | 41 m <sup>2</sup> |
| Total              | 122 m²            |