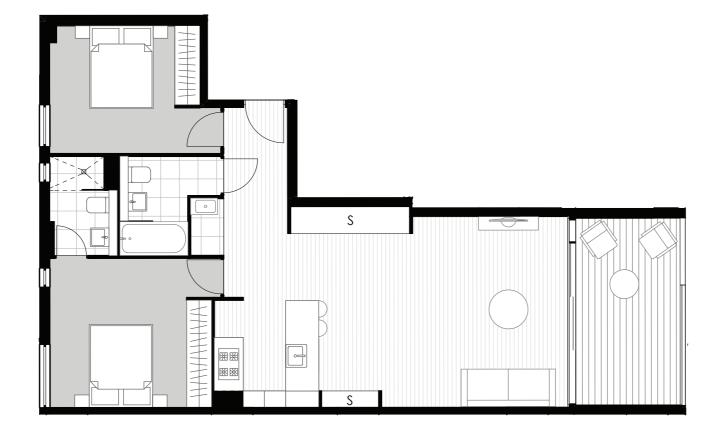

# 2 BEDROOM PLUS STUDY

| Level<br>Apartment | Three<br>301 |
|--------------------|--------------|
| Internal           | 87 m²        |
| External           | 12 m²        |
| Total              | 99 m²        |

| Level<br>Apartment | Three<br>302 |
|--------------------|--------------|
| Internal           | 80 m²        |
| External           | 14 m²        |
| Total              | 94 m²        |

# 2 BEDROOM PLUS STUDY

| Level<br>Apartment | Three<br>303 |
|--------------------|--------------|
| Internal           | 91 m²        |
| External           | 12 m²        |
| Total              | 103 m²       |

# 2 BEDROOM PLUS STUDY

| Level<br>Apartment | Three<br>304       |
|--------------------|--------------------|
| Internal           | 87 m²              |
| External           | 14 m²              |
| Total              | 101 m <sup>2</sup> |