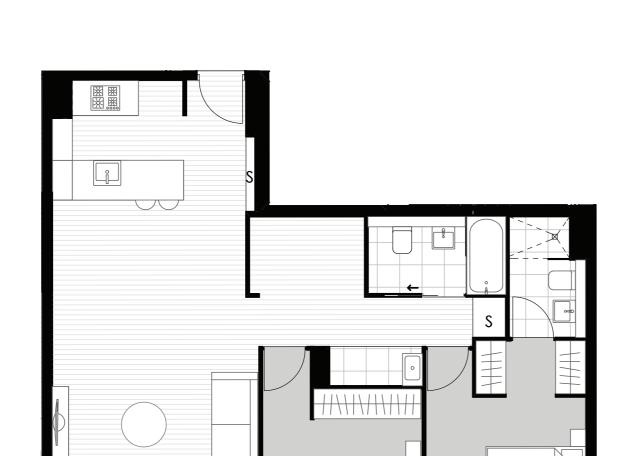

| Level<br>Apartment | Ground<br>G07 |
|--------------------|---------------|
| Internal           | 102 m²        |
| External           | 33 m²         |
| Total              | 135 m²        |

| Level<br>Apartment | One<br>101        |
|--------------------|-------------------|
| Internal           | 87 m²             |
| External           | 12 m <sup>2</sup> |
| Total              | 99 m²             |

# 2 BEDROOM PLUS STUDY

| Level     | Two   |
|-----------|-------|
| Apartment | 201   |
| Internal  | 87 m² |
| External  | 12 m² |
| Total     | 99 m² |

| Level<br>Apartment | Two<br>202 |
|--------------------|------------|
| Internal           | 80 m²      |
| External           | 14 m²      |
| Total              | 94 m²      |