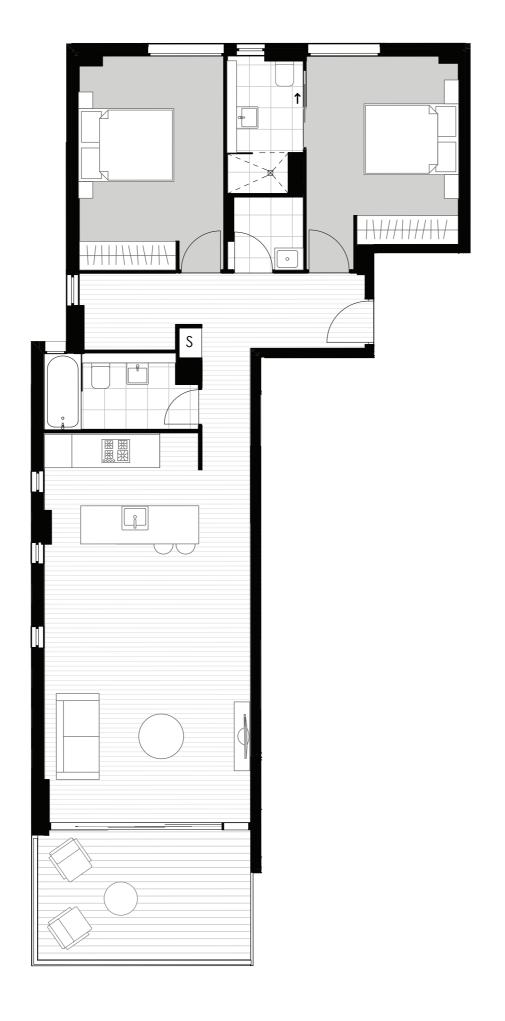

| Level<br>Apartment | Ground<br>G07 |
|--------------------|---------------|
| Internal           | 102 m²        |
| External           | 33 m²         |
| Total              | 135 m²        |

| Level<br>Apartment | One<br>101        |
|--------------------|-------------------|
| Internal           | 87 m²             |
| External           | 12 m <sup>2</sup> |
| Total              | 99 m²             |

| Level Apartment | One<br>102 |
|-----------------|------------|
| Internal        | 79 m²      |
| External        | 14 m²      |
| Total           | 93 m²      |

| Level<br>Apartment | One<br>103         |
|--------------------|--------------------|
| Internal           | 91 m²              |
| External           | 12 m²              |
| Total              | 103 m <sup>2</sup> |

| Level<br>Apartment | One<br>104 |
|--------------------|------------|
| Internal           | 87 m²      |
| External           | 14 m²      |
| Total              | 101 m²     |

| Level<br>Apartment | One<br>105 |
|--------------------|------------|
| Internal           | 108 m²     |
| External           | 17 m²      |
| Total              | 125 m²     |

| Level<br>Apartment | One<br>106        |
|--------------------|-------------------|
| Internal           | 56 m²             |
| External           | 12 m <sup>2</sup> |
| Total              | 68 m²             |

| Level<br>Apartment | One<br>107        |
|--------------------|-------------------|
| Internal           | 80 m²             |
| External           | 12 m <sup>2</sup> |
| Total              | 92 m <sup>2</sup> |

| Level<br>Apartment | One<br>108        |
|--------------------|-------------------|
| Internal           | 88 m²             |
| External           | 12 m <sup>2</sup> |
| Total              | 100 m²            |

| Level<br>Apartment | One<br>109         |
|--------------------|--------------------|
| Internal           | 82 m²              |
| External           | 33 m²              |
| Total              | 115 m <sup>2</sup> |

| Level<br>Apartment | One<br>110         |
|--------------------|--------------------|
| Internal           | 78 m²              |
| External           | 52 m <sup>2</sup>  |
| Total              | 130 m <sup>2</sup> |

| Level<br>Apartment | One<br>111        |
|--------------------|-------------------|
| Internal           | 77 m²             |
| External           | 20 m <sup>2</sup> |
| Total              | 97 m <sup>2</sup> |

| Level<br>Apartment | One<br>112        |
|--------------------|-------------------|
| Internal           | 55 m <sup>2</sup> |
| External           | 11 m²             |
| Total              | 66 m²             |

| Level<br>Apartment | One<br>113        |
|--------------------|-------------------|
| Internal           | 77 m²             |
| External           | 70 m <sup>2</sup> |
| Total              | 147 m²            |