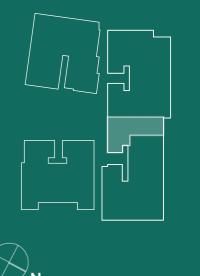

### GROUND LEVEL

LINDFIELD AVENUE

### LEVEL ONE

# LEVEL TWO

#### LEVEL THREE

### LEVEL FOUR

#### LEVEL FIVE

# LEVEL SIX

LINDFIELD AVENUE

FLOOR PLANS

| Level<br>Apartment | Ground<br>G01     |
|--------------------|-------------------|
| Internal           | 86 m²             |
| External           | 27 m <sup>2</sup> |
| Total              | 113 m²            |