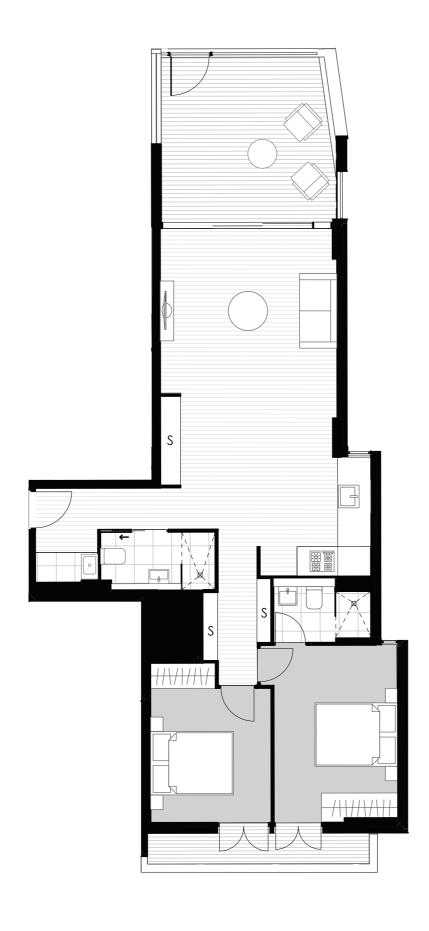

# 2 BEDROOM PLUS STUDY

| Level     | Two   |
|-----------|-------|
| Apartment | 201   |
| Internal  | 87 m² |
| External  | 12 m² |
| Total     | 99 m² |

| Level<br>Apartment | Two<br>202 |
|--------------------|------------|
| Internal           | 80 m²      |
| External           | 14 m²      |
| Total              | 94 m²      |

# 2 BEDROOM PLUS STUDY

| Level<br>Apartment | Two<br>203 |
|--------------------|------------|
| Internal           | 91 m²      |
| External           | 12 m²      |
| Total              | 103 m²     |

# 2 BEDROOM PLUS STUDY

| Level<br>Apartment | Two<br>204 |
|--------------------|------------|
| Internal           | 87 m²      |
| External           | 14 m²      |
| Total              | 101 m²     |

| Level<br>Apartment | Two<br>205         |
|--------------------|--------------------|
| Internal External  | 108 m <sup>2</sup> |
| Total              | 17 m <sup>2</sup>  |

| Level     | Two               |
|-----------|-------------------|
| Apartment | 206               |
| Internal  | 56 m <sup>2</sup> |
| External  | 12 m <sup>2</sup> |
| Total     | 68 m <sup>2</sup> |

| Level<br>Apartment | Two<br>207        |
|--------------------|-------------------|
| Internal           | 80 m²             |
| External           | 12 m <sup>2</sup> |
| Total              | 92 m <sup>2</sup> |

| Level<br>Apartment | Two<br>208        |
|--------------------|-------------------|
| Internal           | 80 m²             |
| External           | 11 m <sup>2</sup> |
| Total              | 91 m <sup>2</sup> |

| Level<br>Apartment | Two<br>209 |
|--------------------|------------|
| Internal           | 76 m²      |
| External           | 15 m²      |
| Total              | 91 m²      |

| Level<br>Apartment | Two<br>210        |
|--------------------|-------------------|
| Internal           | 78 m²             |
| External           | 16 m²             |
| Total              | 94 m <sup>2</sup> |

| Level<br>Apartment | Two<br>211        |
|--------------------|-------------------|
| Internal           | 77 m²             |
| External           | 11 m <sup>2</sup> |
| Total              | 88 m²             |

| Level<br>Apartment | Two<br>212        |
|--------------------|-------------------|
| Internal           | 55 m²             |
| External           | 11 m <sup>2</sup> |
| Total              | 66 m²             |

| Level     | Two   |
|-----------|-------|
| Apartment | 213   |
| Internal  | 77 m² |
| External  | 11 m² |
| Total     | 88 m² |