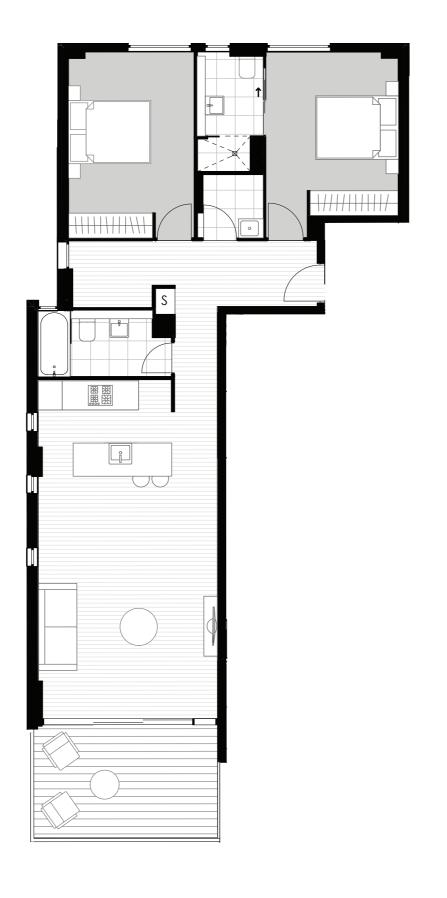

# 2 BEDROOM PLUS STUDY

| Level     | Two   |
|-----------|-------|
| Apartment | 201   |
| Internal  | 87 m² |
| External  | 12 m² |
| Total     | 99 m² |

| Level<br>Apartment | Two<br>202 |
|--------------------|------------|
| Internal           | 80 m²      |
| External           | 14 m²      |
| Total              | 94 m²      |