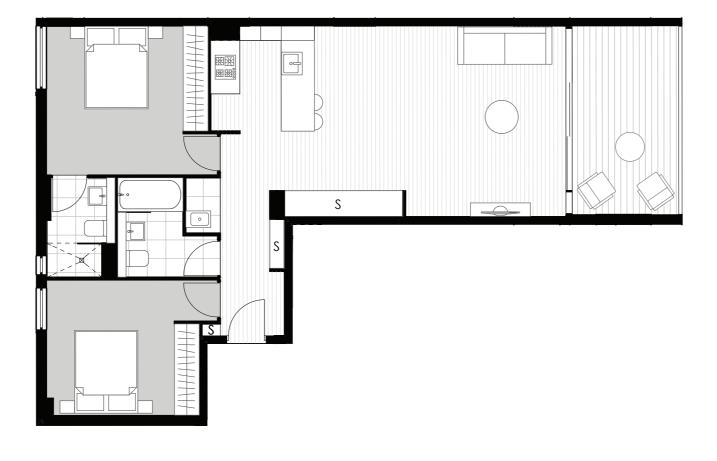

# 3 BEDROOM PLUS STUDY

| Four<br>402        |
|--------------------|
| 103 m²             |
| 13 m²              |
| 116 m <sup>2</sup> |
|                    |

| Level     | Four               |
|-----------|--------------------|
| Apartment | 403                |
| Internal  | 116 m²             |
| External  | 30 m <sup>2</sup>  |
| Total     | 146 m <sup>2</sup> |
|           |                    |