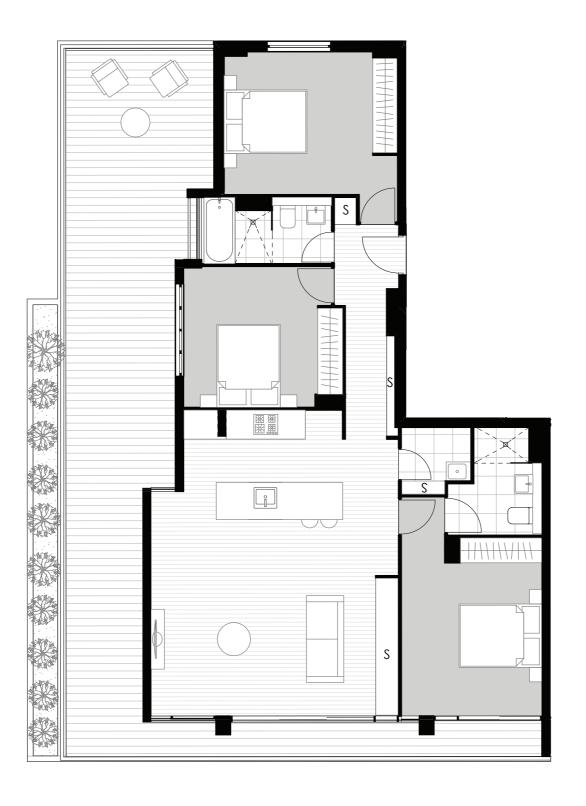

# 3 BEDROOM PLUS STUDY

| Four<br>402        |
|--------------------|
| 103 m²             |
| 13 m²              |
| 116 m <sup>2</sup> |
|                    |

| Level     | Four               |
|-----------|--------------------|
| Apartment | 403                |
| Internal  | 116 m²             |
| External  | 30 m <sup>2</sup>  |
| Total     | 146 m <sup>2</sup> |
|           |                    |