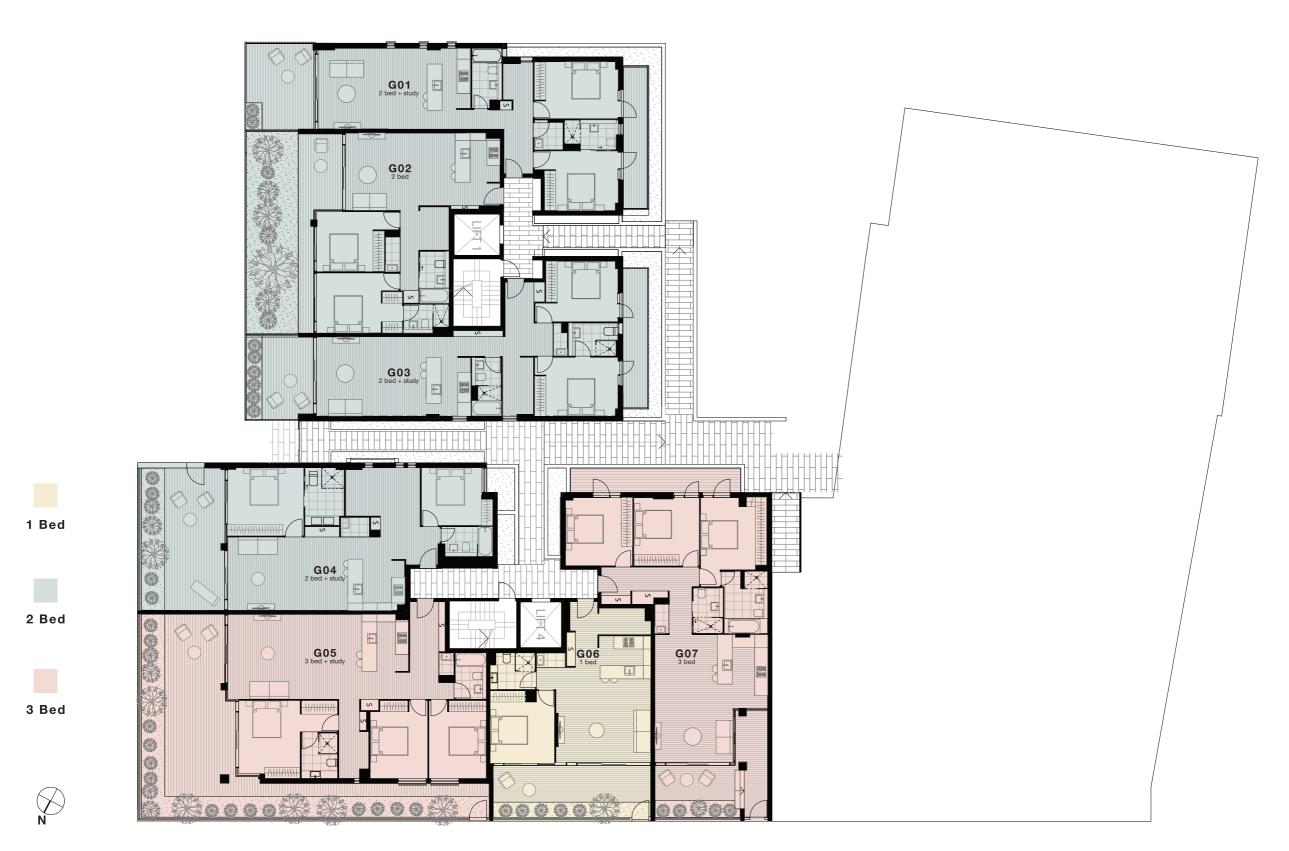

### GROUND LEVEL

LINDFIELD AVENUE

# LEVEL SIX

LINDFIELD AVENUE

FLOOR PLANS

| Level<br>Apartment | Ground<br>G01     |
|--------------------|-------------------|
| Internal           | 86 m²             |
| External           | 27 m <sup>2</sup> |
| Total              | 113 m²            |

| Level<br>Apartment | Ground<br>G02 |
|--------------------|---------------|
| Internal           | 79 m²         |
| External           | 46 m²         |
| Total              | 125 m²        |

| Level     | Ground             |
|-----------|--------------------|
| Apartment | G03                |
| Internal  | 89 m²              |
| External  | 26 m <sup>2</sup>  |
| Total     | 115 m <sup>2</sup> |

| Level<br>Apartment | Ground<br>G04 |
|--------------------|---------------|
| Internal           | 93 m²         |
| External           | 35 m²         |
| Total              | 128 m²        |

| Level<br>Apartment | Ground<br>G05 |
|--------------------|---------------|
| Internal           | 114 m²        |
| External           | 78 m²         |
| Total              | 192 m²        |

| Level<br>Apartment | Ground<br>G06     |
|--------------------|-------------------|
| Internal           | 60 m²             |
| External           | 24 m <sup>2</sup> |
| Total              | 84 m <sup>2</sup> |

| Level<br>Apartment | Ground<br>G07 |
|--------------------|---------------|
| Internal           | 102 m²        |
| External           | 33 m²         |
| Total              | 135 m²        |

| Level<br>Apartment | One<br>101        |
|--------------------|-------------------|
| Internal           | 87 m²             |
| External           | 12 m <sup>2</sup> |
| Total              | 99 m²             |