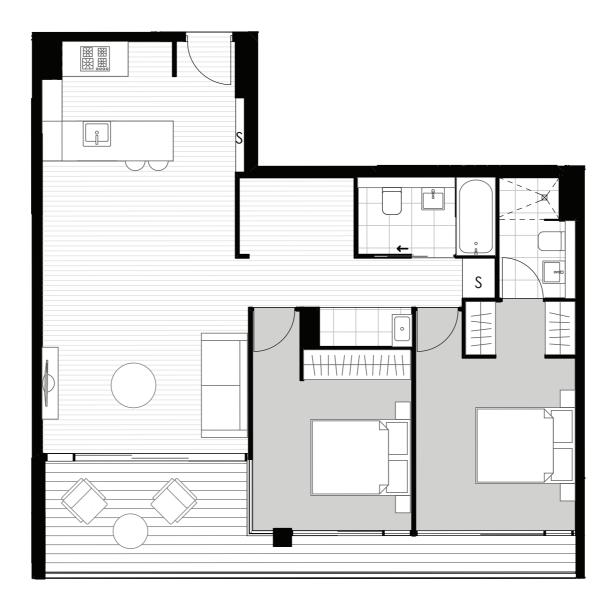

| Level<br>Apartment | Ground<br>G07 |
|--------------------|---------------|
| Internal           | 102 m²        |
| External           | 33 m²         |
| Total              | 135 m²        |

| Level<br>Apartment | One<br>101        |
|--------------------|-------------------|
| Internal           | 87 m²             |
| External           | 12 m <sup>2</sup> |
| Total              | 99 m²             |

| Level Apartment | One<br>102 |
|-----------------|------------|
| Internal        | 79 m²      |
| External        | 14 m²      |
| Total           | 93 m²      |

| Level<br>Apartment | One<br>103         |
|--------------------|--------------------|
| Internal           | 91 m²              |
| External           | 12 m²              |
| Total              | 103 m <sup>2</sup> |

| Level<br>Apartment | One<br>104 |
|--------------------|------------|
| Internal           | 87 m²      |
| External           | 14 m²      |
| Total              | 101 m²     |

| Level<br>Apartment | One<br>105 |
|--------------------|------------|
| Internal           | 108 m²     |
| External           | 17 m²      |
| Total              | 125 m²     |

| Level<br>Apartment | One<br>106        |
|--------------------|-------------------|
| Internal           | 56 m²             |
| External           | 12 m <sup>2</sup> |
| Total              | 68 m²             |

| Level<br>Apartment | One<br>107        |
|--------------------|-------------------|
| Internal           | 80 m²             |
| External           | 12 m <sup>2</sup> |
| Total              | 92 m <sup>2</sup> |

| Level<br>Apartment | One<br>108        |
|--------------------|-------------------|
| Internal           | 88 m²             |
| External           | 12 m <sup>2</sup> |
| Total              | 100 m²            |

| Level<br>Apartment | One<br>109         |
|--------------------|--------------------|
| Internal           | 82 m²              |
| External           | 33 m²              |
| Total              | 115 m <sup>2</sup> |

| Level<br>Apartment | One<br>110         |
|--------------------|--------------------|
| Internal           | 78 m²              |
| External           | 52 m <sup>2</sup>  |
| Total              | 130 m <sup>2</sup> |

| Level<br>Apartment | One<br>111        |
|--------------------|-------------------|
| Internal           | 77 m²             |
| External           | 20 m <sup>2</sup> |
| Total              | 97 m <sup>2</sup> |

| Level<br>Apartment | One<br>112        |
|--------------------|-------------------|
| Internal           | 55 m <sup>2</sup> |
| External           | 11 m²             |
| Total              | 66 m²             |

| Level<br>Apartment | One<br>113        |
|--------------------|-------------------|
| Internal           | 77 m²             |
| External           | 70 m <sup>2</sup> |
| Total              | 147 m²            |