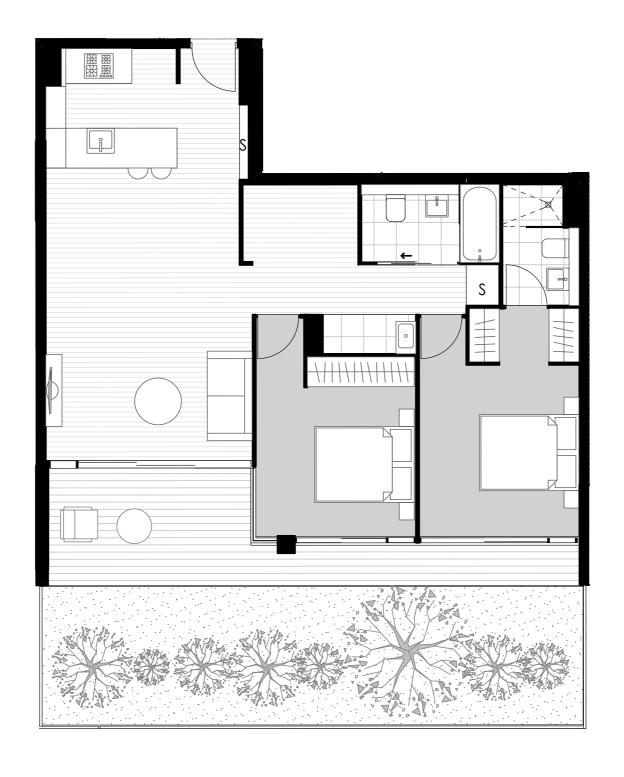

| Level<br>Apartment | Six<br>601        |
|--------------------|-------------------|
| Internal           | 115 m²            |
| External           | 70 m <sup>2</sup> |
| Total              | 185 m²            |