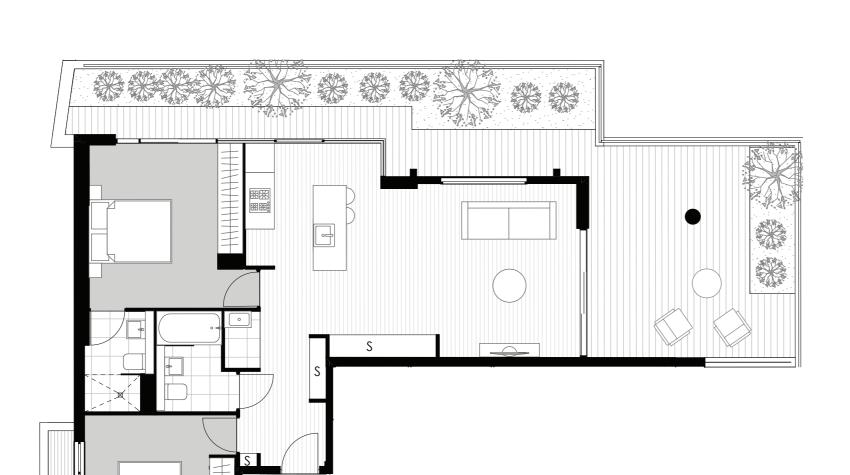

# 2 BEDROOM PLUS STUDY

| Level     | Two   |
|-----------|-------|
| Apartment | 201   |
| Internal  | 87 m² |
| External  | 12 m² |
| Total     | 99 m² |

| Level<br>Apartment | Two<br>202 |
|--------------------|------------|
| Internal           | 80 m²      |
| External           | 14 m²      |
| Total              | 94 m²      |

# 2 BEDROOM PLUS STUDY

| Level<br>Apartment | Two<br>203 |
|--------------------|------------|
| Internal           | 91 m²      |
| External           | 12 m²      |
| Total              | 103 m²     |

# 2 BEDROOM PLUS STUDY

| Level<br>Apartment | Two<br>204 |
|--------------------|------------|
| Internal           | 87 m²      |
| External           | 14 m²      |
| Total              | 101 m²     |

| Level<br>Apartment | Two<br>205         |
|--------------------|--------------------|
| Internal External  | 108 m <sup>2</sup> |
| Total              | 17 m <sup>2</sup>  |

| Level     | Two               |
|-----------|-------------------|
| Apartment | 206               |
| Internal  | 56 m <sup>2</sup> |
| External  | 12 m <sup>2</sup> |
| Total     | 68 m <sup>2</sup> |

| Level<br>Apartment | Two<br>207        |
|--------------------|-------------------|
| Internal           | 80 m²             |
| External           | 12 m <sup>2</sup> |
| Total              | 92 m <sup>2</sup> |

| Level<br>Apartment | Two<br>208        |
|--------------------|-------------------|
| Internal           | 80 m²             |
| External           | 11 m <sup>2</sup> |
| Total              | 91 m <sup>2</sup> |

| Level<br>Apartment | Two<br>209 |
|--------------------|------------|
| Internal           | 76 m²      |
| External           | 15 m²      |
| Total              | 91 m²      |

| Level<br>Apartment | Two<br>210        |
|--------------------|-------------------|
| Internal           | 78 m²             |
| External           | 16 m²             |
| Total              | 94 m <sup>2</sup> |

| Level<br>Apartment | Two<br>211        |
|--------------------|-------------------|
| Internal           | 77 m²             |
| External           | 11 m <sup>2</sup> |
| Total              | 88 m²             |

| Level<br>Apartment | Two<br>212        |
|--------------------|-------------------|
| Internal           | 55 m²             |
| External           | 11 m <sup>2</sup> |
| Total              | 66 m²             |

| Level     | Two   |
|-----------|-------|
| Apartment | 213   |
| Internal  | 77 m² |
| External  | 11 m² |
| Total     | 88 m² |