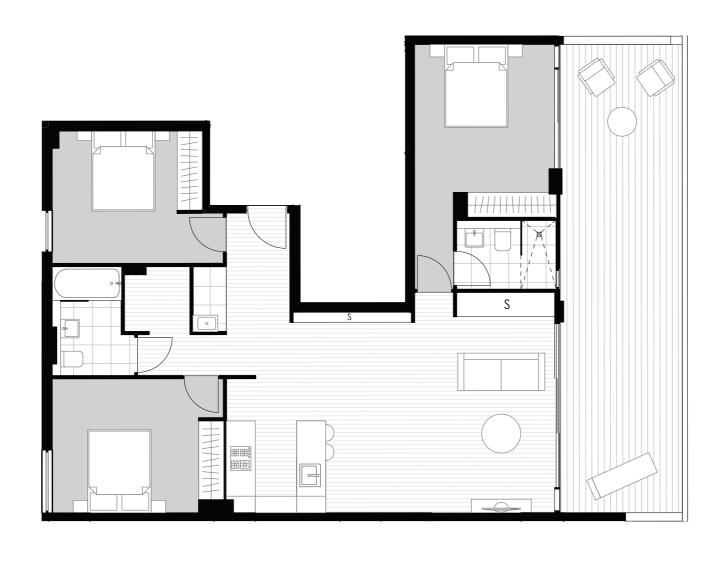

# LEVEL SIX

LINDFIELD AVENUE

FLOOR PLANS

| Level<br>Apartment | Ground<br>G01     |
|--------------------|-------------------|
| Internal           | 86 m²             |
| External           | 27 m <sup>2</sup> |
| Total              | 113 m²            |

| Level<br>Apartment | Ground<br>G02 |
|--------------------|---------------|
| Internal           | 79 m²         |
| External           | 46 m²         |
| Total              | 125 m²        |

| Level     | Ground             |
|-----------|--------------------|
| Apartment | G03                |
| Internal  | 89 m²              |
| External  | 26 m <sup>2</sup>  |
| Total     | 115 m <sup>2</sup> |

| Level<br>Apartment | Ground<br>G04 |
|--------------------|---------------|
| Internal           | 93 m²         |
| External           | 35 m²         |
| Total              | 128 m²        |

| Level<br>Apartment | Ground<br>G05 |
|--------------------|---------------|
| Internal           | 114 m²        |
| External           | 78 m²         |
| Total              | 192 m²        |

| Level<br>Apartment | Ground<br>G06     |
|--------------------|-------------------|
| Internal           | 60 m²             |
| External           | 24 m <sup>2</sup> |
| Total              | 84 m <sup>2</sup> |

| Level<br>Apartment | Ground<br>G07 |
|--------------------|---------------|
| Internal           | 102 m²        |
| External           | 33 m²         |
| Total              | 135 m²        |

| Level<br>Apartment | One<br>101        |
|--------------------|-------------------|
| Internal           | 87 m²             |
| External           | 12 m <sup>2</sup> |
| Total              | 99 m²             |