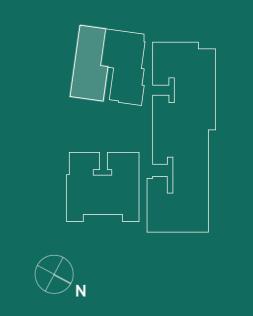

nal           | 78 m²              |
| External           | 52 m <sup>2</sup>  |
| Total              | 130 m <sup>2</sup> |









| Level<br>Apartment | One<br>111        |
|--------------------|-------------------|
| Internal           | 77 m²             |
| External           | 20 m <sup>2</sup> |
| Total              | 97 m <sup>2</sup> |









| Level<br>Apartment | One<br>112        |
|--------------------|-------------------|
| Internal           | 55 m <sup>2</sup> |
| External           | 11 m²             |
| Total              | 66 m²             |











| Level<br>Apartment | One<br>113        |
|--------------------|-------------------|
| Internal           | 77 m²             |
| External           | 70 m <sup>2</sup> |
| Total              | 147 m²            |









# 2 BEDROOM PLUS STUDY

| Level     | Two   |
|-----------|-------|
| Apartment | 201   |
| Internal  | 87 m² |
| External  | 12 m² |
| Total     | 99 m² |











| Level<br>Apartment | Two<br>202 |
|--------------------|------------|
| Internal           | 80 m²      |
| External           | 14 m²      |
| Total              | 94 m²      |











# 2 BEDROOM PLUS STUDY

| Level<br>Apartment | Two<br>203 |
|--------------------|------------|
| Internal           | 91 m²      |
| External           | 12 m²      |
| Total              | 103 m²     |









# 2 BEDROOM PLUS STUDY

| Level<br>Apartment | Two<br>204 |
|--------------------|------------|
| Internal           | 87 m²      |
| External           | 14 m²      |
| Total              | 101 m²     |











| Leve