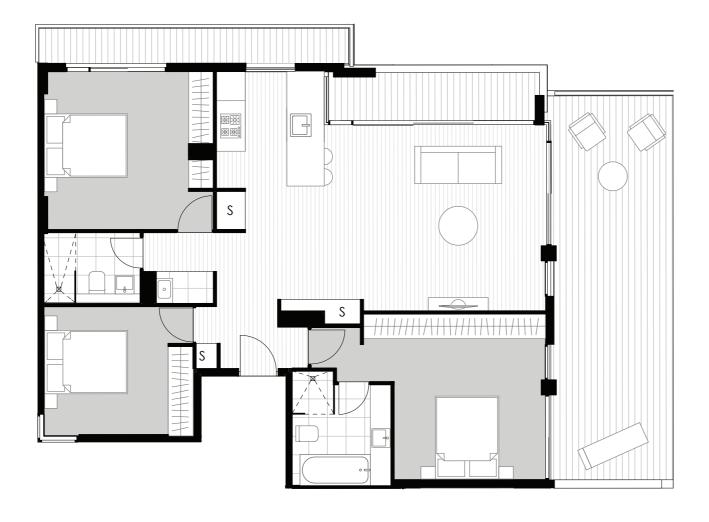

| Level     | Four               |
|-----------|--------------------|
| Apartment | 401                |
|           |                    |
| Internal  | 105 m²             |
| External  | 58 m²              |
| Total     | 163 m <sup>2</sup> |
|           |                    |

# 3 BEDROOM PLUS STUDY

| Four<br>402        |
|--------------------|
| 103 m²             |
| 13 m²              |
| 116 m <sup>2</sup> |
|                    |

| Level     | Four               |
|-----------|--------------------|
| Apartment | 403                |
| Internal  | 116 m²             |
| External  | 30 m <sup>2</sup>  |
| Total     | 146 m <sup>2</sup> |
|           |                    |

| Level<br>Apartment | Four<br>404       |
|--------------------|-------------------|
| Internal           | 81 m²             |
| External           | 41 m <sup>2</sup> |
| Total              | 122 m²            |

| Level     | Four              |
|-----------|-------------------|
| Apartment | 405               |
|           |                   |
| Internal  | 95 m <sup>2</sup> |
| External  | 21 m <sup>2</sup> |
| Total     | 116 m²            |
|           |                   |

| Level<br>Apartment | Four<br>406       |
|--------------------|-------------------|
| Internal           | 80 m²             |
| External           | 11 m <sup>2</sup> |
| Total              | 91 m <sup>2</sup> |

| Level     | Four              |
|-----------|-------------------|
| Apartment | 407               |
| Internal  | 76 m²             |
| External  | 15 m²             |
| Total     | 91 m <sup>2</sup> |

| Level<br>Apartment | Four<br>408 |
|--------------------|-------------|
| Internal           | 78 m²       |
| External           | 16 m²       |
| Total              | 94 m²       |

| Four<br>409                            |
|----------------------------------------|
| 77 m <sup>2</sup>                      |
| 11 m <sup>2</sup><br>88 m <sup>2</sup> |
|                                        |

| Level<br>Apartment | Four<br>410       |
|--------------------|-------------------|
| Internal           | 55 m²             |
| External           | 11 m <sup>2</sup> |
| Total              | 66 m²             |

| Level<br>Apartment | Four<br>411       |
|--------------------|-------------------|
| Internal           | 77 m²             |
| External           | 11 m <sup>2</sup> |
| Total              | 88 m²             |