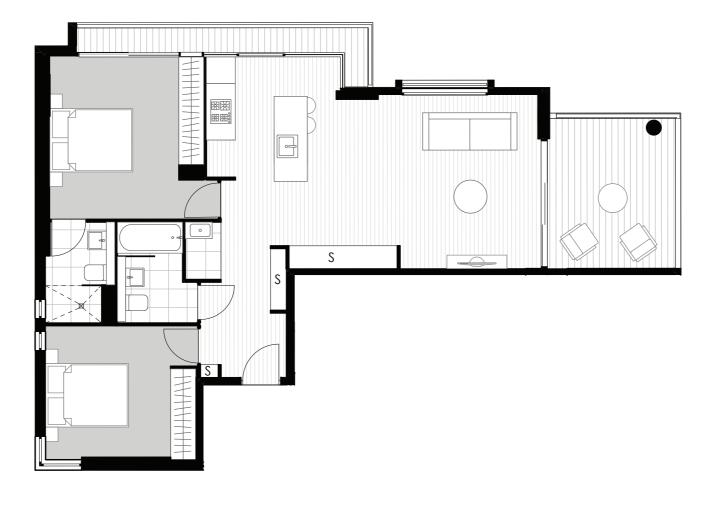

# 2 BEDROOM PLUS STUDY

| Level     | Two   |
|-----------|-------|
| Apartment | 201   |
| Internal  | 87 m² |
| External  | 12 m² |
| Total     | 99 m² |

| Level<br>Apartment | Two<br>202 |
|--------------------|------------|
| Internal           | 80 m²      |
| External           | 14 m²      |
| Total              | 94 m²      |