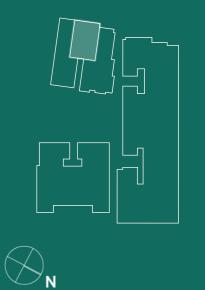

### GROUND LEVEL

LINDFIELD AVENUE

### LEVEL ONE

# LEVEL TWO

#### LEVEL THREE

### LEVEL FOUR

#### LEVEL FIVE

# LEVEL SIX

LINDFIELD AVENUE

FLOOR PLANS

| Level<br>Apartment | Ground<br>G01     |
|--------------------|-------------------|
| Internal           | 86 m²             |
| External           | 27 m <sup>2</sup> |
| Total              | 113 m²            |