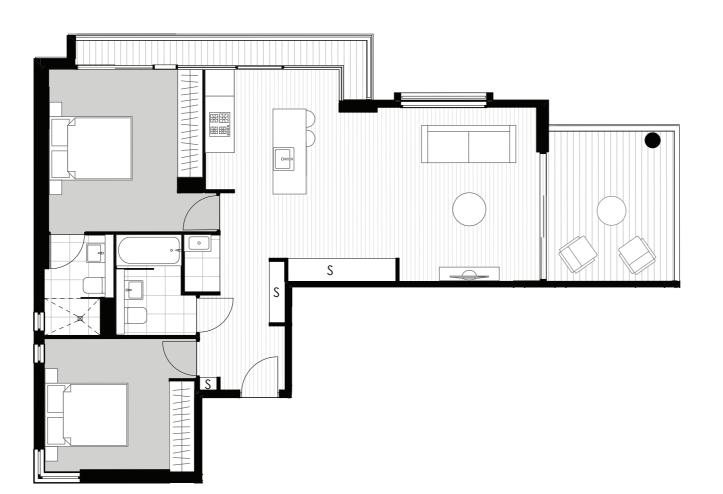

# LEVEL SIX

LINDFIELD AVENUE

FLOOR PLANS

| Level<br>Apartment | Ground<br>G01     |
|--------------------|-------------------|
| Internal           | 86 m²             |
| External           | 27 m <sup>2</sup> |
| Total              | 113 m²            |

| Level<br>Apartment | Ground<br>G02 |
|--------------------|---------------|
| Internal           | 79 m²         |
| External           | 46 m²         |
| Total              | 125 m²        |

| Level     | Ground             |
|-----------|--------------------|
| Apartment | G03                |
| Internal  | 89 m²              |
| External  | 26 m <sup>2</sup>  |
| Total     | 115 m <sup>2</sup> |

| Level<br>Apartment | Ground<br>G04 |
|--------------------|---------------|
| Internal           | 93 m²         |
| External           | 35 m²         |
| Total              | 128 m²        |

| Level<br>Apartment | Ground<br>G05 |
|--------------------|---------------|
| Internal           | 114 m²        |
| External           | 78 m²         |
| Total              | 192 m²        |

| Level<br>Apartment | Ground<br>G06     |
|--------------------|-------------------|
| Internal           | 60 m²             |
| External           | 24 m <sup>2</sup> |
| Total              | 84 m <sup>2</sup> |

| Level<br>Apartment | Ground<br>G07 |
|--------------------|---------------|
| Internal           | 102 m²        |
| External           | 33 m²         |
| Total              | 135 m²        |

| Level<br>Apartment | One<br>101        |
|--------------------|-------------------|
| Internal           | 87 m²             |
| External           | 12 m <sup>2</sup> |
| Total              | 99 m²             |