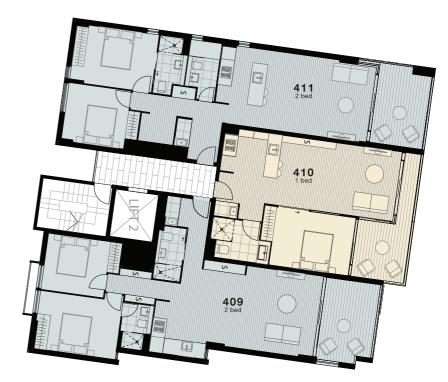

### LEVEL FOUR

| Level<br>Apartment | Four<br>408 |
|--------------------|-------------|
| Internal           | 78 m²       |
| External           | 16 m²       |
| Total              | 94 m²       |

| Four<br>409                            |
|----------------------------------------|
| 77 m <sup>2</sup>                      |
| 11 m <sup>2</sup><br>88 m <sup>2</sup> |
|                                        |

| Level<br>Apartment | Four<br>410       |
|--------------------|-------------------|
| Internal           | 55 m²             |
| External           | 11 m <sup>2</sup> |
| Total              | 66 m²             |

| Level<br>Apartment | Four<br>411       |
|--------------------|-------------------|
| Internal           | 77 m²             |
| External           | 11 m <sup>2</sup> |
| Total              | 88 m²             |