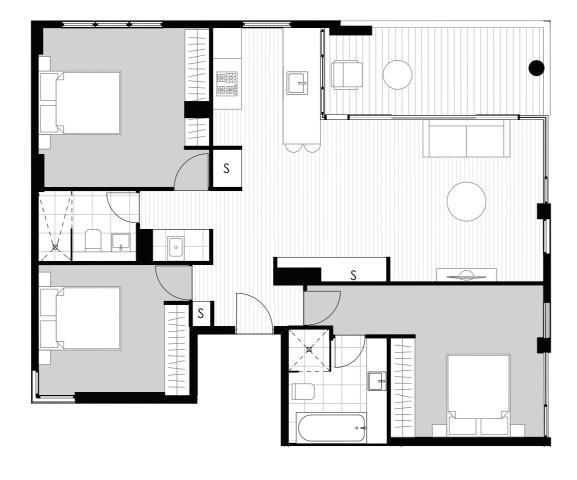

# 2 BEDROOM PLUS STUDY

| Level     | Two   |
|-----------|-------|
| Apartment | 201   |
| Internal  | 87 m² |
| External  | 12 m² |
| Total     | 99 m² |

| Level<br>Apartment | Two<br>202 |
|--------------------|------------|
| Internal           | 80 m²      |
| External           | 14 m²      |
| Total              | 94 m²      |

# 2 BEDROOM PLUS STUDY

| Level<br>Apartment | Two<br>203 |
|--------------------|------------|
| Internal           | 91 m²      |
| External           | 12 m²      |
| Total              | 103 m²     |

# 2 BEDROOM PLUS STUDY

| Level<br>Apartment | Two<br>204 |
|--------------------|------------|
| Internal           | 87 m²      |
| External           | 14 m²      |
| Total              | 101 m²     |

| Level<br>Apartment | Two<br>205         |
|--------------------|--------------------|
| Internal External  | 108 m <sup>2</sup> |
| Total              | 17 m <sup>2</sup>  |

| Level     | Two               |
|-----------|-------------------|
| Apartment | 206               |
| Internal  | 56 m <sup>2</sup> |
| External  | 12 m <sup>2</sup> |
| Total     | 68 m <sup>2</sup> |

| Level<br>Apartment | Two<br>207        |
|--------------------|-------------------|
| Internal           | 80 m²             |
| External           | 12 m <sup>2</sup> |
| Total              | 92 m <sup>2</sup> |

| Level<br>Apartment | Two<br>208        |
|--------------------|-------------------|
| Internal           | 80 m²             |
| External           | 11 m <sup>2</sup> |
| Total              | 91 m <sup>2</sup> |

| Level<br>Apartment | Two<br>209 |
|--------------------|------------|
| Internal           | 76 m²      |
| External           | 15 m²      |
| Total              | 91 m²      |

| Level<br>Apartment | Two<br>210        |
|--------------------|-------------------|
| Internal           | 78 m²             |
| External           | 16 m²             |
| Total              | 94 m <sup>2</sup> |

| Level<br>Apartment | Two<br>211        |
|--------------------|-------------------|
| Internal           | 77 m²             |
| External           | 11 m <sup>2</sup> |
| Total              | 88 m²             |

| Level<br>Apartment | Two<br>212        |
|--------------------|-------------------|
| Internal           | 55 m²             |
| External           | 11 m <sup>2</sup> |
| Total              | 66 m²             |

| Level     | Two   |
|-----------|-------|
| Apartment | 213   |
| Internal  | 77 m² |
| External  | 11 m² |
| Total     | 88 m² |