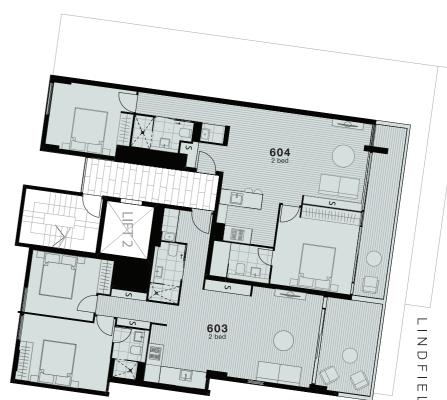

# LEVEL SIX

LINDFIELD AVENUE

FLOOR PLANS

| Level<br>Apartment | Ground<br>G01     |
|--------------------|-------------------|
| Internal           | 86 m²             |
| External           | 27 m <sup>2</sup> |
| Total              | 113 m²            |

| Level<br>Apartment | Six<br>602 |
|--------------------|------------|
| Internal           | 97 m²      |
| External           | 10 m²      |
| Total              | 107 m²     |

| Level<br>Apartment | Six<br>603 |
|--------------------|------------|
| Internal           | 74 m²      |
| External           | 11 m²      |
| Total              | 85 m²      |

| Level     | Six               |
|-----------|-------------------|
| Apartment | 604               |
| Internal  | 75 m <sup>2</sup> |
| External  | 12 m <sup>2</sup> |
| Total     | 87 m²             |