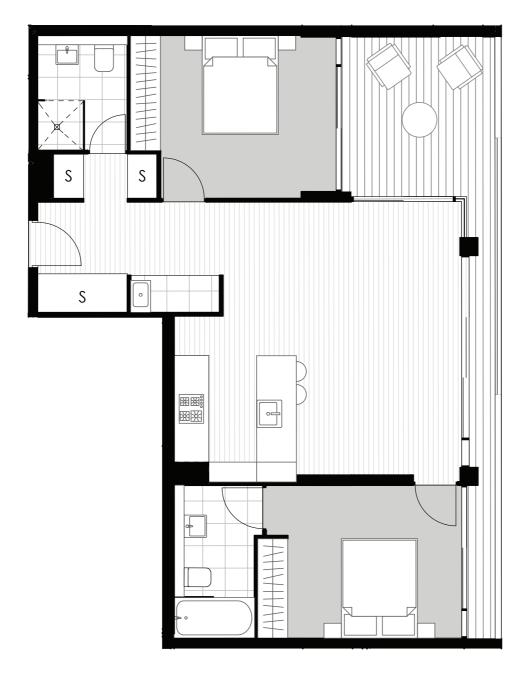

# 2 BEDROOM PLUS STUDY

| Level     | Two   |
|-----------|-------|
| Apartment | 201   |
| Internal  | 87 m² |
| External  | 12 m² |
| Total     | 99 m² |

| Level<br>Apartment | Two<br>202 |
|--------------------|------------|
| Internal           | 80 m²      |
| External           | 14 m²      |
| Total              | 94 m²      |