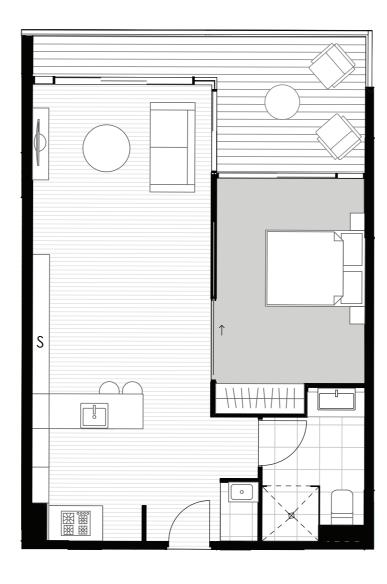

# 2 BEDROOM PLUS STUDY

| Level     | Two   |
|-----------|-------|
| Apartment | 201   |
| Internal  | 87 m² |
| External  | 12 m² |
| Total     | 99 m² |

| Level<br>Apartment | Two<br>202 |
|--------------------|------------|
| Internal           | 80 m²      |
| External           | 14 m²      |
| Total              | 94 m²      |

# 2 BEDROOM PLUS STUDY

| Level<br>Apartment | Two<br>203 |
|--------------------|------------|
| Internal           | 91 m²      |
| External           | 12 m²      |
| Total              | 103 m²     |

# 2 BEDROOM PLUS STUDY

| Level<br>Apartment | Two<br>204 |
|--------------------|------------|
| Internal           | 87 m²      |
| External           | 14 m²      |
| Total              | 101 m²     |