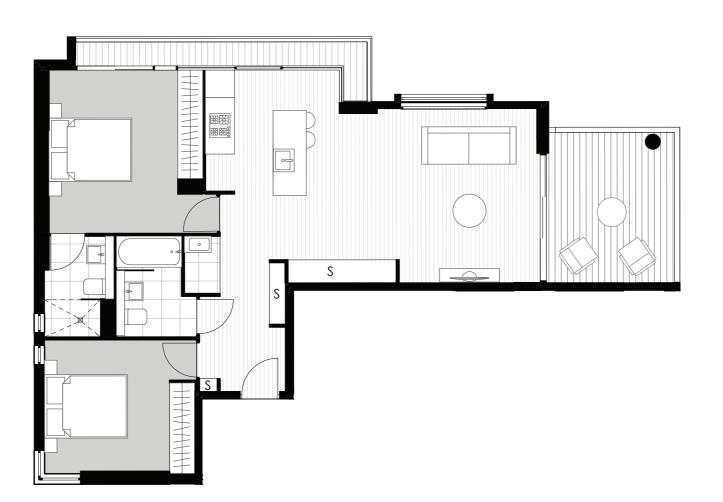

# 2 BEDROOM PLUS STUDY

| Level     | Two   |
|-----------|-------|
| Apartment | 201   |
| Internal  | 87 m² |
| External  | 12 m² |
| Total     | 99 m² |

| Level<br>Apartment | Two<br>202 |
|--------------------|------------|
| Internal           | 80 m²      |
| External           | 14 m²      |
| Total              | 94 m²      |