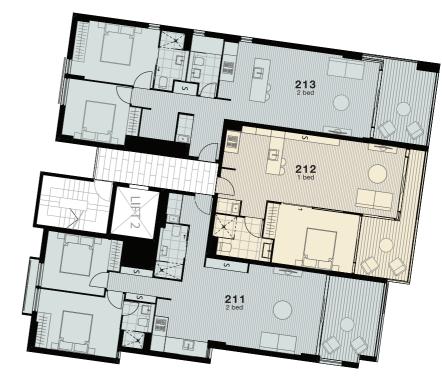

# LEVEL TWO

| Level<br>Apartment | Two<br>211        |
|--------------------|-------------------|
| Internal           | 77 m²             |
| External           | 11 m <sup>2</sup> |
| Total              | 88 m²             |

| Level<br>Apartment | Two<br>212        |
|--------------------|-------------------|
| Internal           | 55 m²             |
| External           | 11 m <sup>2</sup> |
| Total              | 66 m²             |

| Level     | Two   |
|-----------|-------|
| Apartment | 213   |
| Internal  | 77 m² |
| External  | 11 m² |
| Total     | 88 m² |