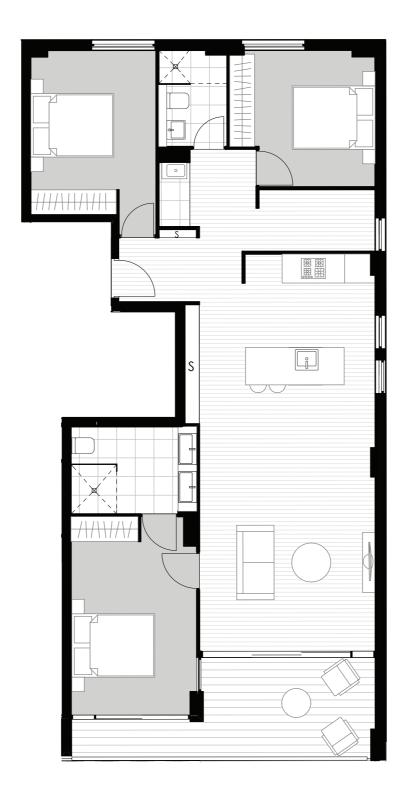

# 2 BEDROOM PLUS STUDY

| Level     | Two   |
|-----------|-------|
| Apartment | 201   |
| Internal  | 87 m² |
| External  | 12 m² |
| Total     | 99 m² |

| Level<br>Apartment | Two<br>202 |
|--------------------|------------|
| Internal           | 80 m²      |
| External           | 14 m²      |
| Total              | 94 m²      |

# 2 BEDROOM PLUS STUDY

| Level<br>Apartment | Two<br>203 |
|--------------------|------------|
| Internal           | 91 m²      |
| External           | 12 m²      |
| Total              | 103 m²     |

# 2 BEDROOM PLUS STUDY

| Level<br>Apartment | Two<br>204 |
|--------------------|------------|
| Internal           | 87 m²      |
| External           | 14 m²      |
| Total              | 101 m²     |

| Level<br>Apartment | Two<br>205         |
|--------------------|--------------------|
| Internal External  | 108 m <sup>2</sup> |
| Total              | 17 m <sup>2</sup>  |

| Level     | Two               |
|-----------|-------------------|
| Apartment | 206               |
| Internal  | 56 m <sup>2</sup> |
| External  | 12 m <sup>2</sup> |
| Total     | 68 m <sup>2</sup> |

| Level<br>Apartment | Two<br>207        |
|--------------------|-------------------|
| Internal           | 80 m²             |
| External           | 12 m <sup>2</sup> |
| Total              | 92 m <sup>2</sup> |

| Level<br>Apartment | Two<br>208        |
|--------------------|-------------------|
| Internal           | 80 m²             |
| External           | 11 m <sup>2</sup> |
| Total              | 91 m <sup>2</sup> |

| Level<br>Apartment | Two<br>209 |
|--------------------|------------|
| Internal           | 76 m²      |
| External           | 15 m²      |
| Total              | 91 m²      |

| Level<br>Apartment | Two<br>210        |
|--------------------|-------------------|
| Internal           | 78 m²             |
| External           | 16 m²             |
| Total              | 94 m <sup>2</sup> |

| Level<br>Apartment | Two<br>211        |
|--------------------|-------------------|
| Internal           | 77 m²             |
| External           | 11 m <sup>2</sup> |
| Total              | 88 m²             |

| Level<br>Apartment | Two<br>212        |
|--------------------|-------------------|
| Internal           | 55 m²             |
| External           | 11 m <sup>2</sup> |
| Total              | 66 m²             |

| Level     | Two   |
|-----------|-------|
| Apartment | 213   |
| Internal  | 77 m² |
| External  | 11 m² |
| Total     | 88 m² |