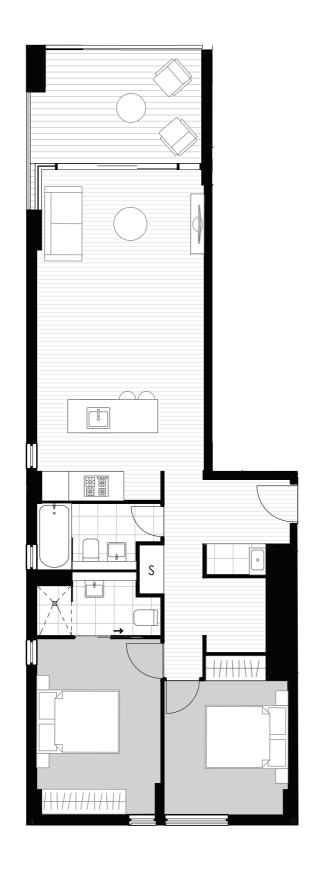

# 2 BEDROOM PLUS STUDY

| Level     | Two   |
|-----------|-------|
| Apartment | 201   |
| Internal  | 87 m² |
| External  | 12 m² |
| Total     | 99 m² |

| Level<br>Apartment | Two<br>202 |
|--------------------|------------|
| Internal           | 80 m²      |
| External           | 14 m²      |
| Total              | 94 m²      |

# 2 BEDROOM PLUS STUDY

| Level<br>Apartment | Two<br>203 |
|--------------------|------------|
| Internal           | 91 m²      |
| External           | 12 m²      |
| Total              | 103 m²     |

# 2 BEDROOM PLUS STUDY

| Level<br>Apartment | Two<br>204 |
|--------------------|------------|
| Internal           | 87 m²      |
| External           | 14 m²      |
| Total              | 101 m²     |