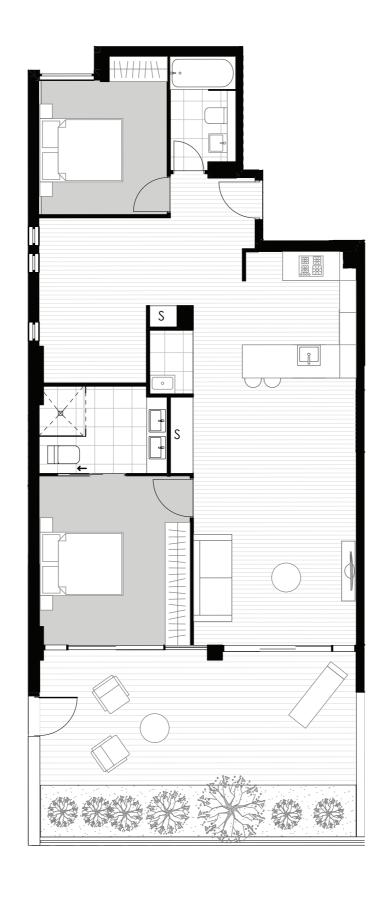

# 3 BEDROOM PLUS STUDY

| Four<br>402        |
|--------------------|
| 103 m²             |
| 13 m²              |
| 116 m <sup>2</sup> |
|                    |

| Level     | Four               |
|-----------|--------------------|
| Apartment | 403                |
| Internal  | 116 m²             |
| External  | 30 m <sup>2</sup>  |
| Total     | 146 m <sup>2</sup> |
|           |                    |